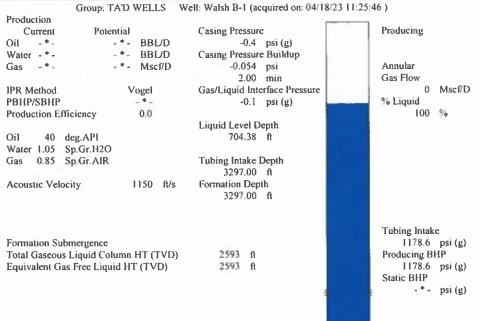

Group: TA'D WELLS Well: Walsh B-I (acquired on: 04/18/23 11:25:46 )

**Entered Acoustic Velocity for Liquid Level depth determination** 

Conservation Division District Office No. 1 210 E. Frontview, Suite A Dodge City, KS 67801