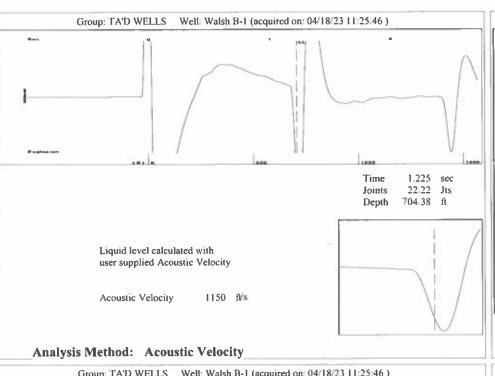

Group: TA'D WELLS Well: Walsh B-I (acquired on: 04/18/23 11:25:46 )

**Entered Acoustic Velocity for Liquid Level depth determination** 

Conservation Division District Office No. 1 210 E. Frontview, Suite A Dodge City, KS 67801