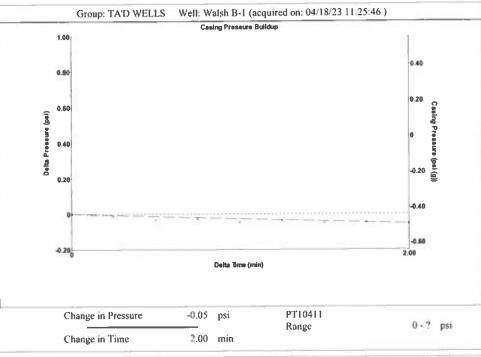

Group: TA'D WELLS Well: Walsh B-I (acquired on: 04/18/23 11:25:46 )

**Entered Acoustic Velocity for Liquid Level depth determination** 

Conservation Division District Office No. 1 210 E. Frontview, Suite A Dodge City, KS 67801