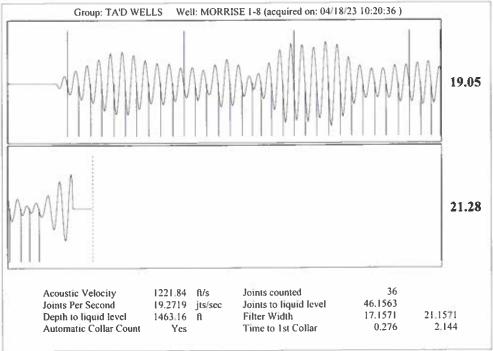

| ty, KS 67801             |                       | Phone 620.682.7933      |  |           |         |       |            |              |               |        |
|                                                                    | KCC Disti              | KCC District Office #2 - 3450 N. Rock Road, |               |                                                                                                                              | Suite 601, Wichita, KS 6 | 7226                  | Phone 316.337.7400      |  |           |         |       |            |              |               |        |

KCC District Office #3 - 137 E. 21st St., Chanute, KS 66720

KCC District Office #4 - 2301 E. 13th Street, Hays, KS 67601-2651









Conservation Division District Office No. 1 210 E. Frontview, Suite A Dodge City, KS 67801



Phone: 620-682-7933 http://kcc.ks.gov/

Laura Kelly, Governor

Susan K. Duffy, Chair Dwight D. Keen, Commissioner Andrew J. French, Commissioner

April 19, 2023

Katherine McClurkan Merit Energy Company, LLC 13727 Noel Road, Suite 1200 Dallas, TX 75240

Re: Temporary Abandonment API 15-129-10061-00-00 Morrise 1-8 NW/4 Sec.08-32S-42W Morton County, Kansas

## Dear Katherine McClurkan:

- "Your temporary abandonment (TA) application for the well listed above has been approved. In accordance with K.A.R. 82-3-111 the TA status of this well will expire 04/19/2024.
- \* If you return this well to service or plug it, please notify the District Office.
- \* If you sell this well you are required to file