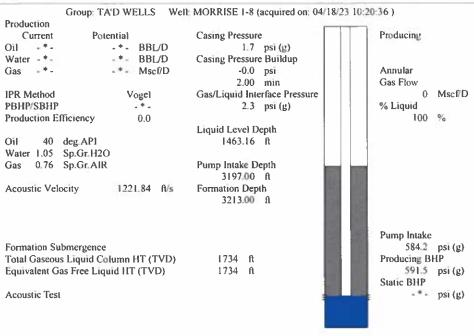

| ty, KS 67801             |                       | Phone 620.682.7933      |  |           |         |       |            |              |               |        |
|                                                                    | KCC Disti              | KCC District Office #2 - 3450 N. Rock Road, |               |                                                                                                                              | Suite 601, Wichita, KS 6 | 7226                  | Phone 316.337.7400      |  |           |         |       |            |              |               |        |

KCC District Office #3 - 137 E. 21st St., Chanute, KS 66720

KCC District Office #4 - 2301 E. 13th Street, Hays, KS 67601-2651









Conservation Division District Office No. 1 210 E. Frontview, Suite A Dodge City, KS 67801



Phone: 620-682-7933 http://kcc.ks.gov/

Laura Kelly, Governor

Susan K. Duffy, Chair Dwight D. Keen, Commissioner Andrew J. French, Commissioner

April 19, 2023

Katherine McClurkan Merit Energy Company, LLC 13727 Noel Road, Suite 1200 Dallas, TX 75240

Re: Temporary Abandonment API 15-129-10061-00-00 Morrise 1-8 NW/4 Sec.08-32S-42W Morton County, Kansas

## Dear Katherine McClurkan:

- "Your temporary abandonment (TA) application for the well listed above has been approved. In accordance with K.A.R. 82-3-111 the TA status of this well will expire 04/19/2024.
- \* If you return this well to service or plug it, please notify the District Office.
- \* If you sell this well you are required to fi