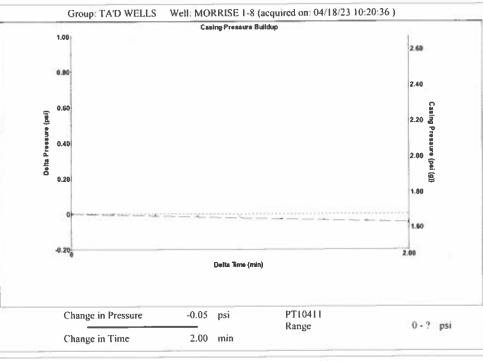

| ty, KS 67801             |                       | Phone 620.682.7933      |  |           |         |       |            |              |               |        |
|                                                                    | KCC Disti              | KCC District Office #2 - 3450 N. Rock Road, |               |                                                                                                                              | Suite 601, Wichita, KS 6 | 7226                  | Phone 316.337.7400      |  |           |         |       |            |              |               |        |

KCC District Office #3 - 137 E. 21st St., Chanute, KS 66720

KCC District Office #4 - 2301 E. 13th Street, Hays, KS 67601-2651









Conservation Division District Office No. 1 210 E. Frontview, Suite A Dodge City, KS 67801



Phone: 620-682-7933 http://kcc.ks.gov/

Laura Kelly, Governor

Susan K. Duffy, Chair Dwight D. Keen, Commissioner Andrew J. French, Commissioner

April 19, 2023

Katherine McClurkan Merit Energy Company, LLC 13727 Noel Road, Suite 1200 Dallas, TX 75240

Re: Temporary Abandonment API 15-129-10061-00-00 Morrise 1-8 NW/4 Sec.08-32S-42W Morton County, Kansas

## Dear Katherine McClurkan:

- "Your temporary abandonment (TA) application for the well listed above has been approved. In accordance with K.A.R. 82-3-111 the TA status of this well will expire 04/19/2024.
- \* If you return this well to service or plug it, please notify the District Office.
- \* If you sell this well you are required to