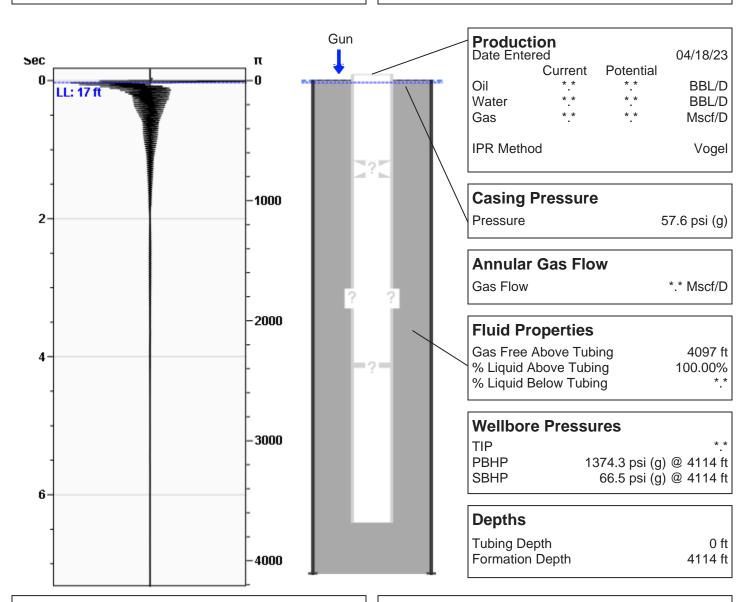

# (((ECHOMETER))) Watson 28-1 04/18/2023 09:53:24AM

### WG Unknown

Fluid Above Tubing 4097 ft Liquid Level 17 ft

# Acoustic Velocity Acoustic Velocity Joints Per Sec. Joints To Liquid Gas Gravity 1150 ft/s \* \* \* \* 0.8403 Air = 1

# No Pressure Acquired

 Casing Pressure
 57.6 psi (g)

 Buildup
 0.0 psi (g)

 Buildup Time
 0 sec

 Gas Gravity
 0.8403 Air = 1