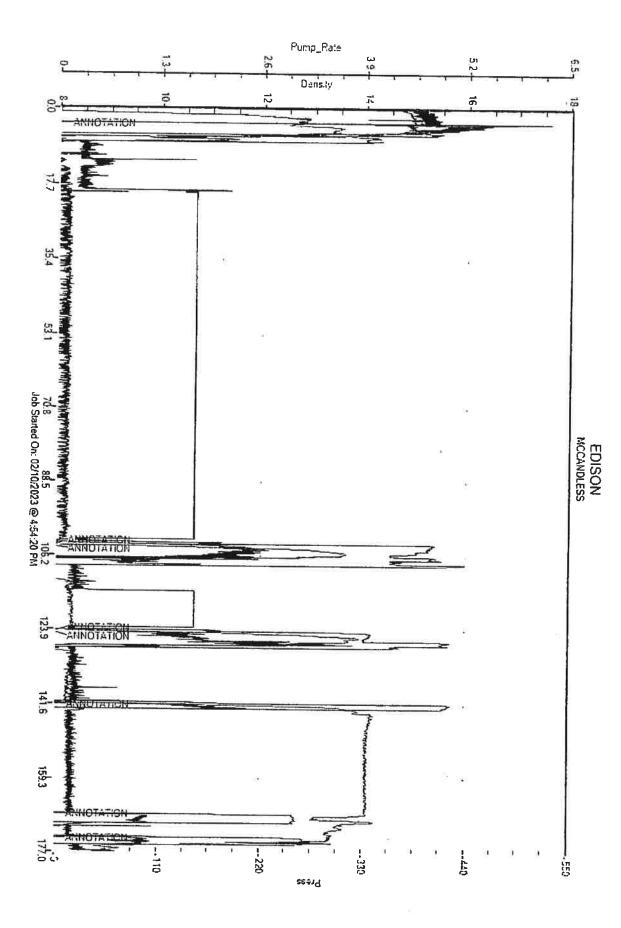

Remit To: Hurricane Services, Inc. 250 N. Water, Suite 200 Wichita, KS 67202 316-303-9515

Customer:

**EDISON OPERATING COLLC** 8100 E 22ND ST N **BUILDING 1900** WICHITA, KS 67226

Invoice Date: 2/10/2023 Invoice #: 0366456 Lease Name: Mccandless Well #: 15-4 County: Stafford, Ks Job Number: WP3940 District: Pratt

| Date/Description         | HRS/QTY             | Rate      | Total    |  |
|--------------------------|---------------------|-----------|----------|--|
| Plug                     | 0.000               | 0.000     | 0.00     |  |
| H-Plug                   | 220.000             | 14.000    | 3,080.00 |  |
| Light Eq Mileage         | 20.000              | 2.000     | 40.00    |  |
| Heavy Eq Mileage         | 40.000              | 4.000     | 160.00   |  |
| Ton Mileage Minimum      | JEV 40.000<br>1.000 | 300.000   | 300.00   |  |
| Cement Blending & Mixing |                     | 1.400     | 308.00   |  |
| Depth Charge 4001'-5000' | 1.000               | 2,500.000 | 2,500.00 |  |
| Cement Data Acquisition  | 1.000               | 250.000   | 250.00   |  |
| Service Supervisor       | 1.000               | 275.000   | 275.00   |  |
| Chir                     |                     |           |          |  |

well information provided by the customer in identifying whether the services performed on wells qualify for exemption.

Hurricane Services, Inc. 250 N. Water St., Suite #200 Wichita, KS 67202

|                  |                  |                        | W-11                   |                     |                   |                                                                |                                                  |                                       |              |             |  |  |  |  |  |
|------------------|------------------|------------------------|------------------------|---------------------|-------------------|----------------------------------------------------------------|--------------------------------------------------|---------------------------------------|--------------|-------------|--|--|--|--|--|
| Customer         | EDISON OPER      | ATING                  | Lease & Well #         | MCANDLESS 15-       | 4                 |                                                                |                                                  | Date                                  |              | 2/10/2023   |  |  |  |  |  |
| Service District | PRATT            |                        | County & State         | STAFFORD KS         | Legals S/T/R      | 15-25                                                          | 5-13W                                            | Job ≠                                 |              | 100000      |  |  |  |  |  |
| Job Type         | PLUG             | PROD                   | O INJ                  | □ SWD               | New Well?         | 2 YES                                                          | □ No                                             | Ficket#                               |              | WP3940      |  |  |  |  |  |
| Equipment#       | Driver           |                        |                        | Job Safety An       | alysis - A Discus | sion of Hazards                                                | & Safety Pr                                      | rocedures                             |              |             |  |  |  |  |  |
| 912              | MATTAL           | Hard hat               |                        | ☐ Gloves            |                   | □ Lockout/Tag                                                  | out                                              | O Warning Sign                        | s & Flagging |             |  |  |  |  |  |
| 181/521          | CLIFTON          | H2S Monitor            |                        | ☐ Eye Protection    |                   | Required Per                                                   | rmits                                            | ☐ Fall Protection                     |              |             |  |  |  |  |  |
| 526/256          | JULIAN           | Safety Footwe          | ar                     | ☐ Respiratory Prot  | ection            | O Slip/Trip/Fall                                               | ! Hazards                                        | □ Specific Job S                      | equence/Exp  | ectations   |  |  |  |  |  |
|                  |                  | ☑ FRC/Protective       | Clothing               | ☐ Additional Chem   | nical/Acid PPE    | □ Overhead Ha                                                  | azards                                           | ☐ Muster Point                        |              |             |  |  |  |  |  |
|                  |                  | G Hearing Protect      | tion                   | O Fire Extinguisher |                   | □ Additional co                                                | oncems or is                                     | sues nated below                      |              |             |  |  |  |  |  |
|                  |                  |                        |                        |                     | Con               | nments                                                         |                                                  |                                       |              |             |  |  |  |  |  |
|                  |                  |                        |                        |                     |                   |                                                                |                                                  |                                       |              |             |  |  |  |  |  |
| Product Service  |                  |                        |                        |                     |                   |                                                                |                                                  | w                                     |              |             |  |  |  |  |  |
| Cade             | ~                | Desc                   | ription                |                     | Unit of Measure   | Quantity                                                       |                                                  | W-                                    | 2.7          | Net Amoun   |  |  |  |  |  |
| CP055            | H-Plug A         |                        |                        |                     | sack              | 220.00                                                         |                                                  |                                       |              | \$3,080.0   |  |  |  |  |  |
| X015             | Light Equipment  | Mileage                |                        |                     | m)                | 20.00                                                          |                                                  |                                       |              | \$40,0      |  |  |  |  |  |
| 1010             | Heavy Equipmen   |                        |                        |                     | mi                | 40.00                                                          |                                                  |                                       |              | \$160.0     |  |  |  |  |  |
| 1025             | Ton Mileage - M  |                        |                        |                     | each              | 1.00                                                           |                                                  |                                       |              | \$300.0     |  |  |  |  |  |
| 050              |                  | g & MixIng Service     |                        |                     | sack              | 220.00                                                         |                                                  |                                       |              | \$308.0     |  |  |  |  |  |
| 0015             | Depth Charge: 4  |                        |                        |                     | job               | 1.00                                                           |                                                  |                                       |              | \$2,500.0   |  |  |  |  |  |
| 03.5             | Cement Data Ac   |                        |                        |                     | doj               | 1.00                                                           |                                                  |                                       |              | \$250,0     |  |  |  |  |  |
| 051              | Service Supervis | sor                    |                        |                     | day               | 1,00                                                           |                                                  |                                       |              | \$275.0     |  |  |  |  |  |
|                  |                  |                        |                        |                     |                   |                                                                |                                                  |                                       |              |             |  |  |  |  |  |
|                  |                  |                        |                        |                     |                   |                                                                |                                                  |                                       |              |             |  |  |  |  |  |
|                  |                  |                        |                        |                     |                   |                                                                |                                                  |                                       |              |             |  |  |  |  |  |
|                  |                  |                        |                        | -                   | ,                 |                                                                |                                                  | L                                     |              |             |  |  |  |  |  |
|                  |                  |                        |                        |                     |                   |                                                                |                                                  |                                       |              |             |  |  |  |  |  |
|                  |                  |                        | 177                    |                     |                   |                                                                |                                                  |                                       |              |             |  |  |  |  |  |
|                  |                  |                        |                        |                     | CHARLES HE SOLL   |                                                                |                                                  |                                       |              |             |  |  |  |  |  |
|                  |                  |                        |                        |                     |                   |                                                                |                                                  |                                       |              |             |  |  |  |  |  |
|                  |                  | W-0-1                  |                        |                     |                   |                                                                |                                                  |                                       |              |             |  |  |  |  |  |
|                  |                  |                        |                        | = 4.                |                   |                                                                |                                                  |                                       |              |             |  |  |  |  |  |
|                  |                  |                        |                        |                     |                   |                                                                |                                                  | 1                                     |              |             |  |  |  |  |  |
|                  |                  |                        | ****                   |                     |                   |                                                                |                                                  |                                       |              |             |  |  |  |  |  |
|                  |                  |                        |                        | -                   |                   |                                                                |                                                  |                                       |              |             |  |  |  |  |  |
|                  | 7                |                        |                        |                     |                   |                                                                |                                                  |                                       |              |             |  |  |  |  |  |
|                  |                  |                        |                        | -                   |                   |                                                                | -                                                |                                       |              |             |  |  |  |  |  |
| Custo            | mor Saction Con  | the fellow was a least | 723                    |                     |                   |                                                                |                                                  |                                       |              |             |  |  |  |  |  |
| 00510.           | arei Section Ca  | the following scale ho | ora (voord you rate r  | anumane Sarvices la | 16. 7             | <del></del>                                                    |                                                  |                                       | Net:         | \$6,913.0   |  |  |  |  |  |
| Bas              | sed on this lob. | how likely is it you w | rould recommend        | HSI to a colleggue? |                   | Total Taxable                                                  |                                                  | Tax Rate:                             | Sale Tax:    | $\geq \leq$ |  |  |  |  |  |
|                  | □ □ □            | 3 4 5                  | □ □ □ □ □ 6 7 8        | 0 0                 |                   | used on new wells<br>Hurricane Services<br>wall information at | to be sales to<br>rates on the<br>love to make a | customer provided<br>determination if | *            |             |  |  |  |  |  |
|                  |                  |                        |                        | - 10 EK             |                   | tervices and/or pri                                            | Jouets are tak                                   | exempt.                               | Total:       | \$ 6,913.00 |  |  |  |  |  |
|                  |                  |                        |                        |                     |                   | HSI Represe                                                    | ntative:                                         | Miks Matta                            | l            |             |  |  |  |  |  |
|                  |                  |                        | s approved credit prio |                     |                   |                                                                |                                                  |                                       |              |             |  |  |  |  |  |