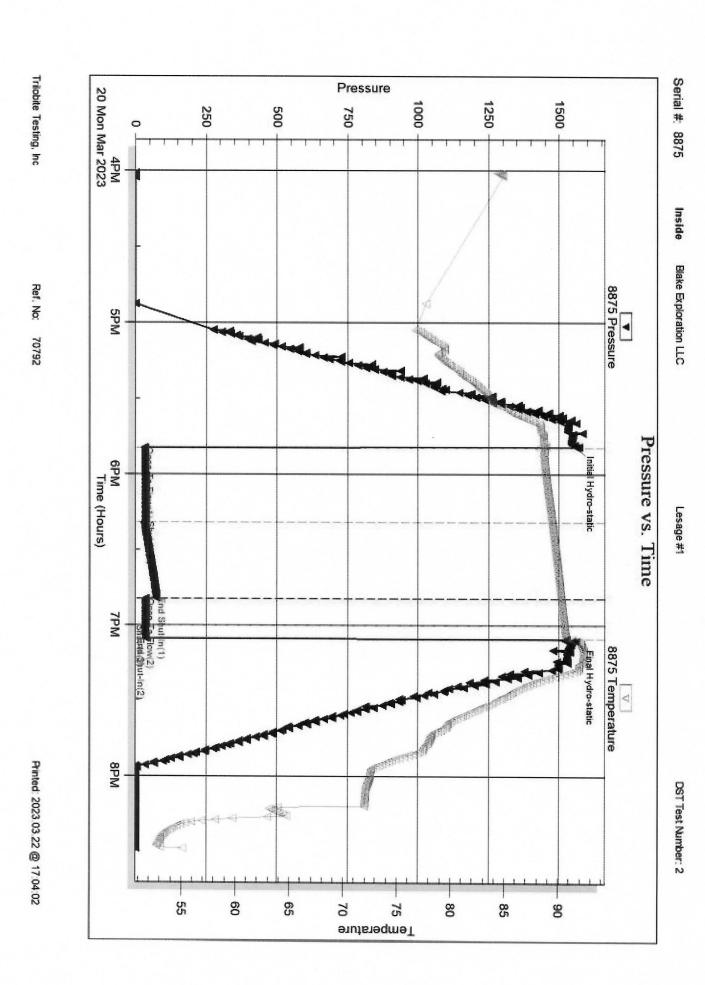

#### Page Two

| Operator Name:                                                           |                                                          |                              |                                 |                                                        | Lease Nam                                              | ne:                          |                                    |                      | Well #:                                                                |                                                                        |
|--------------------------------------------------------------------------|----------------------------------------------------------|------------------------------|---------------------------------|--------------------------------------------------------|--------------------------------------------------------|------------------------------|------------------------------------|----------------------|------------------------------------------------------------------------|------------------------------------------------------------------------|
| Sec Tw                                                                   | pS. F                                                    | R [                          | East                            | West                                                   | County:                                                |                              |                                    |                      |                                                                        |                                                                        |
| open and closed and flow rates if                                        | , flowing and sh<br>gas to surface t<br>ty Log, Final Lo | nut-in pressurest, along wit | es, whe<br>h final c<br>ain Geo | ther shut-in pre<br>hart(s). Attach<br>physical Data a | essure reached<br>extra sheet if r<br>and Final Electr | station<br>more :<br>ric Loc | level, hydrosta<br>space is needed | tic pressures,<br>d. | bottom hole tempe                                                      | val tested, time tool erature, fluid recovery,  Digital electronic log |
| Drill Stem Tests Taken Yes (Attach Additional Sheets)                    |                                                          |                              |                                 | es No                                                  |                                                        | Lo                           | og Formatio                        | n (Top), Deptl       | n and Datum                                                            | Sample                                                                 |
| Samples Sent to                                                          | Geological Sur                                           | vey                          | Ye                              | es 🗌 No                                                |                                                        | Name                         | )                                  |                      | Тор                                                                    | Datum                                                                  |
| Cores Taken<br>Electric Log Run<br>Geologist Repor<br>List All E. Logs F | t / Mud Logs                                             |                              | Y€  Y€                          | es No                                                  |                                                        |                              |                                    |                      |                                                                        |                                                                        |
|                                                                          |                                                          |                              |                                 |                                                        |                                                        |                              |                                    |                      |                                                                        |                                                                        |
|                                                                          |                                                          |                              | Repo                            |                                                        | RECORD [                                               | Nev                          | w Used rmediate, producti          | on. etc.             |                                                                        |                                                                        |
| Purpose of St                                                            |                                                          | ze Hole<br>Orilled           | Siz                             | e Casing<br>(In O.D.)                                  | Weight Lbs. / Ft.                                      |                              | Setting<br>Depth                   | Type of Cement       | # Sacks<br>Used                                                        | Type and Percent<br>Additives                                          |
|                                                                          |                                                          |                              |                                 |                                                        |                                                        |                              |                                    |                      |                                                                        |                                                                        |
|                                                                          |                                                          |                              |                                 |                                                        |                                                        |                              |                                    |                      |                                                                        |                                                                        |
|                                                                          |                                                          |                              |                                 |                                                        |                                                        |                              |                                    |                      |                                                                        |                                                                        |
|                                                                          |                                                          |                              |                                 | ADDITIONAL                                             | OF MENTING /                                           |                              |                                    |                      |                                                                        |                                                                        |
| Purpose:                                                                 | [                                                        | Depth                        | Typo                            | of Cement                                              | # Sacks Use                                            |                              | EEZE RECORD                        | Typo a               | ad Paraant Additivas                                                   |                                                                        |
| Perforate Protect Ca Plug Back                                           | Top                                                      | Bottom                       | туре                            | or cement                                              | # Sacks Use                                            | ,u                           | d Type and Percent Additives       |                      |                                                                        |                                                                        |
| Plug Off Z                                                               |                                                          |                              |                                 |                                                        |                                                        |                              |                                    |                      |                                                                        |                                                                        |
| Did you perform     Does the volum     Was the hydraul                   | e of the total base                                      | fluid of the hyd             | draulic fra                     | cturing treatmen                                       |                                                        | •                            | Yes ns? Yes                        | No (If No            | , skip questions 2 an<br>, skip question 3)<br>, fill out Page Three o | ,                                                                      |
| Date of first Produ                                                      | ction/Injection or                                       | Resumed Produ                | uction/                         | Producing Meth                                         | nod:                                                   |                              | Coolift 0                          | thor (Fundain)       |                                                                        |                                                                        |
| Estimated Produc                                                         | otion                                                    | Oil Bb                       | le.                             | Flowing<br>Gas                                         | ·                                                      |                              | Gas Oil Patio                      | Gravity              |                                                                        |                                                                        |
| Per 24 Hours                                                             |                                                          | Oli Bb                       | 15.                             | Gas                                                    | IVICI                                                  | vvale                        | ı Di                               | JIS.                 | Gas-Oil Hallo                                                          | Gravity                                                                |
| DISPO                                                                    | OSITION OF GAS                                           | S:                           |                                 | N                                                      | METHOD OF CO                                           | MPLE.                        | TION:                              |                      | PRODUCTIO                                                              | N INTERVAL:                                                            |
| □ Vented         □ Sold         □ Used on Lease         □ Open I         |                                                          |                              |                                 |                                                        |                                                        | Dually Comp. Commingled Top  |                                    |                      | Bottom                                                                 |                                                                        |
| (If vented, Submit ACO-18.) (Submit ACO-5) (Submit ACO-4)                |                                                          |                              |                                 |                                                        |                                                        |                              |                                    |                      |                                                                        |                                                                        |
| Shots Per<br>Foot                                                        | Perforation<br>Top                                       | Perforation<br>Bottom        | on                              | Bridge Plug<br>Type                                    | Bridge Plug<br>Set At                                  |                              | Acid,                              |                      | Cementing Squeeze<br>Kind of Material Used)                            | Record                                                                 |
|                                                                          |                                                          |                              |                                 |                                                        |                                                        |                              |                                    |                      |                                                                        |                                                                        |
|                                                                          |                                                          |                              |                                 |                                                        |                                                        |                              |                                    |                      |                                                                        |                                                                        |
|                                                                          |                                                          |                              |                                 |                                                        |                                                        |                              |                                    |                      |                                                                        |                                                                        |
|                                                                          |                                                          |                              |                                 |                                                        |                                                        |                              |                                    |                      |                                                                        |                                                                        |
|                                                                          |                                                          |                              |                                 |                                                        |                                                        |                              |                                    |                      |                                                                        |                                                                        |
| TUBING RECOR                                                             | D: Size:                                                 |                              | Set At:                         |                                                        | Packer At:                                             |                              |                                    |                      |                                                                        |                                                                        |