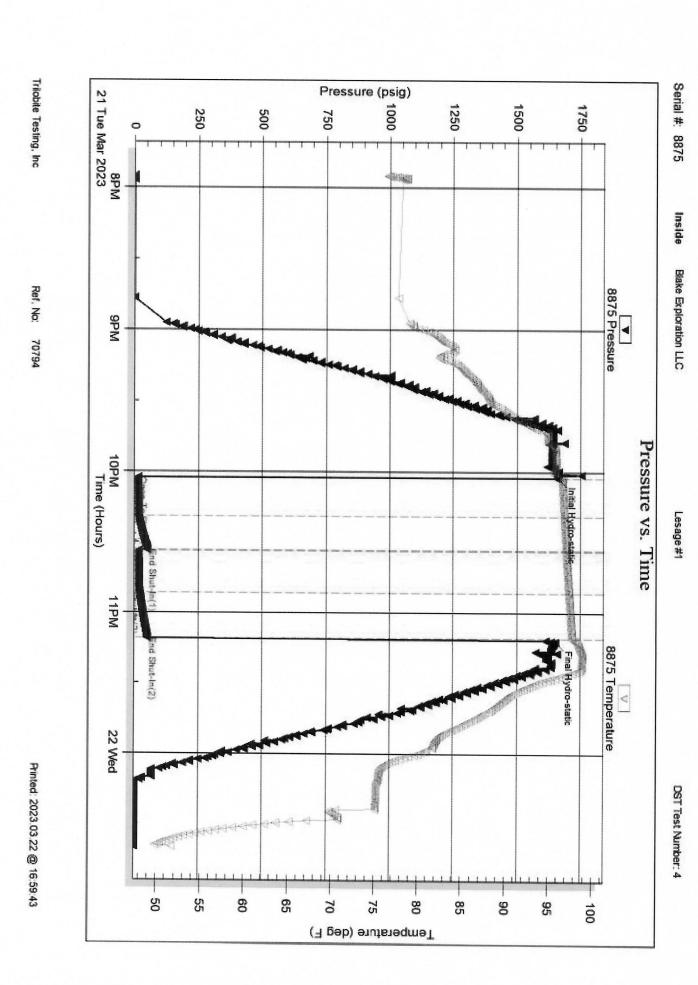

#### Page Two

| Operator Name:                                                           |                                                          |                              |                                 |                                                        | Lease Nam                                              | ne:                          |                                    |                      | Well #:                                                                |                                                                        |
|--------------------------------------------------------------------------|----------------------------------------------------------|------------------------------|---------------------------------|--------------------------------------------------------|--------------------------------------------------------|------------------------------|------------------------------------|----------------------|------------------------------------------------------------------------|------------------------------------------------------------------------|
| Sec Tw                                                                   | pS. F                                                    | R [                          | East                            | West                                                   | County:                                                |                              |                                    |                      |                                                                        |                                                                        |
| open and closed and flow rates if                                        | , flowing and sh<br>gas to surface t<br>ty Log, Final Lo | nut-in pressurest, along wit | es, whe<br>h final c<br>ain Geo | ther shut-in pre<br>hart(s). Attach<br>physical Data a | essure reached<br>extra sheet if r<br>and Final Electr | station<br>more :<br>ric Loc | level, hydrosta<br>space is needed | tic pressures,<br>d. | bottom hole tempe                                                      | val tested, time tool erature, fluid recovery,  Digital electronic log |
| Drill Stem Tests Taken Yes (Attach Additional Sheets)                    |                                                          |                              |                                 | es No                                                  |                                                        | Lo                           | og Formatio                        | n (Top), Deptl       | n and Datum                                                            | Sample                                                                 |
| Samples Sent to                                                          | Geological Sur                                           | vey                          | Ye                              | es 🗌 No                                                |                                                        | Name                         | )                                  |                      | Тор                                                                    | Datum                                                                  |
| Cores Taken<br>Electric Log Run<br>Geologist Repor<br>List All E. Logs F | t / Mud Logs                                             |                              | Y€  Y€                          | es No                                                  |                                                        |                              |                                    |                      |                                                                        |                                                                        |
|                                                                          |                                                          |                              |                                 |                                                        |                                                        |                              |                                    |                      |                                                                        |                                                                        |
|                                                                          |                                                          |                              | Repo                            |                                                        | RECORD [                                               | Nev                          | w Used rmediate, producti          | on. etc.             |                                                                        |                                                                        |
| Purpose of St                                                            |                                                          | ze Hole<br>Orilled           | Siz                             | e Casing<br>(In O.D.)                                  | Weight Lbs. / Ft.                                      |                              | Setting<br>Depth                   | Type of Cement       | # Sacks<br>Used                                                        | Type and Percent<br>Additives                                          |
|                                                                          |                                                          |                              |                                 |                                                        |                                                        |                              |                                    |                      |                                                                        |                                                                        |
|                                                                          |                                                          |                              |                                 |                                                        |                                                        |                              |                                    |                      |                                                                        |                                                                        |
|                                                                          |                                                          |                              |                                 |                                                        |                                                        |                              |                                    |                      |                                                                        |                                                                        |
|                                                                          |                                                          |                              |                                 | ADDITIONAL                                             | OF MENTING /                                           |                              |                                    |                      |                                                                        |                                                                        |
| Purpose:                                                                 | [                                                        | Depth                        | Typo                            | of Cement                                              | # Sacks Use                                            |                              | EEZE RECORD                        | Typo a               | ad Paraant Additivas                                                   |                                                                        |
| Perforate Protect Ca Plug Back                                           | Top                                                      | Bottom                       | туре                            | or cement                                              | # Sacks Use                                            | ,u                           | d Type and Percent Additives       |                      |                                                                        |                                                                        |
| Plug Off Z                                                               |                                                          |                              |                                 |                                                        |                                                        |                              |                                    |                      |                                                                        |                                                                        |
| Did you perform     Does the volum     Was the hydraul                   | e of the total base                                      | fluid of the hyd             | draulic fra                     | cturing treatmen                                       |                                                        | •                            | Yes ns? Yes                        | No (If No            | , skip questions 2 an<br>, skip question 3)<br>, fill out Page Three o | ,                                                                      |
| Date of first Produ                                                      | ction/Injection or                                       | Resumed Produ                | uction/                         | Producing Meth                                         | nod:                                                   |                              | Coolift 0                          | thor (Fundain)       |                                                                        |                                                                        |
| Estimated Produc                                                         | otion                                                    | Oil Bb                       | le.                             | Flowing<br>Gas                                         | ·                                                      |                              | Gas Oil Patio                      | Gravity              |                                                                        |                                                                        |
| Per 24 Hours                                                             |                                                          | Oli Bb                       | 15.                             | Gas                                                    | IVICI                                                  | vvale                        | ı Di                               | JIS.                 | Gas-Oil Hallo                                                          | Gravity                                                                |
| DISPO                                                                    | OSITION OF GAS                                           | S:                           |                                 | N                                                      | METHOD OF CO                                           | MPLE.                        | TION:                              |                      | PRODUCTIO                                                              | N INTERVAL:                                                            |
| □ Vented         □ Sold         □ Used on Lease         □ Open I         |                                                          |                              |                                 |                                                        |                                                        | Dually Comp. Commingled Top  |                                    |                      | Bottom                                                                 |                                                                        |
| (If vented, Submit ACO-18.) (Submit ACO-5) (Submit ACO-4)                |                                                          |                              |                                 |                                                        |                                                        |                              |                                    |                      |                                                                        |                                                                        |
| Shots Per<br>Foot                                                        | Perforation<br>Top                                       | Perforation<br>Bottom        | on                              | Bridge Plug<br>Type                                    | Bridge Plug<br>Set At                                  |                              | Acid,                              |                      | Cementing Squeeze<br>Kind of Material Used)                            | Record                                                                 |
|                                                                          |                                                          |                              |                                 |                                                        |                                                        |                              |                                    |                      |                                                                        |                                                                        |
|                                                                          |                                                          |                              |                                 |                                                        |                                                        |                              |                                    |                      |                                                                        |                                                                        |
|                                                                          |                                                          |                              |                                 |                                                        |                                                        |                              |                                    |                      |                                                                        |                                                                        |
|                                                                          |                                                          |                              |                                 |                                                        |                                                        |                              |                                    |                      |                                                                        |                                                                        |
|                                                                          |                                                          |                              |                                 |                                                        |                                                        |                              |                                    |                      |                                                                        |                                                                        |
| TUBING RECOR                                                             | D: Size:                                                 |                              | Set At:                         |                                                        | Packer At:                                             |                              |                                    |                      |                                                                        |                                                                        |