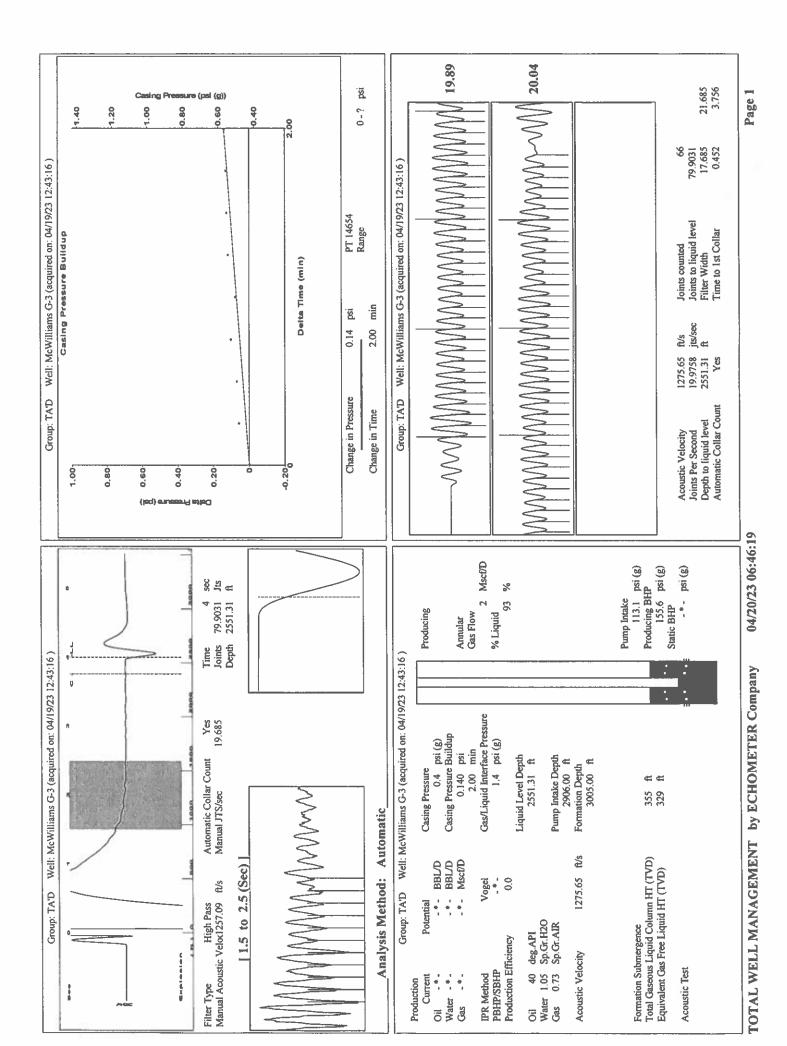

|                           |
| TA Approved: 🗌 Yes 🗌 [                       | Denied Date: |           |               |                |                           |

## Mail to the Appropriate KCC Conservation Office:

|  | KCC District Office #1 - 210 E. Frontview, Suite A, Dodge City, KS 67801               | Phone 620.682.7933 |
|--|----------------------------------------------------------------------------------------|--------------------|
|  | KCC District Office #2 - 3450 N. Rock Road, Building 600, Suite 601, Wichita, KS 67226 | Phone 316.337.7400 |
|  | KCC District Office #3 - 137 E. 21st St., Chanute, KS 66720                            | Phone 620.902.6450 |
|  | KCC District Office #4 - 2301 E. 13th Street, Hays, KS 67601-2651                      | Phone 785.261.6250 |



Conservation Division District Office No. 1 210 E. Frontview, Suite A Dodge City, KS 67801



Phone: 620-682-7933 http://kcc.ks.gov/

Susan K. Duffy, Chair Dwight D. Keen, Commissioner Andrew J. French, Commissioner Laura Kelly, Governor

April 24, 2023

Katherine McClurkan Merit Energy Company, LLC 13727 Noel Road, Suite 1200 Dallas, TX 75240-7362

Re: Temporary Abandonment API 15-055-21311-00-00 McWilliams G 3 SE/4 Sec.16-24S-33W Finney County, Kansas

Dear Katherine McClurkan:

"Your temporary abandonment (TA) application for the well listed above has been approved. In accordance with K.A.R. 82-3-111 the TA status of this well will expire 04/24/2024.

\* If you return this well to service or plug it, please notify the District Office.

\* If you sell this well you are required to file