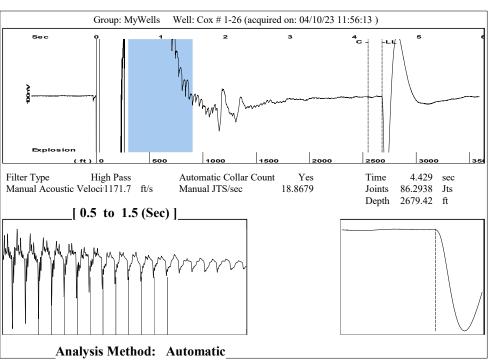

|                      |                        |      |           |         |    |            |              |               |        |
|                                                                               | TOO DIST            | 1100 mz - 0400                                 |              | , building ood, i               | Jano Gor, Wildina, NO G                                                                                     |                      | 1 110110 010.001.1700  |      |           |         |    |            |              |               |        |

KCC District Office #3 - 137 E. 21st St., Chanute, KS 66720

KCC District Office #4 - 2301 E. 13th Street, Hays, KS 67601-2651









Conservation Division District Office No. 1 210 E. Frontview, Suite A Dodge City, KS 67801



Phone: 620-682-7933 http://kcc.ks.gov/

Laura Kelly, Governor

Susan K. Duffy, Chair Dwight D. Keen, Commissioner Andrew J. French, Commissioner

April 24, 2023

MELODY FLETCHER Oil Producers, Inc. of Kansas 1710 WATERFRONT PKWY WICHITA, KS 67206-6603

Re: Temporary Abandonment API 15-189-20639-00-00 COX 1 SE/4 Sec.26-34S-39W Stevens County, Kansas

## **Dear MELODY FLETCHER:**

"Your temporary abandonment (TA) application for the well listed above has been approved. In accordance with K.A.R. 82-3-111 the TA status of this well will expire 12/31/2023.

- \* If you return this well to service or plug it, please notify the District Office.
- \* If you sell this well you are required to file