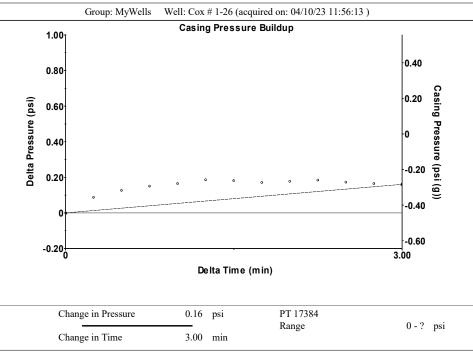

|                      |                        |      |           |         |    |            |              |               |        |
|                                                                               | TOO DIST            | 1100 mz - 0400                                 |              | , building ood, i               | Jano Gor, Wildina, NO G                                                                                     |                      | 1 110110 010.001.1700  |      |           |         |    |            |              |               |        |

KCC District Office #3 - 137 E. 21st St., Chanute, KS 66720

KCC District Office #4 - 2301 E. 13th Street, Hays, KS 67601-2651









Conservation Division District Office No. 1 210 E. Frontview, Suite A Dodge City, KS 67801



Phone: 620-682-7933 http://kcc.ks.gov/

Laura Kelly, Governor

Susan K. Duffy, Chair Dwight D. Keen, Commissioner Andrew J. French, Commissioner

April 24, 2023

MELODY FLETCHER Oil Producers, Inc. of Kansas 1710 WATERFRONT PKWY WICHITA, KS 67206-6603

Re: Temporary Abandonment API 15-189-20639-00-00 COX 1 SE/4 Sec.26-34S-39W Stevens County, Kansas

## **Dear MELODY FLETCHER:**

"Your temporary abandonment (TA) application for the well listed above has been approved. In accordance with K.A.R. 82-3-111 the TA status of this well will expire 12/31/2023.

- \* If you return this well to service or plug it, please notify the District Office.
- \* If you sell this well you are required to file a