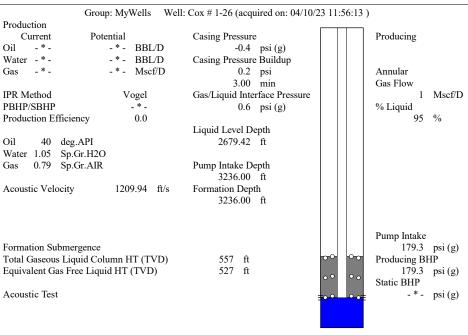

|                      |                        |      |           |         |    |            |              |               |        |
|                                                                               | TOO DIST            | 1100 mz - 0400                                 |              | , building ood, i               | Jano Gor, Wildina, NO G                                                                                     |                      | 1 110110 010.001.1700  |      |           |         |    |            |              |               |        |

KCC District Office #3 - 137 E. 21st St., Chanute, KS 66720

KCC District Office #4 - 2301 E. 13th Street, Hays, KS 67601-2651









Conservation Division District Office No. 1 210 E. Frontview, Suite A Dodge City, KS 67801



Phone: 620-682-7933 http://kcc.ks.gov/

Laura Kelly, Governor

Susan K. Duffy, Chair Dwight D. Keen, Commissioner Andrew J. French, Commissioner

April 24, 2023

MELODY FLETCHER Oil Producers, Inc. of Kansas 1710 WATERFRONT PKWY WICHITA, KS 67206-6603

Re: Temporary Abandonment API 15-189-20639-00-00 COX 1 SE/4 Sec.26-34S-39W Stevens County, Kansas

## **Dear MELODY FLETCHER:**

"Your temporary abandonment (TA) application for the well listed above has been approved. In accordance with K.A.R. 82-3-111 the TA status of this well will expire 12/31/2023.

- \* If you return this well to service or plug it, please notify the District Office.
- \* If you sell this well you are required to file a Tr