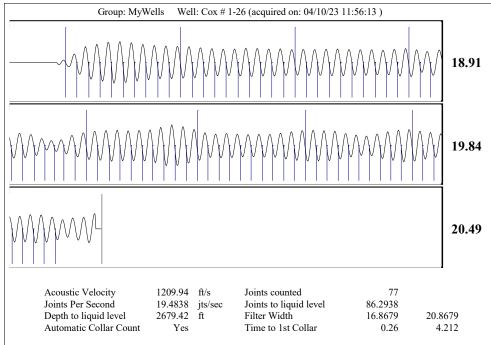

|                      |                        |      |           |         |    |            |              |               |        |
|                                                                               | TOO DIST            | 1100 mz - 0400                                 |              | , building ood, i               | Jano Gor, Wildina, NO G                                                                                     |                      | 1 110110 010.001.1700  |      |           |         |    |            |              |               |        |

KCC District Office #3 - 137 E. 21st St., Chanute, KS 66720

KCC District Office #4 - 2301 E. 13th Street, Hays, KS 67601-2651









Conservation Division District Office No. 1 210 E. Frontview, Suite A Dodge City, KS 67801



Phone: 620-682-7933 http://kcc.ks.gov/

Laura Kelly, Governor

Susan K. Duffy, Chair Dwight D. Keen, Commissioner Andrew J. French, Commissioner

April 24, 2023

MELODY FLETCHER Oil Producers, Inc. of Kansas 1710 WATERFRONT PKWY WICHITA, KS 67206-6603

Re: Temporary Abandonment API 15-189-20639-00-00 COX 1 SE/4 Sec.26-34S-39W Stevens County, Kansas

## **Dear MELODY FLETCHER:**

"Your temporary abandonment (TA) application for the well listed above has been approved. In accordance with K.A.R. 82-3-111 the TA status of this well will expire 12/31/2023.

- \* If you return this well to service or plug it, please notify the District Office.
- \* If you sell this well you are required to file a Tran