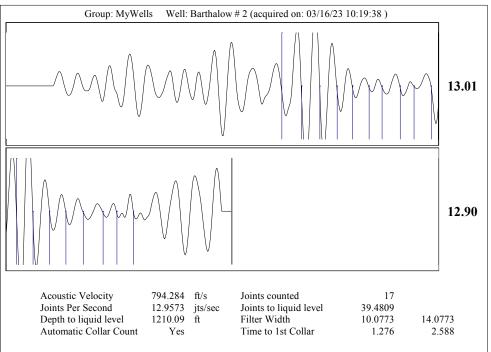

| Phone 316.337.7400                   |             |          |              |       |        |

KCC District Office #3 - 137 E. 21st St., Chanute, KS 66720

KCC District Office #4 - 2301 E. 13th Street, Hays, KS 67601-2651









Conservation Division District Office No. 1 210 E. Frontview, Suite A Dodge City, KS 67801



Phone: 620-682-7933 http://kcc.ks.gov/

Laura Kelly, Governor

Susan K. Duffy, Chair Dwight D. Keen, Commissioner Andrew J. French, Commissioner

April 24, 2023

MELODY FLETCHER Oil Producers, Inc. of Kansas 1710 WATERFRONT PKWY WICHITA, KS 67206-6603

Re: Temporary Abandonment API 15-007-22426-00-00 BARTHOLOW 2 NE/4 Sec.18-33S-12W Barber County, Kansas

## **Dear MELODY FLETCHER:**

"Your temporary abandonment (TA) application for the well listed above has been approved. In accordance with K.A.R. 82-3-111 the TA status of this well will expire 01/24/2024.

- \* If you return this well to service or plug it, please notify the District Office.
- \* If you sell this well you are required to file a