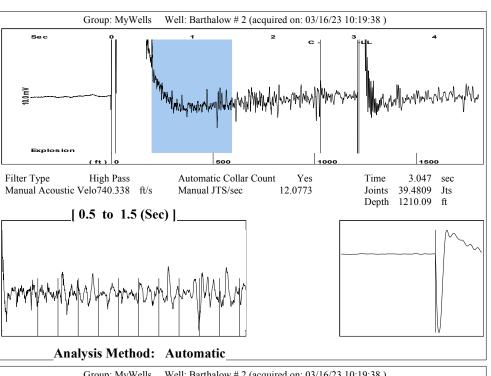

| Phone 316.337.7400                   |             |          |              |       |        |

KCC District Office #3 - 137 E. 21st St., Chanute, KS 66720

KCC District Office #4 - 2301 E. 13th Street, Hays, KS 67601-2651









Conservation Division District Office No. 1 210 E. Frontview, Suite A Dodge City, KS 67801



Phone: 620-682-7933 http://kcc.ks.gov/

Laura Kelly, Governor

Susan K. Duffy, Chair Dwight D. Keen, Commissioner Andrew J. French, Commissioner

April 24, 2023

MELODY FLETCHER Oil Producers, Inc. of Kansas 1710 WATERFRONT PKWY WICHITA, KS 67206-6603

Re: Temporary Abandonment API 15-007-22426-00-00 BARTHOLOW 2 NE/4 Sec.18-33S-12W Barber County, Kansas

## **Dear MELODY FLETCHER:**

"Your temporary abandonment (TA) application for the well listed above has been approved. In accordance with K.A.R. 82-3-111 the TA status of this well will expire 01/24/2024.

- \* If you return this well to service or plug it, please notify the District Office.
- \* If you sell this well you are required to