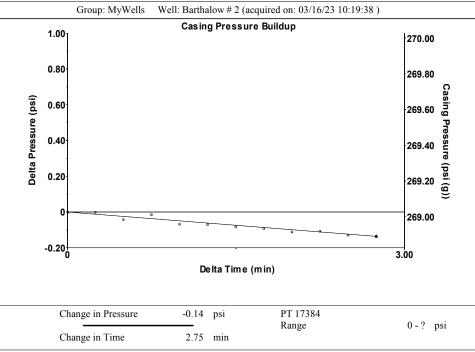

| Phone 316.337.7400                   |             |          |              |       |        |

KCC District Office #3 - 137 E. 21st St., Chanute, KS 66720

KCC District Office #4 - 2301 E. 13th Street, Hays, KS 67601-2651









Conservation Division District Office No. 1 210 E. Frontview, Suite A Dodge City, KS 67801



Phone: 620-682-7933 http://kcc.ks.gov/

Laura Kelly, Governor

Susan K. Duffy, Chair Dwight D. Keen, Commissioner Andrew J. French, Commissioner

April 24, 2023

MELODY FLETCHER Oil Producers, Inc. of Kansas 1710 WATERFRONT PKWY WICHITA, KS 67206-6603

Re: Temporary Abandonment API 15-007-22426-00-00 BARTHOLOW 2 NE/4 Sec.18-33S-12W Barber County, Kansas

## **Dear MELODY FLETCHER:**

"Your temporary abandonment (TA) application for the well listed above has been approved. In accordance with K.A.R. 82-3-111 the TA status of this well will expire 01/24/2024.

- \* If you return this well to service or plug it, please notify the District Office.
- \* If you sell this well you are required to fi