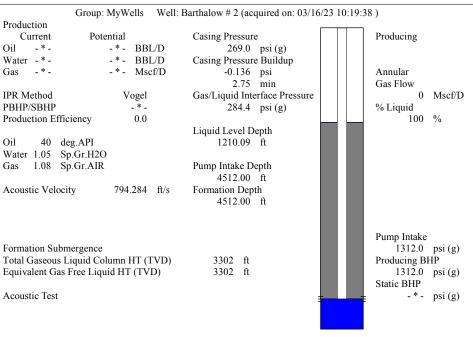

| Phone 316.337.7400                   |             |          |              |       |        |

KCC District Office #3 - 137 E. 21st St., Chanute, KS 66720

KCC District Office #4 - 2301 E. 13th Street, Hays, KS 67601-2651









Conservation Division District Office No. 1 210 E. Frontview, Suite A Dodge City, KS 67801



Phone: 620-682-7933 http://kcc.ks.gov/

Laura Kelly, Governor

Susan K. Duffy, Chair Dwight D. Keen, Commissioner Andrew J. French, Commissioner

April 24, 2023

MELODY FLETCHER Oil Producers, Inc. of Kansas 1710 WATERFRONT PKWY WICHITA, KS 67206-6603

Re: Temporary Abandonment API 15-007-22426-00-00 BARTHOLOW 2 NE/4 Sec.18-33S-12W Barber County, Kansas

## **Dear MELODY FLETCHER:**

"Your temporary abandonment (TA) application for the well listed above has been approved. In accordance with K.A.R. 82-3-111 the TA status of this well will expire 01/24/2024.

- \* If you return this well to service or plug it, please notify the District Office.
- \* If you sell this well you are required to file