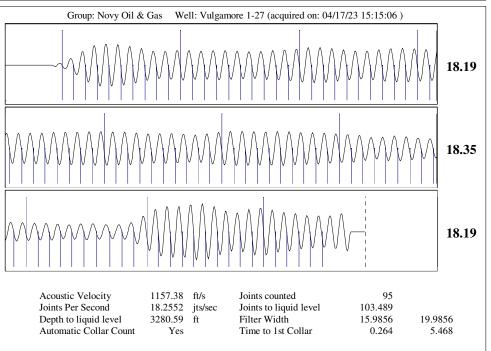

|       |        |
|                                                                          | KCC D                    | KCC District Office #2 - 3450 N. Rock Road,                          |                   |                               |                                                          | Suite 601, Wichita, KS                                              | Phone 316.337.7400                                                             |                                      |                                                                                                            |  |    |  |     |          |              |       |        |

KCC District Office #3 - 137 E. 21st St., Chanute, KS 66720

KCC District Office #4 - 2301 E. 13th Street, Hays, KS 67601-2651









Conservation Division District Office No. 1 210 E. Frontview, Suite A Dodge City, KS 67801



Phone: 620-682-7933 http://kcc.ks.gov/

Laura Kelly, Governor

Susan K. Duffy, Chair Dwight D. Keen, Commissioner Andrew J. French, Commissioner

April 24, 2023

Michael Novy Novy Oil & Gas, Inc. PO BOX 559 GODDARD, KS 67052-0559

Re: Temporary Abandonment API 15-171-20442-00-00 VULGAMORE 1-27 NW/4 Sec.27-19S-33W Scott County, Kansas

## Dear Michael Novy:

"Your temporary abandonment (TA) application for the well listed above has been approved. In accordance with K.A.R. 82-3-111 the TA status of this well will expire 04/24/2024.

- \* If you return this well to service or plug it, please notify the District Office.
- \* If you sell this well you are required to file a Transfer of Operator form,