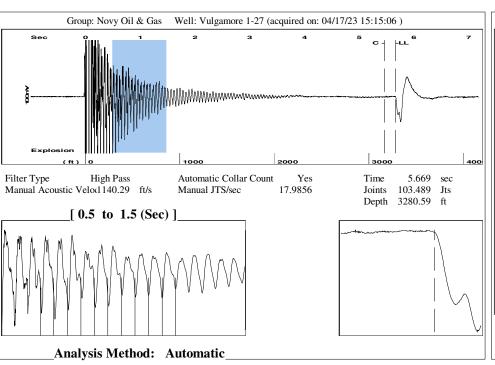

|       |        |
|                                                                          | KCC D                    | KCC District Office #2 - 3450 N. Rock Road,                          |                   |                               |                                                          | Suite 601, Wichita, KS                                              | Phone 316.337.7400                                                             |                                      |                                                                                                            |  |    |  |     |          |              |       |        |

KCC District Office #3 - 137 E. 21st St., Chanute, KS 66720

KCC District Office #4 - 2301 E. 13th Street, Hays, KS 67601-2651









Conservation Division District Office No. 1 210 E. Frontview, Suite A Dodge City, KS 67801



Phone: 620-682-7933 http://kcc.ks.gov/

Laura Kelly, Governor

Susan K. Duffy, Chair Dwight D. Keen, Commissioner Andrew J. French, Commissioner

April 24, 2023

Michael Novy Novy Oil & Gas, Inc. PO BOX 559 GODDARD, KS 67052-0559

Re: Temporary Abandonment API 15-171-20442-00-00 VULGAMORE 1-27 NW/4 Sec.27-19S-33W Scott County, Kansas

## Dear Michael Novy:

"Your temporary abandonment (TA) application for the well listed above has been approved. In accordance with K.A.R. 82-3-111 the TA status of this well will expire 04/24/2024.

- \* If you return this well to service or plug it, please notify the District Office.
- \* If you sell this well you are required to file a Transfer of Operator