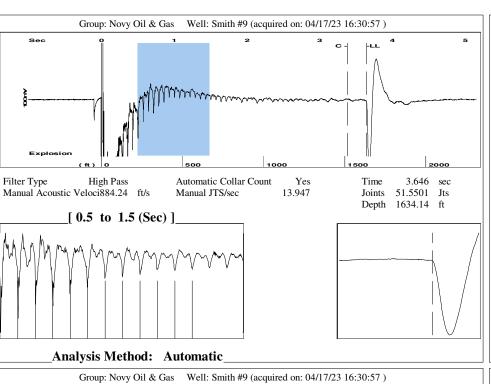

--------------------------------------------------------------------------------------------------------------------------------------------------------------------------------------------------------------------------------------------------------|----------------------------------------------------------------------------------------|--------------------|
| These than the same has been seen that the same than the s | KCC District Office #2 - 3450 N. Rock Road, Building 600, Suite 601, Wichita, KS 67226 | Phone 316.337.7400 |
| The state of the s | KCC District Office #3 - 137 E. 21st St., Chanute, KS 66720                            | Phone 620.902.6450 |
| Similar State Stat | KCC District Office #4 - 2301 E. 13th Street, Hays, KS 67601-2651                      | Phone 785.261.6250 |









Conservation Division District Office No. 1 210 E. Frontview, Suite A Dodge City, KS 67801



Phone: 620-682-7933 http://kcc.ks.gov/

Laura Kelly, Governor

Susan K. Duffy, Chair Dwight D. Keen, Commissioner Andrew J. French, Commissioner

April 24, 2023

Kirk Glenn Novy Oil & Gas, Inc. PO BOX 559 GODDARD, KS 67052-0559

Re: Temporary Abandonment API 15-171-20018-00-00 SMITH 9 SE/4 Sec.26-19S-33W Scott County, Kansas

## Dear Kirk Glenn:

- "Your temporary abandonment (TA) application for the well listed above has been approved. In accordance with K.A.R. 82-3-111 the TA status of this well will expire 04/24/2024.
- \* If you return this well to service or plug it, please notify the District Office.
- \* If you sell this well you are required to file a Transfer of Operator form, T-1