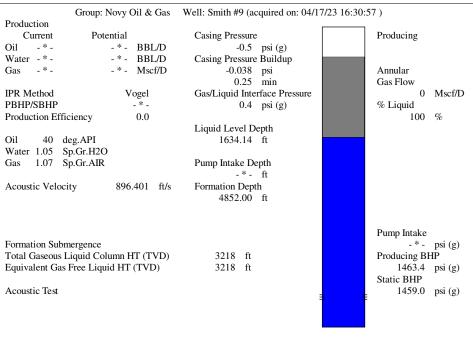

----------------------------------------------------------------------------------------------------------------------------------------------------------------------------------------------------------------------------------------------------|----------------------------------------------------------------------------------------|--------------------|
| These than the same has been seen that the same than the s | KCC District Office #2 - 3450 N. Rock Road, Building 600, Suite 601, Wichita, KS 67226 | Phone 316.337.7400 |
| The state of the s | KCC District Office #3 - 137 E. 21st St., Chanute, KS 66720                            | Phone 620.902.6450 |
| Similar State Stat | KCC District Office #4 - 2301 E. 13th Street, Hays, KS 67601-2651                      | Phone 785.261.6250 |









Conservation Division District Office No. 1 210 E. Frontview, Suite A Dodge City, KS 67801



Phone: 620-682-7933 http://kcc.ks.gov/

Laura Kelly, Governor

Susan K. Duffy, Chair Dwight D. Keen, Commissioner Andrew J. French, Commissioner

April 24, 2023

Kirk Glenn Novy Oil & Gas, Inc. PO BOX 559 GODDARD, KS 67052-0559

Re: Temporary Abandonment API 15-171-20018-00-00 SMITH 9 SE/4 Sec.26-19S-33W Scott County, Kansas

## Dear Kirk Glenn:

- "Your temporary abandonment (TA) application for the well listed above has been approved. In accordance with K.A.R. 82-3-111 the TA status of this well will expire 04/24/2024.
- \* If you return this well to service or plug it, please notify the District Office.
- \* If you sell this well you are required to file a Transfer of Operator form, T-1.
-