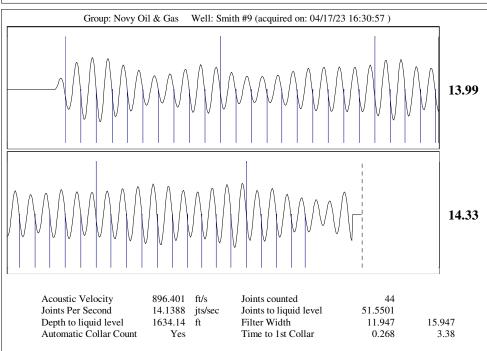

--------------------------------------------------------------------------------------------------------------------------------------------------------------------------------------------------------------------------------------------------|----------------------------------------------------------------------------------------|--------------------|
| These than the same has been seen that the same than the s | KCC District Office #2 - 3450 N. Rock Road, Building 600, Suite 601, Wichita, KS 67226 | Phone 316.337.7400 |
| The state of the s | KCC District Office #3 - 137 E. 21st St., Chanute, KS 66720                            | Phone 620.902.6450 |
| Similar State Stat | KCC District Office #4 - 2301 E. 13th Street, Hays, KS 67601-2651                      | Phone 785.261.6250 |









Conservation Division District Office No. 1 210 E. Frontview, Suite A Dodge City, KS 67801



Phone: 620-682-7933 http://kcc.ks.gov/

Laura Kelly, Governor

Susan K. Duffy, Chair Dwight D. Keen, Commissioner Andrew J. French, Commissioner

April 24, 2023

Kirk Glenn Novy Oil & Gas, Inc. PO BOX 559 GODDARD, KS 67052-0559

Re: Temporary Abandonment API 15-171-20018-00-00 SMITH 9 SE/4 Sec.26-19S-33W Scott County, Kansas

## Dear Kirk Glenn:

- "Your temporary abandonment (TA) application for the well listed above has been approved. In accordance with K.A.R. 82-3-111 the TA status of this well will expire 04/24/2024.
- \* If you return this well to service or plug it, please notify the District Office.
- \* If you sell this well you are required to file a Transfer of Operator form, T-1.
- \*