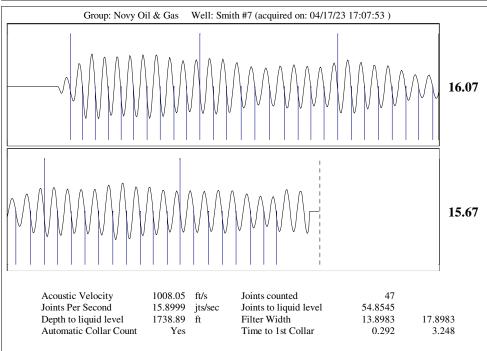

April 24, 2023

Kirk Glenn Novy Oil & Gas, Inc. PO BOX 559 GODDARD, KS 67052-0559

Re: Temporary Abandonment API 15-171-20016-00-00 SMITH 7 SE/4 Sec.26-19S-33W Scott County, Kansas