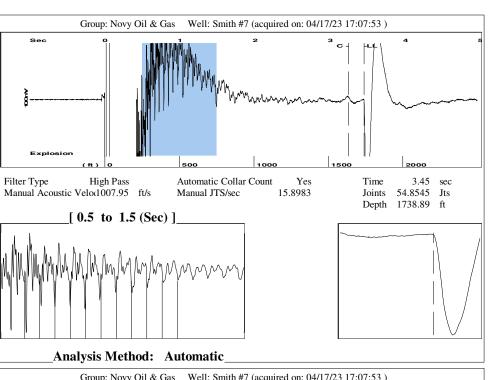

April 24, 2023

Kirk Glenn Novy Oil & Gas, Inc. PO BOX 559 GODDARD, KS 67052-0559

Re: Temporary Abandonment API 15-171-20016-00-00 SMITH 7 SE/4 Sec.26-19S-33W Scott County, Kansas