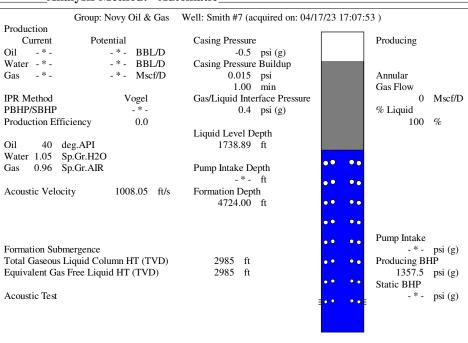

April 24, 2023

Kirk Glenn Novy Oil & Gas, Inc. PO BOX 559 GODDARD, KS 67052-0559

Re: Temporary Abandonment API 15-171-20016-00-00 SMITH 7 SE/4 Sec.26-19S-33W Scott County, Kansas