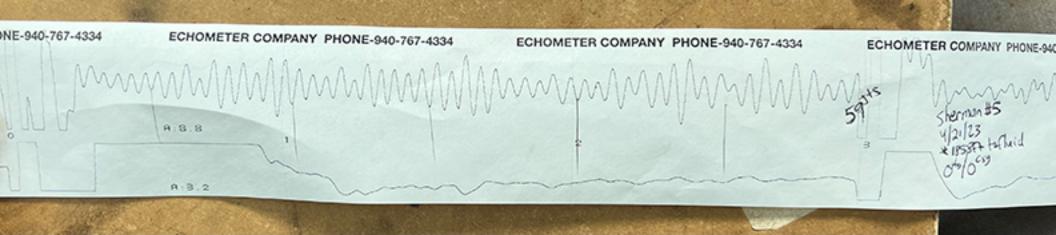

April 24, 2023

STEPHANIE DECKER Samuel Gary Jr. & Associates, Inc. 1515 WYNKOOP, STE 700 DENVER, CO 80202-2062

Re: Temporary Abandonment API 15-055-20637-00-02 SHERMAN 5 NW/4 Sec.11-23S-31W Finney County, Kansas