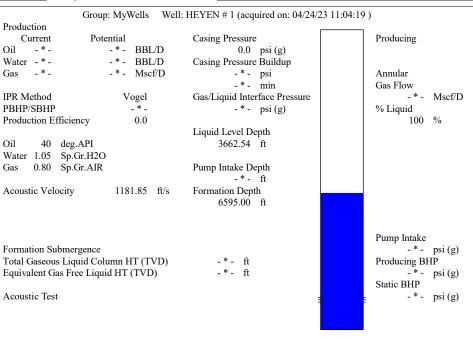

April 26, 2023

Octavio Morales American Warrior, Inc. PO BOX 399 GARDEN CITY, KS 67846-0399

Re: Temporary Abandonment API 15-175-20074-00-00 HEYEN 1 NW/4 Sec.19-34S-31W Seward County, Kansas