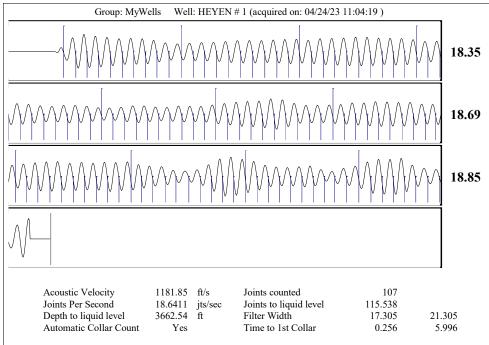

April 26, 2023

Octavio Morales American Warrior, Inc. PO BOX 399 GARDEN CITY, KS 67846-0399

Re: Temporary Abandonment API 15-175-20074-00-00 HEYEN 1 NW/4 Sec.19-34S-31W Seward County, Kansas