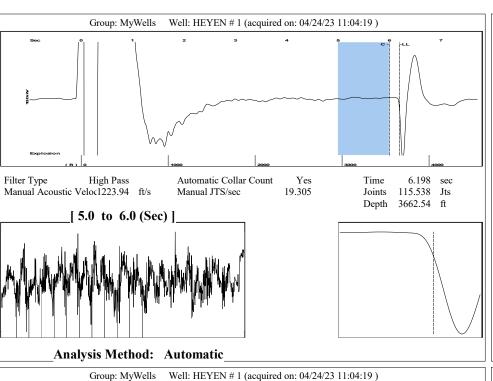

April 26, 2023

Octavio Morales American Warrior, Inc. PO BOX 399 GARDEN CITY, KS 67846-0399

Re: Temporary Abandonment API 15-175-20074-00-00 HEYEN 1 NW/4 Sec.19-34S-31W Seward County, Kansas