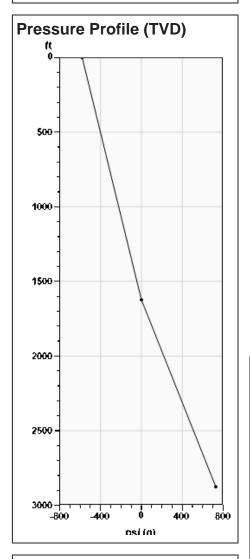

## Static Bottomhole Pressure 718.3 psi (g) @ 2860 ft TVD

Static Liquid Level
Oil Column Height
Water Column Height

1624 ft MD
-1624 ft MD
2860 ft MD