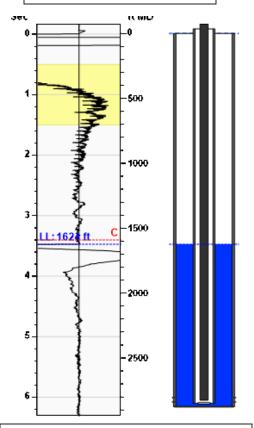

### **Manually Entered Production**

Liquid Level 2849 ft Percent Liquid 100.00%

## Static Bottomhole Pressure 718.3 psi (g) @ 2860 ft TVD

Static Liquid Level
Oil Column Height
Water Column Height

1624 ft MD
-1624 ft MD
2860 ft MD