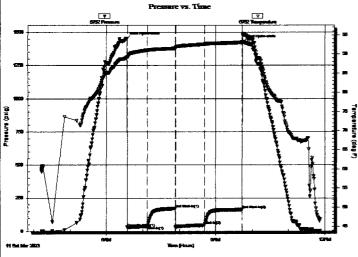

#### Page Two

| Operator Name: _                                                             |                     |                       |                                | Lease Name:           |                                |                                         | Well #:                                               |                                                |  |
|------------------------------------------------------------------------------|---------------------|-----------------------|--------------------------------|-----------------------|--------------------------------|-----------------------------------------|-------------------------------------------------------|------------------------------------------------|--|
| Sec Twp.                                                                     | S. R.               | E                     | ast West                       | County:               |                                |                                         |                                                       |                                                |  |
|                                                                              | flowing and shu     | ut-in pressures, v    | vhether shut-in pre            | ssure reached st      | atic level, hydrosta           | tic pressures, bot                      |                                                       | val tested, time tool erature, fluid recovery, |  |
| Final Radioactivity files must be subm                                       |                     |                       |                                |                       |                                | iled to kcc-well-lo                     | gs@kcc.ks.gov                                         | v. Digital electronic log                      |  |
| Drill Stem Tests Ta                                                          |                     |                       | Yes No                         |                       |                                | on (Top), Depth ar                      |                                                       | Sample                                         |  |
| Samples Sent to 0                                                            | Geological Surv     | /ey                   | Yes No                         | Na                    | me                             |                                         | Тор                                                   | Datum                                          |  |
| Cores Taken<br>Electric Log Run<br>Geologist Report /<br>List All E. Logs Ru | _                   |                       | Yes No Yes No Yes No           |                       |                                |                                         |                                                       |                                                |  |
|                                                                              |                     | B                     | CASING eport all strings set-c |                       | New Used                       | ion, etc.                               |                                                       |                                                |  |
| Purpose of Strir                                                             |                     | Hole<br>illed         | Size Casing<br>Set (In O.D.)   | Weight<br>Lbs. / Ft.  | Setting<br>Depth               | Type of<br>Cement                       | # Sacks<br>Used                                       | Type and Percent<br>Additives                  |  |
|                                                                              |                     |                       |                                |                       |                                |                                         |                                                       |                                                |  |
|                                                                              |                     |                       |                                |                       |                                |                                         |                                                       |                                                |  |
|                                                                              |                     |                       | ADDITIONAL                     | CEMENTING / SO        | UEEZE RECORD                   |                                         |                                                       |                                                |  |
| Purpose:                                                                     |                     | epth T<br>Bottom      | ype of Cement                  | # Sacks Used          | sed Type and Percent Additives |                                         |                                                       |                                                |  |
| Perforate Protect Casi Plug Back T                                           |                     |                       |                                |                       |                                |                                         |                                                       |                                                |  |
| Plug Off Zor                                                                 |                     |                       |                                |                       |                                |                                         |                                                       |                                                |  |
| Did you perform a     Does the volume     Was the hydraulic                  | of the total base f | fluid of the hydrauli |                                | _                     | =                              | No (If No, sk                           | ip questions 2 an<br>ip question 3)<br>out Page Three | ,                                              |  |
| Date of first Product Injection:                                             | tion/Injection or R | esumed Production     | Producing Meth                 | nod:                  | Gas Lift 0                     | Other (Explain)                         |                                                       |                                                |  |
| Estimated Production Per 24 Hours                                            | on                  | Oil Bbls.             |                                |                       |                                |                                         | Gas-Oil Ratio                                         | Gravity                                        |  |
| DISPOS                                                                       | SITION OF GAS:      |                       | N                              | METHOD OF COMP        | LETION:                        |                                         |                                                       | DN INTERVAL: Bottom                            |  |
|                                                                              | Sold Used           | I on Lease            | Open Hole                      |                       |                                | mmingled mit ACO-4)                     | Тор                                                   | BOROTT                                         |  |
| ,                                                                            | ,                   |                       |                                | B.11 B1               |                                |                                         |                                                       |                                                |  |
| Shots Per<br>Foot                                                            | Perforation<br>Top  | Perforation<br>Bottom | Bridge Plug<br>Type            | Bridge Plug<br>Set At | Acid,                          | Fracture, Shot, Cer<br>(Amount and Kind | menting Squeeze<br>I of Material Used)                | Record                                         |  |
|                                                                              |                     |                       |                                |                       |                                |                                         |                                                       |                                                |  |
|                                                                              |                     |                       |                                |                       |                                |                                         |                                                       |                                                |  |
|                                                                              |                     |                       |                                |                       |                                |                                         |                                                       |                                                |  |
|                                                                              |                     |                       |                                |                       |                                |                                         |                                                       |                                                |  |
| TUBING RECORD:                                                               | : Size:             | Set                   | Δ+-                            | Packer At:            |                                |                                         |                                                       |                                                |  |
| TODING RECORD:                                                               | . 3126.             | Set                   | n.                             | i donei Al.           |                                |                                         |                                                       |                                                |  |