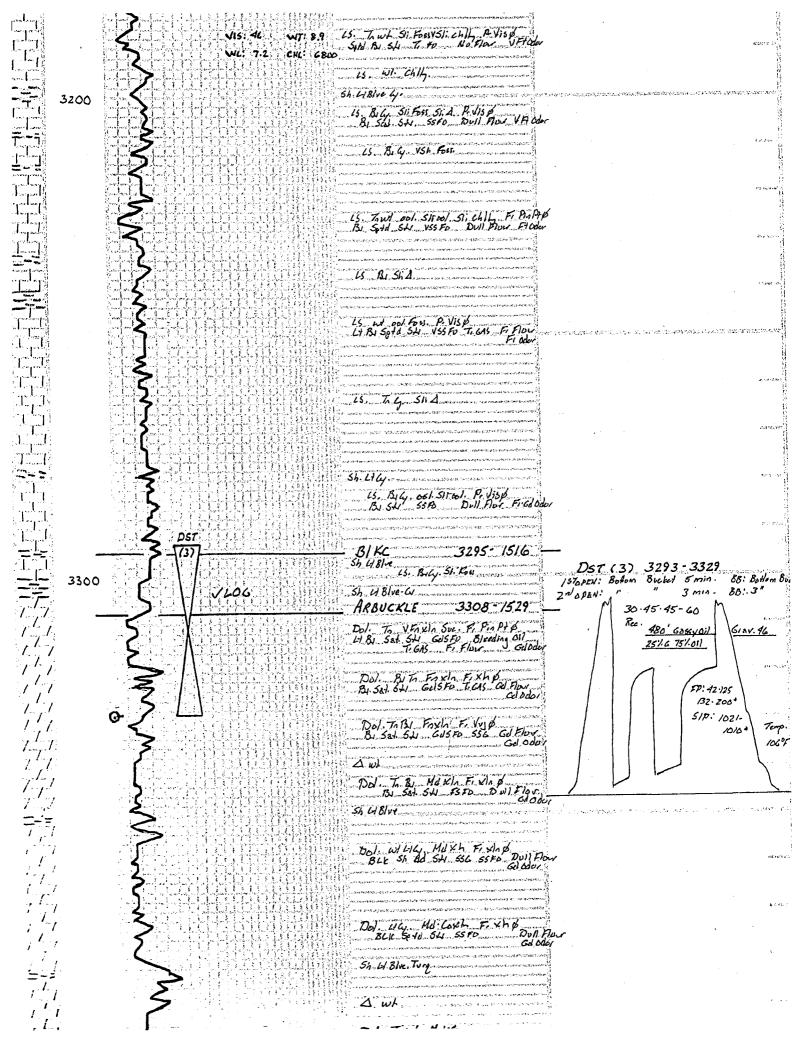

# Tops

| Name       | Тор  | Datum |
|------------|------|-------|
| Anhydrite  | 520  | +1259 |
| B/Anh.     | 538  | +1241 |
| Topeka     | 2631 | -852  |
| Heebner    | 2894 | -1115 |
| Brown Lime | 3019 | -1240 |
| Lansing    | 3038 | -1259 |
| B/KC       | 3290 | -1511 |
| Arbuckle   | 3300 | -1521 |