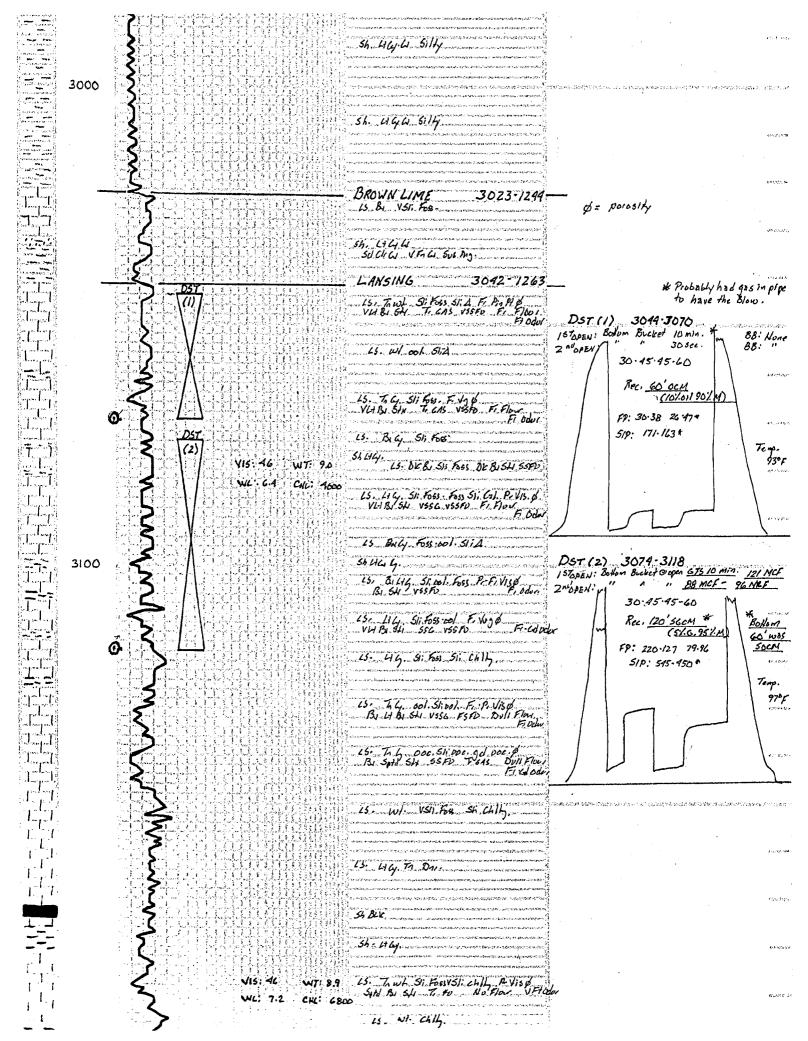

# Tops

| Name       | Тор  | Datum |
|------------|------|-------|
| Anhydrite  | 520  | +1259 |
| B/Anh.     | 538  | +1241 |
| Topeka     | 2631 | -852  |
| Heebner    | 2894 | -1115 |
| Brown Lime | 3019 | -1240 |
| Lansing    | 3038 | -1259 |
| B/KC       | 3290 | -1511 |
| Arbuckle   | 3300 | -1521 |