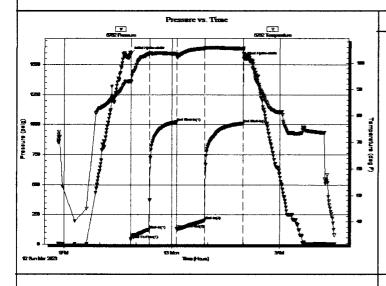

#### Page Two

| Operator Name: _                                                             |                     |                       |                                | Lease Name:           |                                |                                         | Well #:                                               |                                                |  |
|------------------------------------------------------------------------------|---------------------|-----------------------|--------------------------------|-----------------------|--------------------------------|-----------------------------------------|-------------------------------------------------------|------------------------------------------------|--|
| Sec Twp.                                                                     | S. R.               | E                     | ast West                       | County:               |                                |                                         |                                                       |                                                |  |
|                                                                              | flowing and shu     | ut-in pressures, v    | vhether shut-in pre            | ssure reached st      | atic level, hydrosta           | tic pressures, bot                      |                                                       | val tested, time tool erature, fluid recovery, |  |
| Final Radioactivity files must be subm                                       |                     |                       |                                |                       |                                | iled to kcc-well-lo                     | gs@kcc.ks.gov                                         | v. Digital electronic log                      |  |
| Drill Stem Tests Ta                                                          |                     |                       | Yes No                         |                       |                                | on (Top), Depth ar                      |                                                       | Sample                                         |  |
| Samples Sent to 0                                                            | Geological Surv     | /ey                   | Yes No                         | Na                    | me                             |                                         | Тор                                                   | Datum                                          |  |
| Cores Taken<br>Electric Log Run<br>Geologist Report /<br>List All E. Logs Ru | _                   |                       | Yes No Yes No Yes No           |                       |                                |                                         |                                                       |                                                |  |
|                                                                              |                     | B                     | CASING eport all strings set-c |                       | New Used                       | ion, etc.                               |                                                       |                                                |  |
| Purpose of Strir                                                             |                     | Hole<br>illed         | Size Casing<br>Set (In O.D.)   | Weight<br>Lbs. / Ft.  | Setting<br>Depth               | Type of<br>Cement                       | # Sacks<br>Used                                       | Type and Percent<br>Additives                  |  |
|                                                                              |                     |                       |                                |                       |                                |                                         |                                                       |                                                |  |
|                                                                              |                     |                       |                                |                       |                                |                                         |                                                       |                                                |  |
|                                                                              |                     |                       | ADDITIONAL                     | CEMENTING / SO        | UEEZE RECORD                   |                                         |                                                       |                                                |  |
| Purpose:                                                                     |                     | epth T<br>Bottom      | ype of Cement                  | # Sacks Used          | sed Type and Percent Additives |                                         |                                                       |                                                |  |
| Perforate Protect Casi Plug Back T                                           |                     |                       |                                |                       |                                |                                         |                                                       |                                                |  |
| Plug Off Zor                                                                 |                     |                       |                                |                       |                                |                                         |                                                       |                                                |  |
| Did you perform a     Does the volume     Was the hydraulic                  | of the total base f | fluid of the hydrauli |                                | _                     | =                              | No (If No, sk                           | ip questions 2 an<br>ip question 3)<br>out Page Three | ,                                              |  |
| Date of first Product Injection:                                             | tion/Injection or R | esumed Production     | Producing Meth                 | nod:                  | Gas Lift 0                     | Other (Explain)                         |                                                       |                                                |  |
| Estimated Production Per 24 Hours                                            | on                  | Oil Bbls.             |                                |                       |                                |                                         | Gas-Oil Ratio                                         | Gravity                                        |  |
| DISPOS                                                                       | SITION OF GAS:      |                       | N                              | METHOD OF COMP        | LETION:                        |                                         |                                                       | DN INTERVAL: Bottom                            |  |
|                                                                              | Sold Used           | I on Lease            | Open Hole                      |                       |                                | mmingled mit ACO-4)                     | Тор                                                   | BOROTT                                         |  |
| ,                                                                            | ,                   |                       |                                | B.11 B1               |                                |                                         |                                                       |                                                |  |
| Shots Per<br>Foot                                                            | Perforation<br>Top  | Perforation<br>Bottom | Bridge Plug<br>Type            | Bridge Plug<br>Set At | Acid,                          | Fracture, Shot, Cer<br>(Amount and Kind | menting Squeeze<br>I of Material Used)                | Record                                         |  |
|                                                                              |                     |                       |                                |                       |                                |                                         |                                                       |                                                |  |
|                                                                              |                     |                       |                                |                       |                                |                                         |                                                       |                                                |  |
|                                                                              |                     |                       |                                |                       |                                |                                         |                                                       |                                                |  |
|                                                                              |                     |                       |                                |                       |                                |                                         |                                                       |                                                |  |
| TUBING RECORD:                                                               | : Size:             | Set                   | Δ+-                            | Packer At:            |                                |                                         |                                                       |                                                |  |
| TODING RECORD:                                                               | . 3126.             | Set                   | n.                             | i donei Al.           |                                |                                         |                                                       |                                                |  |