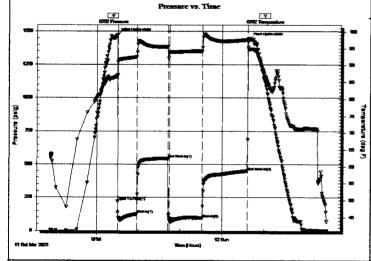

#### Page Two

| Operator Name: _                                                             |                     |                       |                                | Lease Name:           |                                |                                         | Well #:                                               |                                                |  |
|------------------------------------------------------------------------------|---------------------|-----------------------|--------------------------------|-----------------------|--------------------------------|-----------------------------------------|-------------------------------------------------------|------------------------------------------------|--|
| Sec Twp.                                                                     | S. R.               | E                     | ast West                       | County:               |                                |                                         |                                                       |                                                |  |
|                                                                              | flowing and shu     | ut-in pressures, v    | vhether shut-in pre            | ssure reached st      | atic level, hydrosta           | tic pressures, bot                      |                                                       | val tested, time tool erature, fluid recovery, |  |
| Final Radioactivity files must be subm                                       |                     |                       |                                |                       |                                | iled to kcc-well-lo                     | gs@kcc.ks.gov                                         | v. Digital electronic log                      |  |
| Drill Stem Tests Ta                                                          |                     |                       | Yes No                         |                       |                                | on (Top), Depth ar                      |                                                       | Sample                                         |  |
| Samples Sent to 0                                                            | Geological Surv     | /ey                   | Yes No                         | Na                    | me                             |                                         | Тор                                                   | Datum                                          |  |
| Cores Taken<br>Electric Log Run<br>Geologist Report /<br>List All E. Logs Ru | _                   |                       | Yes No Yes No Yes No           |                       |                                |                                         |                                                       |                                                |  |
|                                                                              |                     | B                     | CASING eport all strings set-c |                       | New Used                       | ion, etc.                               |                                                       |                                                |  |
| Purpose of Strir                                                             |                     | Hole<br>illed         | Size Casing<br>Set (In O.D.)   | Weight<br>Lbs. / Ft.  | Setting<br>Depth               | Type of<br>Cement                       | # Sacks<br>Used                                       | Type and Percent<br>Additives                  |  |
|                                                                              |                     |                       |                                |                       |                                |                                         |                                                       |                                                |  |
|                                                                              |                     |                       |                                |                       |                                |                                         |                                                       |                                                |  |
|                                                                              |                     |                       | ADDITIONAL                     | CEMENTING / SO        | UEEZE RECORD                   |                                         |                                                       |                                                |  |
| Purpose:                                                                     |                     | epth T<br>Bottom      | ype of Cement                  | # Sacks Used          | sed Type and Percent Additives |                                         |                                                       |                                                |  |
| Perforate Protect Casi Plug Back T                                           |                     |                       |                                |                       |                                |                                         |                                                       |                                                |  |
| Plug Off Zor                                                                 |                     |                       |                                |                       |                                |                                         |                                                       |                                                |  |
| Did you perform a     Does the volume     Was the hydraulic                  | of the total base f | fluid of the hydrauli |                                | _                     | =                              | No (If No, sk                           | ip questions 2 an<br>ip question 3)<br>out Page Three | ,                                              |  |
| Date of first Product Injection:                                             | tion/Injection or R | esumed Production     | Producing Meth                 | nod:                  | Gas Lift 0                     | Other (Explain)                         |                                                       |                                                |  |
| Estimated Production Per 24 Hours                                            | on                  | Oil Bbls.             |                                |                       |                                |                                         | Gas-Oil Ratio                                         | Gravity                                        |  |
| DISPOS                                                                       | SITION OF GAS:      |                       | N                              | METHOD OF COMP        | LETION:                        |                                         |                                                       | DN INTERVAL: Bottom                            |  |
|                                                                              | Sold Used           | I on Lease            | Open Hole                      |                       |                                | mmingled mit ACO-4)                     | Тор                                                   | BOROTT                                         |  |
| ,                                                                            | ,                   |                       |                                | B.11 B1               |                                |                                         |                                                       |                                                |  |
| Shots Per<br>Foot                                                            | Perforation<br>Top  | Perforation<br>Bottom | Bridge Plug<br>Type            | Bridge Plug<br>Set At | Acid,                          | Fracture, Shot, Cer<br>(Amount and Kind | menting Squeeze<br>I of Material Used)                | Record                                         |  |
|                                                                              |                     |                       |                                |                       |                                |                                         |                                                       |                                                |  |
|                                                                              |                     |                       |                                |                       |                                |                                         |                                                       |                                                |  |
|                                                                              |                     |                       |                                |                       |                                |                                         |                                                       |                                                |  |
|                                                                              |                     |                       |                                |                       |                                |                                         |                                                       |                                                |  |
| TUBING RECORD:                                                               | : Size:             | Set                   | Δ+-                            | Packer At:            |                                |                                         |                                                       |                                                |  |
| TODING RECORD:                                                               | . 3126.             | Set                   | n.                             | i donei Al.           |                                |                                         |                                                       |                                                |  |