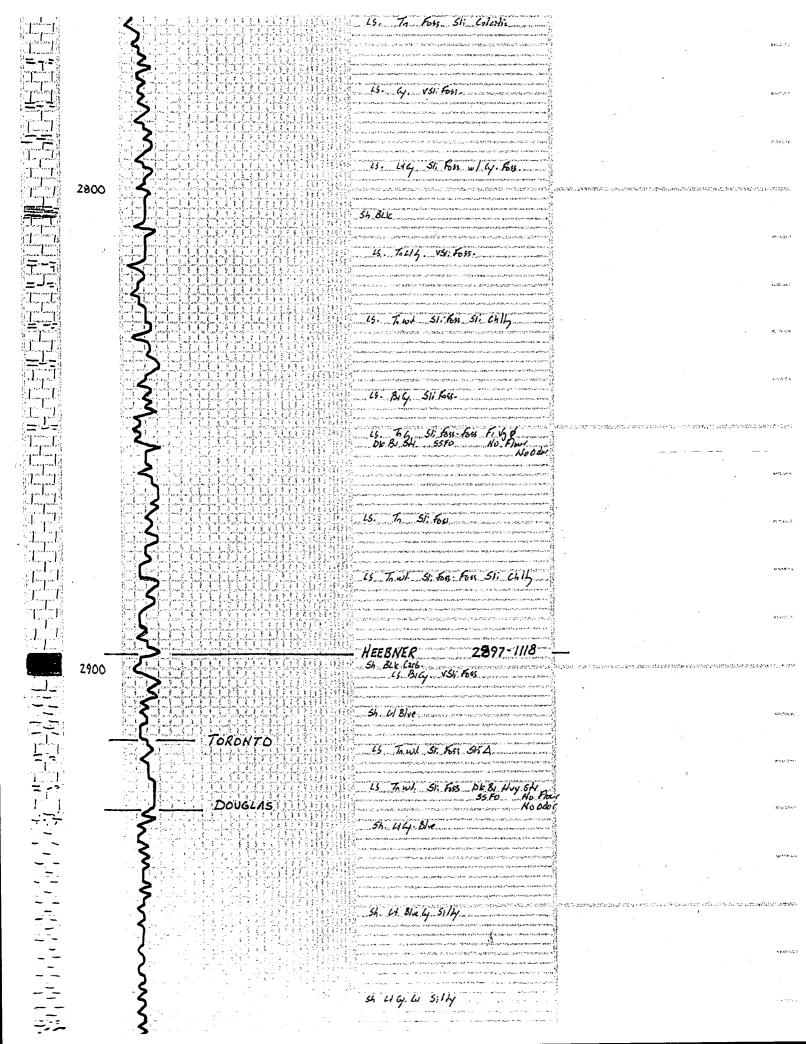

# Tops

| Name       | Тор  | Datum |
|------------|------|-------|
| Anhydrite  | 520  | +1259 |
| B/Anh.     | 538  | +1241 |
| Topeka     | 2631 | -852  |
| Heebner    | 2894 | -1115 |
| Brown Lime | 3019 | -1240 |
| Lansing    | 3038 | -1259 |
| B/KC       | 3290 | -1511 |
| Arbuckle   | 3300 | -1521 |