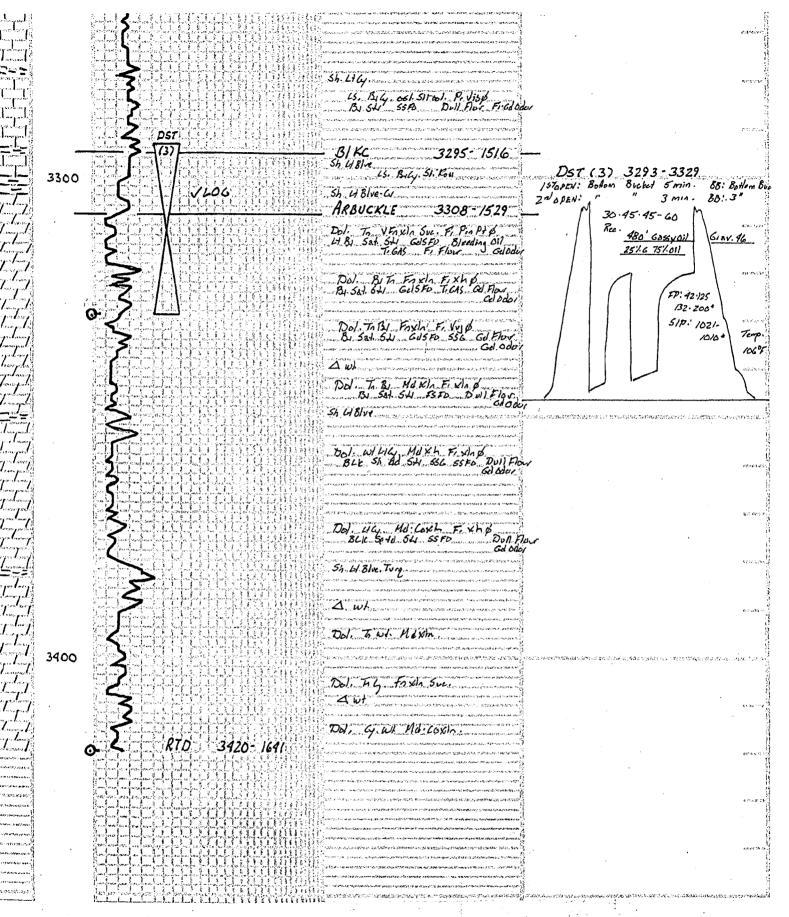

# Tops

| Name       | Тор  | Datum |
|------------|------|-------|
| Anhydrite  | 520  | +1259 |
| B/Anh.     | 538  | +1241 |
| Topeka     | 2631 | -852  |
| Heebner    | 2894 | -1115 |
| Brown Lime | 3019 | -1240 |
| Lansing    | 3038 | -1259 |
| B/KC       | 3290 | -1511 |
| Arbuckle   | 3300 | -1521 |