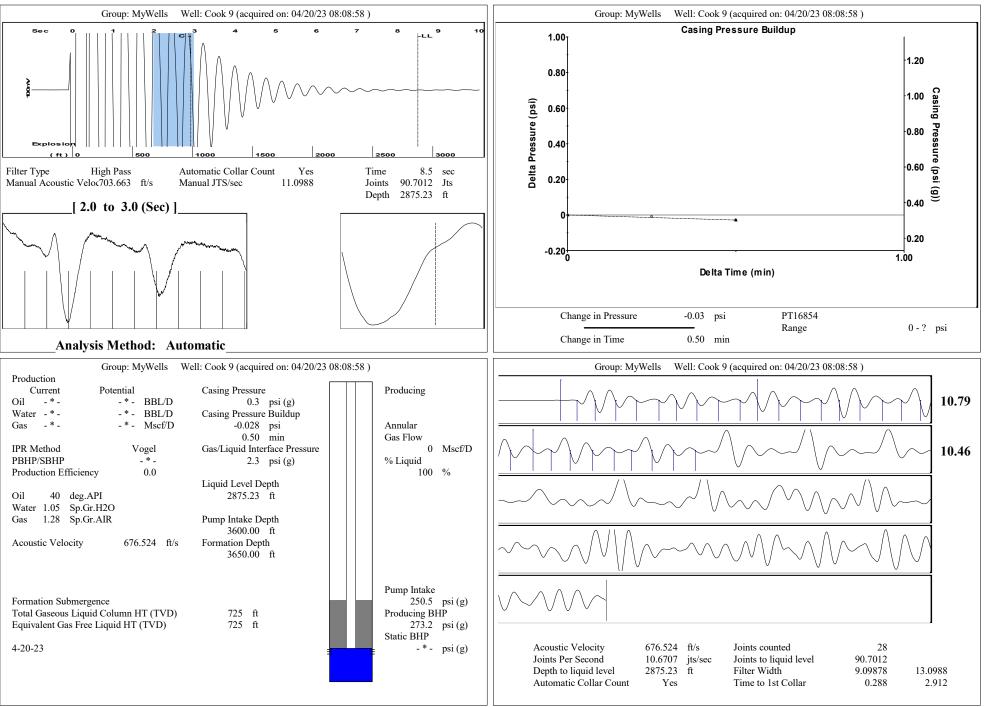

|                           |
| TA Approved: Yes De                          | enied Date:  |           |               |                |                           |

## Mail to the Appropriate KCC Conservation Office:

|  | KCC District Office #1 - 210 E. Frontview, Suite A, Dodge City, KS 67801               | Phone 620.682.7933 |
|--|----------------------------------------------------------------------------------------|--------------------|
|  | KCC District Office #2 - 3450 N. Rock Road, Building 600, Suite 601, Wichita, KS 67226 | Phone 316.337.7400 |
|  | KCC District Office #3 - 137 E. 21st St., Chanute, KS 66720                            | Phone 620.902.6450 |
|  | KCC District Office #4 - 2301 E. 13th Street, Hays, KS 67601-2651                      | Phone 785.261.6250 |



Conservation Division District Office No. 4 2301 E. 13th Street Hays, KS 67601-2651



Phone: 785-261-6250 http://kcc.ks.gov/

Susan K. Duffy, Chair Dwight D. Keen, Commissioner Andrew J. French, Commissioner Laura Kelly, Governor

April 27, 2023

Zach Patterson Patterson Energy LLC PO BOX 400 HAYS, KS 67601-0400

Re: Temporary Abandonment API 15-195-00733-00-00 COOK 9 NW/4 Sec.02-11S-21W Trego County, Kansas

Dear Zach Patterson:

"Your temporary abandonment (TA) application for the well listed above has been approved. In accordance with K.A.R. 82-3-111 the TA status of this well will expire 04/27/2024.

\* If you return this well to service or plug it, please notify the District Office.

\* If you sell this well you are required to file a Transfer of Operator form, T-1.

\* If the well