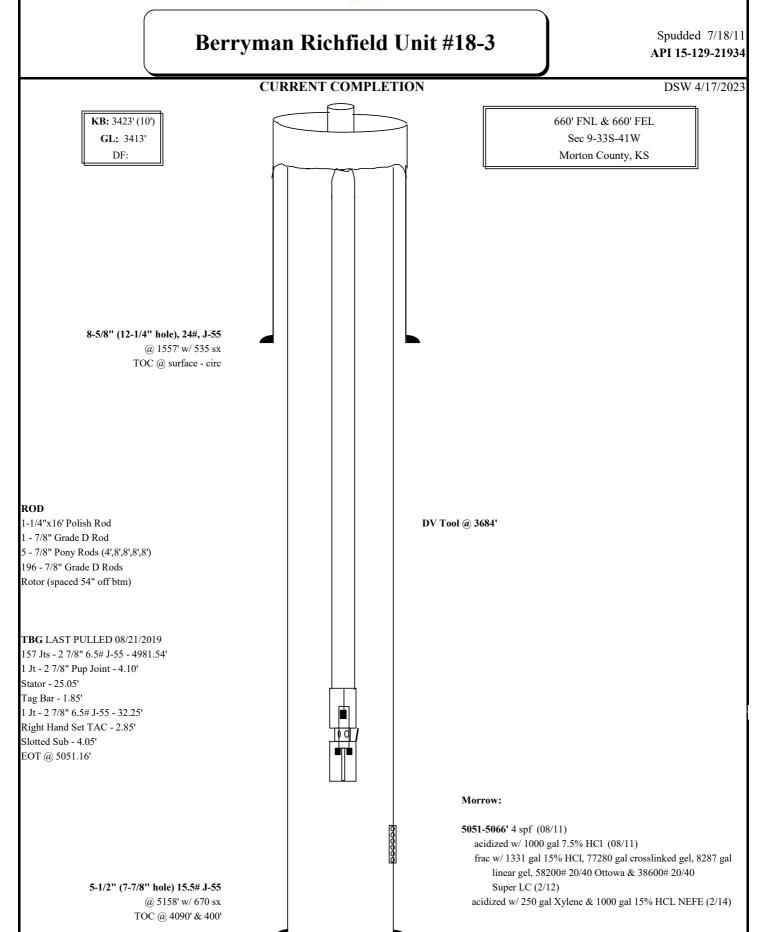

#### PBTD - 5100' TD - 5160'

Conservation Division 266 N. Main St., Ste. 220 Wichita, KS 67202-1513

Phone: 316-337-6200 Fax: 316-337-6211 http://kcc.ks.gov/

Laura Kelly, Governor

Susan K. Duffy, Chair Dwight D. Keen, Commissioner Andrew J. French, Commissioner