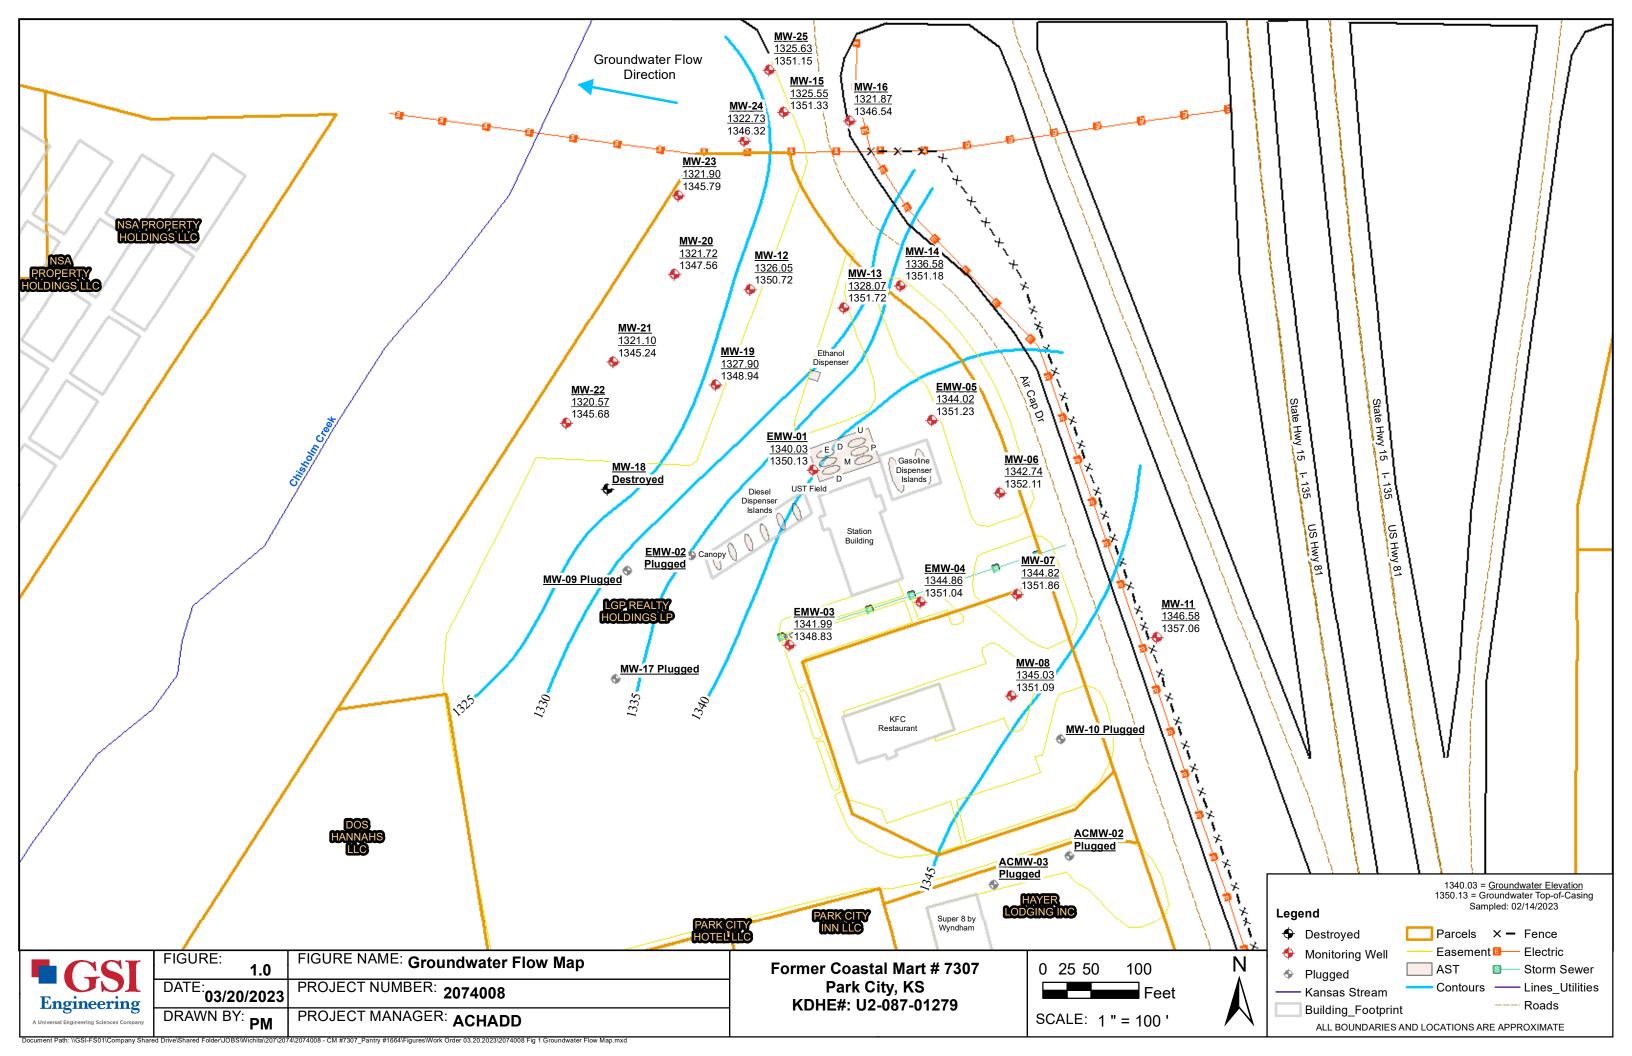

| certify that | this  |     |
|                                                |                    |            |                                            |            |                    |             | under the l                                                                                                |              |       |     |
|                                                | •                  | -          |                                            |            | _                  |             | License No.                                                                                                |              |       |     |

Send one copy to WATER WELL OWNER and retain one for your records.

person at its submittal