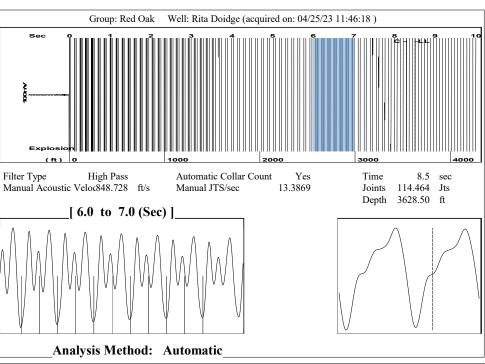

|                     | Mail to the Appro  | opriate KCC Conse       | rvation Office:                                        |                         |                      |            |            |           |        |
| KCC District Office #1 - 210 E. Frontview, Suite A, Dodge City, KS 67801 |                     |                    |                         |                                                        |                         | Phone 620.682.7933   |            |            |           |        |

KCC District Office #2 - 3450 N. Rock Road, Building 600, Suite 601, Wichita, KS 67226

KCC District Office #3 - 137 E. 21st St., Chanute, KS 66720

KCC District Office #4 - 2301 E. 13th Street, Hays, KS 67601-2651









Conservation Division District Office No. 4 2301 E. 13th Street Hays, KS 67601-2651



Phone: 785-261-6250 http://kcc.ks.gov/

Laura Kelly, Governor

Susan K. Duffy, Chair Dwight D. Keen, Commissioner Andrew J. French, Commissioner

April 28, 2023

Ryan Davis Red Oak Energy, Inc. 7701 E KELLOGG DR STE 710 WICHITA, KS 67207-1738

Re: Temporary Abandonment API 15-199-20437-00-00 RITA DOIDGE 1-34 NW/4 Sec.34-14S-41W Wallace County, Kansas

## Dear Ryan Davis:

"Your temporary abandonment (TA) application for the well listed above has been approved. In accordance with K.A.R. 82-3-111 the TA status of this well will expire 04/28/2024.

- \* If you return this well to service or plug it, please notify the District Office.
- \* If you sell this well you are required to file a Transfer of