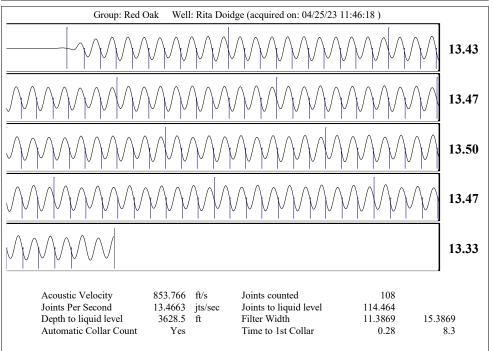

|                     | Mail to the Appro  | opriate KCC Conse       | rvation Office:                                        |                         |                      |            |            |           |        |
| KCC District Office #1 - 210 E. Frontview, Suite A, Dodge City, KS 67801 |                     |                    |                         |                                                        |                         | Phone 620.682.7933   |            |            |           |        |

KCC District Office #2 - 3450 N. Rock Road, Building 600, Suite 601, Wichita, KS 67226

KCC District Office #3 - 137 E. 21st St., Chanute, KS 66720

KCC District Office #4 - 2301 E. 13th Street, Hays, KS 67601-2651









Conservation Division District Office No. 4 2301 E. 13th Street Hays, KS 67601-2651



Phone: 785-261-6250 http://kcc.ks.gov/

Laura Kelly, Governor

Susan K. Duffy, Chair Dwight D. Keen, Commissioner Andrew J. French, Commissioner

April 28, 2023

Ryan Davis Red Oak Energy, Inc. 7701 E KELLOGG DR STE 710 WICHITA, KS 67207-1738

Re: Temporary Abandonment API 15-199-20437-00-00 RITA DOIDGE 1-34 NW/4 Sec.34-14S-41W Wallace County, Kansas

## Dear Ryan Davis:

"Your temporary abandonment (TA) application for the well listed above has been approved. In accordance with K.A.R. 82-3-111 the TA status of this well will expire 04/28/2024.

- \* If you return this well to service or plug it, please notify the District Office.
- \* If you sell this well you are required to file a Transfer of Operat