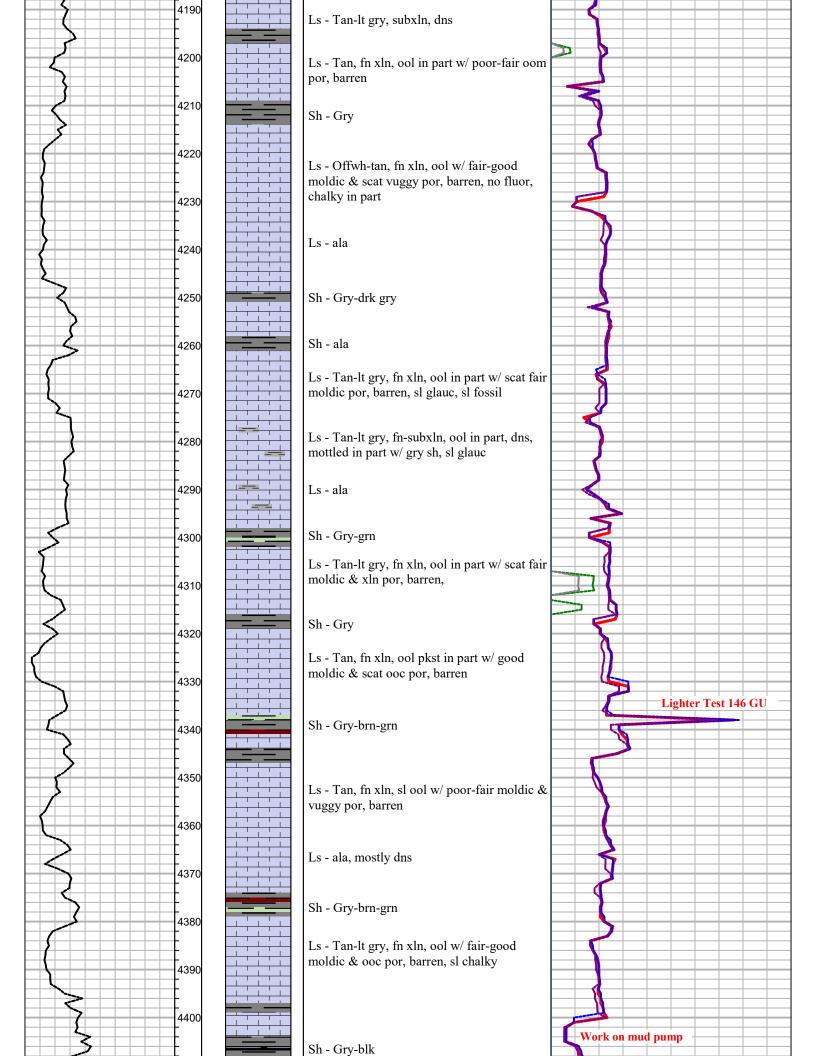

.

Address: P.O. Box 1260

Hays, KS 67601

Phone Nbr: 785-635-5586

Logged By: Geologist Name: Jason T Alm

CONTRACTOR

Contractor: Duke Drilling, Inc.

Rig #: 1

Rig Type:

Spud Date: 1/1/2021 Time: 7:00 AM

TD Date: Time: Rig Release: Time:

#### 0.00ft K.B. Elevation: Ground Elevation: 1654.00ft K.B. to Ground: 12.00ft **NOTES** Formation Tops K.B. = 1666' Merrill Ranch #1-27 #1-34 Heebner 3978' -2312 -2306 Lansing 4172' -2506 -2504 Swope 4527' -2861 -2858 Hertha 4577' -2911 -2907 Pawnee 4755' -3089 -3090 Fort Scott 4754' -3118 -3122 Cherokee 4796' -3130 -3131

**ELEVATIONS** 



-3205

Mississippian

**RTD** 

4867' -3201

4950' -3284



# OTHER SYMBOLS OIL SHOWS Even Stn Spotted Stn 50 - 75 % Spotted Stn 25 - 50 % Spotted Stn 1 - 25 % Questionable Stn Dead Oil Stn Fluorescence















## Big Bucket's Rathole Drilling, Inc.

P. O. Box 5252 Enid, OK 73702 Office 580-233-9850 Fax 580-233-4588

## **INVOICE**

| DATE      | INVOICE NO. |
|-----------|-------------|
| 1/12/2021 | 7129        |

| BILL TO                                                                   |  |
|---------------------------------------------------------------------------|--|
| Castelli Exploration<br>6908 N.W. 112th Street<br>Oklahoma City, OK 73162 |  |

| ١         | WELLNAME      |                                                                        | RIG                                                                                                                                                            | COUNTY                                  | LEG | SAL      | LEG