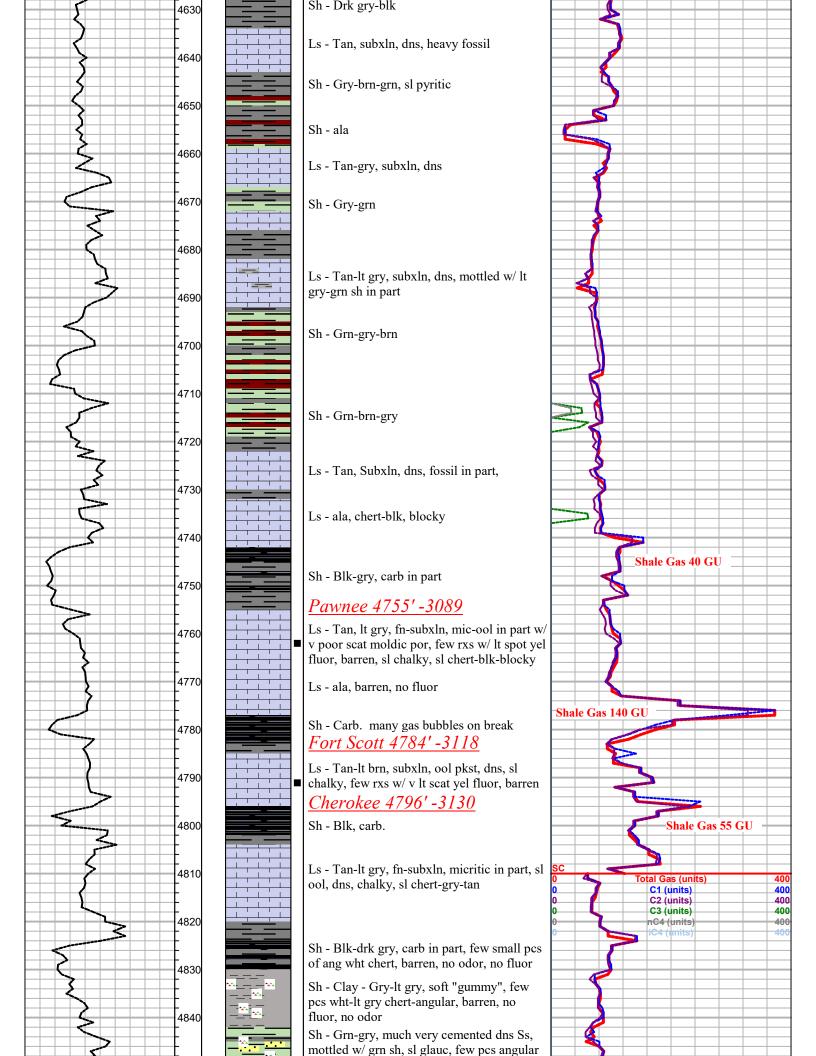

ddress: P.O. Box 1260

Hays, KS 67601

Phone Nbr: 785-635-5586

Logged By: Geologist Name: Jason T Alm

CONTRACTOR

Contractor: Duke Drilling, Inc.

Rig #: 1

Rig Type:

Spud Date: 1/1/2021 Time: 7:00 AM

TD Date: Time: Rig Release: Time:

#### 0.00ft K.B. Elevation: Ground Elevation: 1654.00ft K.B. to Ground: 12.00ft **NOTES** Formation Tops K.B. = 1666' Merrill Ranch #1-27 #1-34 Heebner 3978' -2312 -2306 Lansing 4172' -2506 -2504 Swope 4527' -2861 -2858 Hertha 4577' -2911 -2907 Pawnee 4755' -3089 -3090 Fort Scott 4754' -3118 -3122 Cherokee 4796' -3130 -3131

**ELEVATIONS** 



-3205

Mississippian

**RTD** 

4867' -3201

4950' -3284



# OTHER SYMBOLS OIL SHOWS Even Stn Spotted Stn 50 - 75 % Spotted Stn 25 - 50 % Spotted Stn 1 - 25 % Questionable Stn Dead Oil Stn Fluorescence















## Big Bucket's Rathole Drilling, Inc.

P. O. Box 5252 Enid, OK 73702 Office 580-233-9850 Fax 580-233-4588

## **INVOICE**

| DATE      | INVOICE NO. |
|-----------|-------------|
| 1/12/2021 | 7129        |

| BILL TO                                                                   |  |
|---------------------------------------------------------------------------|--|
| Castelli Exploration<br>6908 N.W. 112th Street<br>Oklahoma City, OK 73162 |  |

| ١         | WELLNAME      |                                                                        | RIG                                                                                                                                                            | COUNTY                                  | LEG | SAL      | LEG