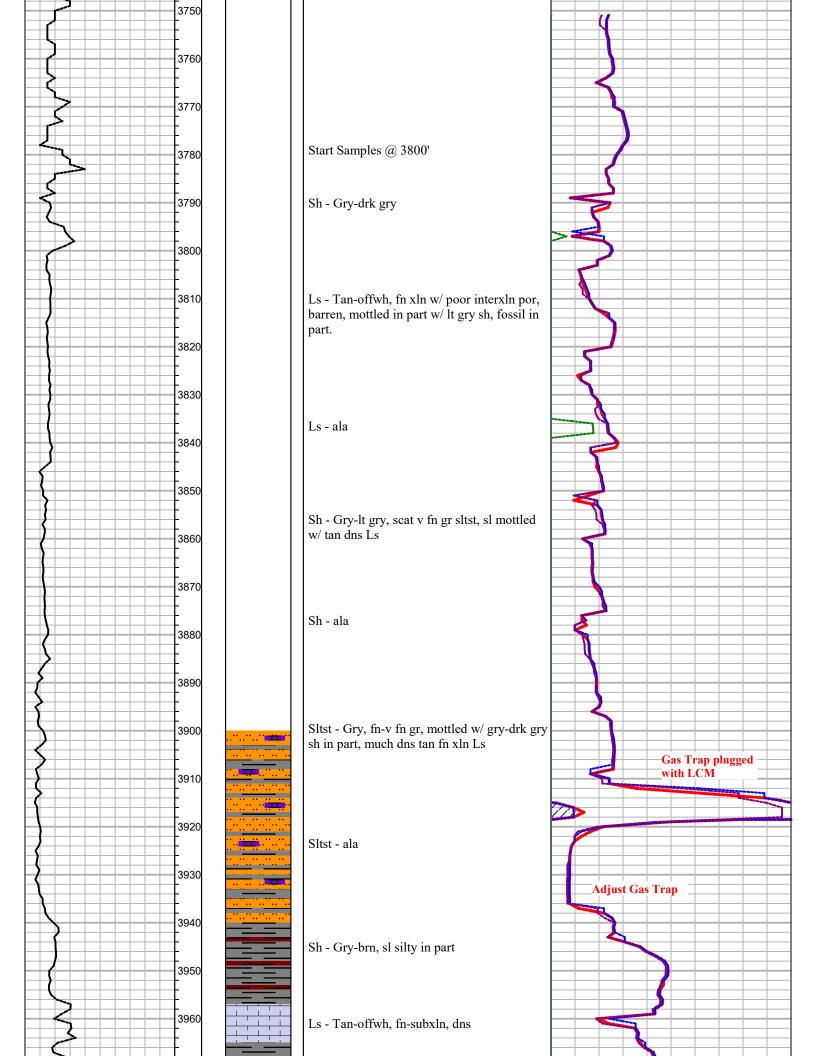

Inc.

Address: P.O. Box 1260

Hays, KS 67601

Phone Nbr: 785-635-5586

Logged By: Geologist Name: Jason T Alm

CONTRACTOR

Contractor: Duke Drilling, Inc.

Rig #: 1

Rig Type:

Spud Date: 1/1/2021 Time: 7:00 AM

TD Date: Time: Rig Release: Time:

#### 0.00ft K.B. Elevation: Ground Elevation: 1654.00ft K.B. to Ground: 12.00ft **NOTES** Formation Tops K.B. = 1666' Merrill Ranch #1-27 #1-34 Heebner 3978' -2312 -2306 Lansing 4172' -2506 -2504 Swope 4527' -2861 -2858 Hertha 4577' -2911 -2907 Pawnee 4755' -3089 -3090 Fort Scott 4754' -3118 -3122 Cherokee 4796' -3130 -3131

**ELEVATIONS** 



-3205

Mississippian

**RTD** 

4867' -3201

4950' -3284



# OTHER SYMBOLS OIL SHOWS Even Stn Spotted Stn 50 - 75 % Spotted Stn 25 - 50 % Spotted Stn 1 - 25 % Questionable Stn Dead Oil Stn Fluorescence















## Big Bucket's Rathole Drilling, Inc.

P. O. Box 5252 Enid, OK 73702 Office 580-233-9850 Fax 580-233-4588

## **INVOICE**

| DATE      | INVOICE NO. |
|-----------|-------------|
| 1/12/2021 | 7129        |

| BILL TO                                                                   |  |
|---------------------------------------------------------------------------|--|
| Castelli Exploration<br>6908 N.W. 112th Street<br>Oklahoma City, OK 73162 |  |

| ١         | WELLNAME      |                                                                        | RIG                                                                                                                                                            | COUNTY                                  | LEG | SAL      | LEG