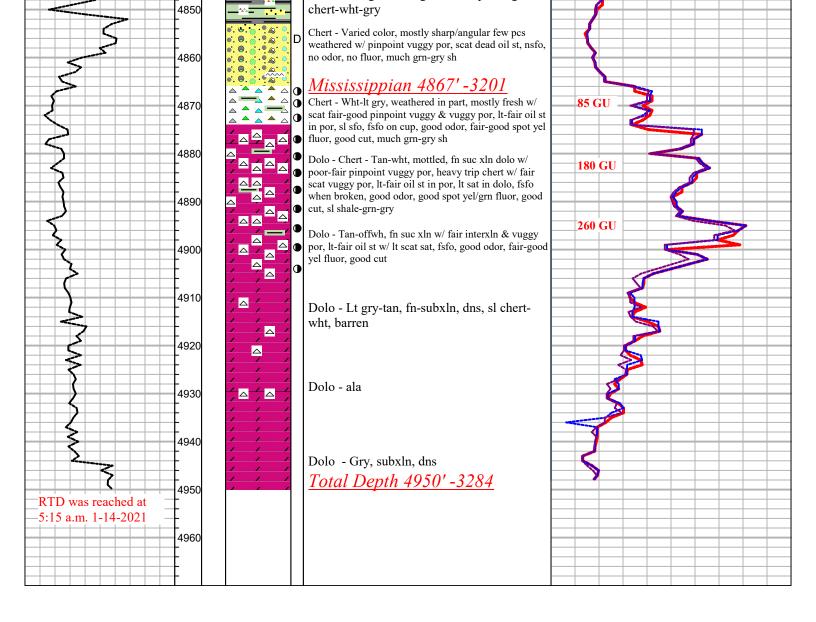

ress: P.O. Box 1260

Hays, KS 67601

Phone Nbr: 785-635-5586

Logged By: Geologist Name: Jason T Alm

CONTRACTOR

Contractor: Duke Drilling, Inc.

Rig #: 1

Rig Type:

Spud Date: 1/1/2021 Time: 7:00 AM

TD Date: Time: Rig Release: Time:

#### 0.00ft K.B. Elevation: Ground Elevation: 1654.00ft K.B. to Ground: 12.00ft **NOTES** Formation Tops K.B. = 1666' Merrill Ranch #1-27 #1-34 Heebner 3978' -2312 -2306 Lansing 4172' -2506 -2504 Swope 4527' -2861 -2858 Hertha 4577' -2911 -2907 Pawnee 4755' -3089 -3090 Fort Scott 4754' -3118 -3122 Cherokee 4796' -3130 -3131

**ELEVATIONS** 



-3205

Mississippian

**RTD** 

4867' -3201

4950' -3284



# OTHER SYMBOLS OIL SHOWS Even Stn Spotted Stn 50 - 75 % Spotted Stn 25 - 50 % Spotted Stn 1 - 25 % Questionable Stn Dead Oil Stn Fluorescence















## Big Bucket's Rathole Drilling, Inc.

P. O. Box 5252 Enid, OK 73702 Office 580-233-9850 Fax 580-233-4588

## **INVOICE**

| DATE      | INVOICE NO. |
|-----------|-------------|
| 1/12/2021 | 7129        |

| BILL TO                                                                   |  |
|---------------------------------------------------------------------------|--|
| Castelli Exploration<br>6908 N.W. 112th Street<br>Oklahoma City, OK 73162 |  |

| ١         | WELLNAME      |                                                                        | RIG                                                                                                                                                            | COUNTY                                  | LEG | SAL      | LEG