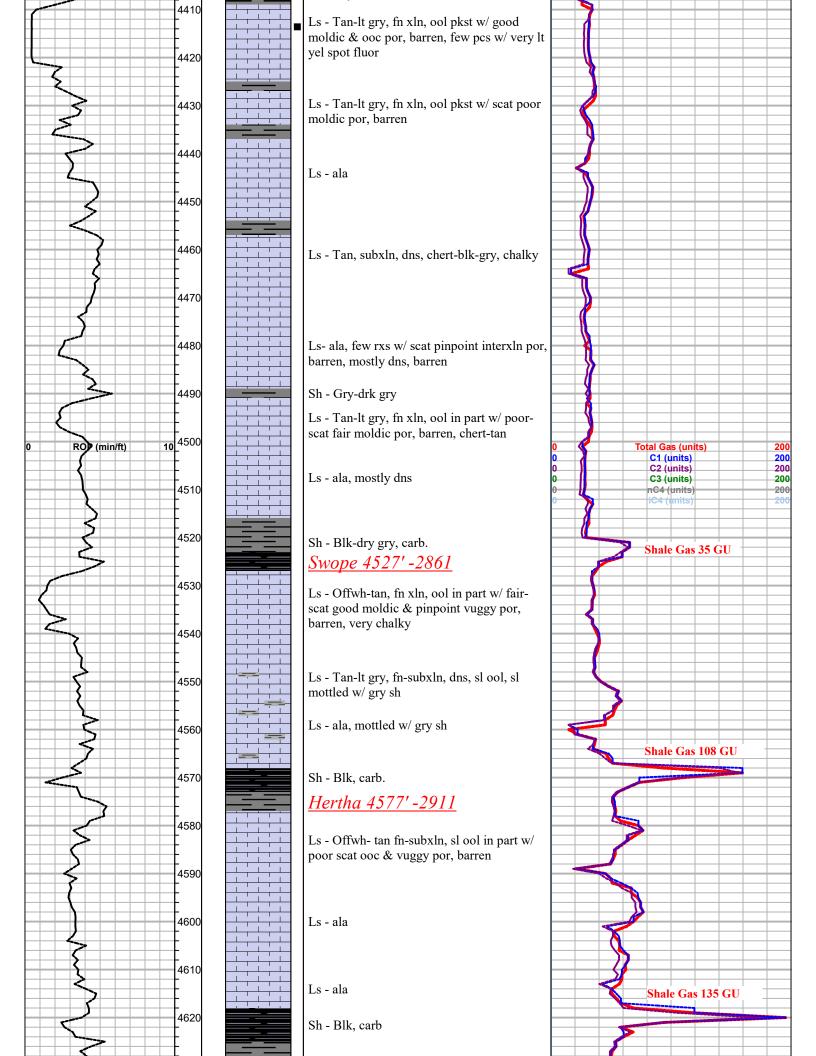

Address: P.O. Box 1260

Hays, KS 67601

Phone Nbr: 785-635-5586

Logged By: Geologist Name: Jason T Alm

CONTRACTOR

Contractor: Duke Drilling, Inc.

Rig #: 1

Rig Type:

Spud Date: 1/1/2021 Time: 7:00 AM

TD Date: Time: Rig Release: Time:

#### 0.00ft K.B. Elevation: Ground Elevation: 1654.00ft K.B. to Ground: 12.00ft **NOTES** Formation Tops K.B. = 1666' Merrill Ranch #1-27 #1-34 Heebner 3978' -2312 -2306 Lansing 4172' -2506 -2504 Swope 4527' -2861 -2858 Hertha 4577' -2911 -2907 Pawnee 4755' -3089 -3090 Fort Scott 4754' -3118 -3122 Cherokee 4796' -3130 -3131

**ELEVATIONS** 



-3205

Mississippian

**RTD** 

4867' -3201

4950' -3284



# OTHER SYMBOLS OIL SHOWS Even Stn Spotted Stn 50 - 75 % Spotted Stn 25 - 50 % Spotted Stn 1 - 25 % Questionable Stn Dead Oil Stn Fluorescence















## Big Bucket's Rathole Drilling, Inc.

P. O. Box 5252 Enid, OK 73702 Office 580-233-9850 Fax 580-233-4588

## **INVOICE**

| DATE      | INVOICE NO. |
|-----------|-------------|
| 1/12/2021 | 7129        |

| BILL TO                                                                   |  |
|---------------------------------------------------------------------------|--|
| Castelli Exploration<br>6908 N.W. 112th Street<br>Oklahoma City, OK 73162 |  |

| ١         | WELLNAME      |                                                                        | RIG                                                                                                                                                            | COUNTY                                  | LEG | SAL      | LEG