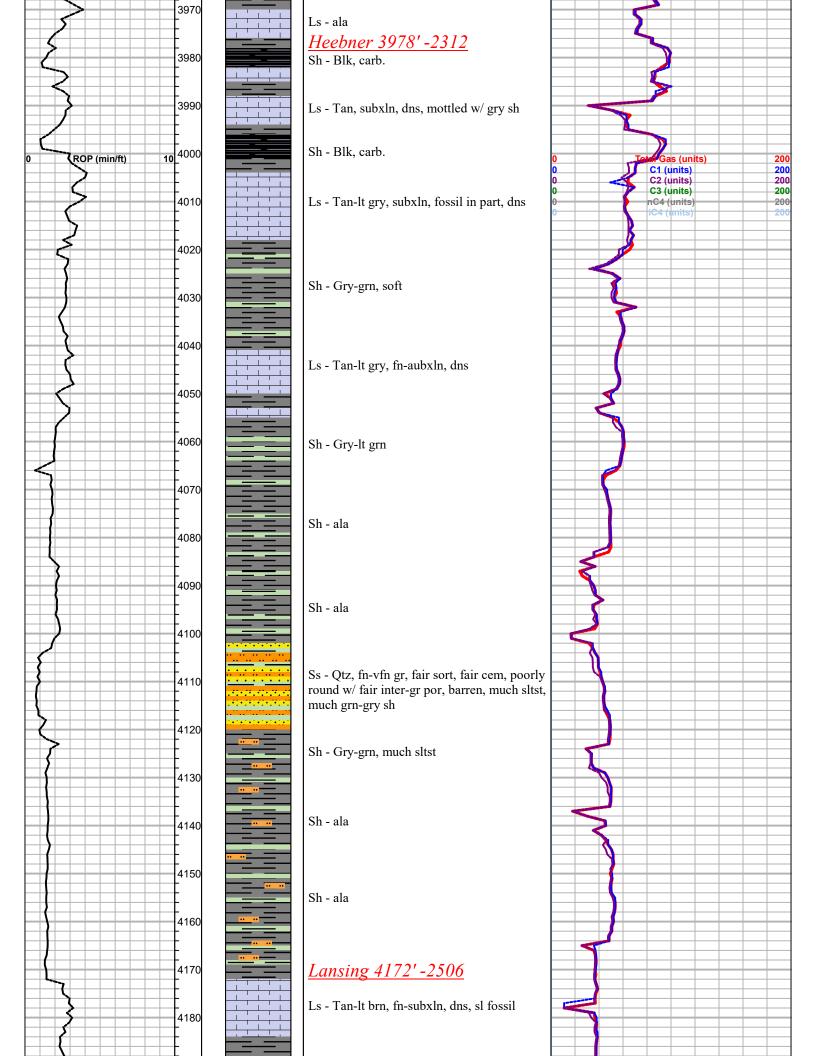

nc.

Address: P.O. Box 1260

Hays, KS 67601

Phone Nbr: 785-635-5586

Logged By: Geologist Name: Jason T Alm

CONTRACTOR

Contractor: Duke Drilling, Inc.

Rig #: 1

Rig Type:

Spud Date: 1/1/2021 Time: 7:00 AM

TD Date: Time: Rig Release: Time:

#### 0.00ft K.B. Elevation: Ground Elevation: 1654.00ft K.B. to Ground: 12.00ft **NOTES** Formation Tops K.B. = 1666' Merrill Ranch #1-27 #1-34 Heebner 3978' -2312 -2306 Lansing 4172' -2506 -2504 Swope 4527' -2861 -2858 Hertha 4577' -2911 -2907 Pawnee 4755' -3089 -3090 Fort Scott 4754' -3118 -3122 Cherokee 4796' -3130 -3131

**ELEVATIONS** 



-3205

Mississippian

**RTD** 

4867' -3201

4950' -3284



# OTHER SYMBOLS OIL SHOWS Even Stn Spotted Stn 50 - 75 % Spotted Stn 25 - 50 % Spotted Stn 1 - 25 % Questionable Stn Dead Oil Stn Fluorescence















## Big Bucket's Rathole Drilling, Inc.

P. O. Box 5252 Enid, OK 73702 Office 580-233-9850 Fax 580-233-4588

## **INVOICE**

| DATE      | INVOICE NO. |
|-----------|-------------|
| 1/12/2021 | 7129        |

| BILL TO                                                                   |  |
|---------------------------------------------------------------------------|--|
| Castelli Exploration<br>6908 N.W. 112th Street<br>Oklahoma City, OK 73162 |  |

| ١         | WELLNAME      |                                                                        | RIG                                                                                                                                                            | COUNTY                                  | LEG | SAL      | LEG