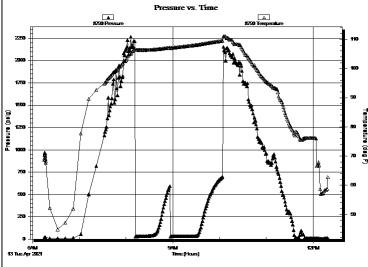

Shakespeare Oil Co

21-16s-33w Scott, Ks

202 W Main St. Salem, IL 62881 **Unruh 1-21** 

Job Ticket: 66833

DST#: 4

ATTN: Vern Schrag

Test Start: 2021.04.13 @ 06:15:58

#### **GENERAL INFORMATION:**

Formation: Pleasanton

Test Type: Conventional Bottom Hole (Reset) Deviated: Whipstock: No ft (KB)

Time Tool Opened: 08:12:28 Time Test Ended: 12:20:28

Tester:

**Brandon Turley** 

Unit No:

4364.00 ft (KB) To 4383.00 ft (KB) (TVD)

Reference ⊟evations:

3086.00 ft (KB) 3077.00 ft (CF)

Total Depth: 4383.00 ft (KB) (TVD) Hole Diameter: 7.88 inches Hole Condition: Good

KB to GR/CF: 9.00 ft

Serial #: 8790

Inside

4365.00 ft (KB) psig @

Capacity: Last Calib.: 8000.00 psig

Press@RunDepth: Start Date:

2021.04.13

End Date:

2021.04.13 12:19:30

Time On Btm:

2021.04.13

Start Time:

Interval:

06:15:06

End Time:

Time Off Btm:

TEST COMMENT: IF: 1/4 blow built to 3/4.

IS: No return. FF: Surface blow.

FS: No return. 15-30-30-30

## PRESSURE SUMMARY

|                     | Time   | Pressure | Temp    | Annotation |
|---------------------|--------|----------|---------|------------|
|                     | (Min.) | (psig)   | (deg F) |            |
|                     |        |          |         |            |
|                     |        |          |         |            |
|                     |        |          |         |            |
| ,                   |        |          |         |            |
|                     |        |          |         |            |
| Temperatura (dea F) |        |          |         |            |
| 3                   |        |          |         |            |
|                     |        |          |         |            |
|                     |        |          |         |            |
|                     |        |          |         |            |
|                     |        |          |         |            |
|                     |        |          |         |            |
|                     |        |          |         |            |
|                     |        |          |         |            |