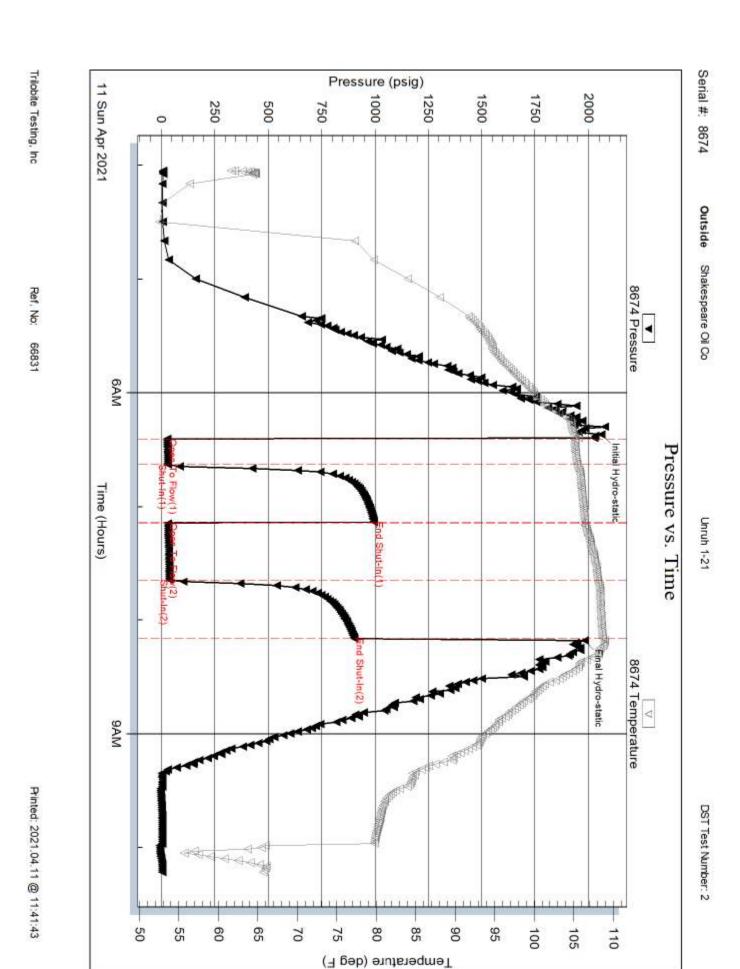

TEST COMMENT: IF: 1/4 blow built to 8 1/2.

IS: No return

FF: 1/4 blow built to 13. FS: No return. 15-30-30-60

| Time   | Pressure | Temp    | Annotation           |
|--------|----------|---------|----------------------|
| (Min.) | (psig)   | (deg F) |                      |
| 0      | 2021.59  | 105.98  | Initial Hydro-static |
| 2      | 36.85    | 105.28  | Open To Flow (1)     |
| 17     | 111.51   | 108.41  | Shut-In(1)           |
| 47     | 1085.42  | 108.64  | End Shut-In(1)       |
| 48     | 131.54   | 108.46  | Open To Flow (2)     |
| 75     | 187.89   | 111.70  | Shut-In(2)           |
| 139    | 1084.96  | 111.60  | End Shut-In(2)       |
| 140    | 1957.52  | 111.56  | Final Hydro-static   |
|        |          |         |                      |
|        |          |         |                      |
|        |          |         |                      |
|        |          |         |                      |