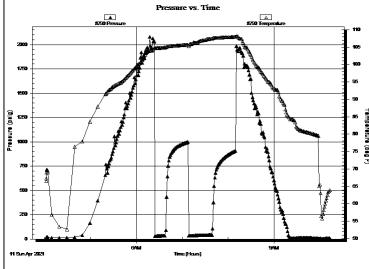

Time Off Btm:

2021.04.11 @ 08:10:47

TEST COMMENT: IF: Surface blow built to 1/4.

IS: No return. FF: Surface blow.

FS: No return. 15-30-30-30

|   | PRESSURE SUIVIIVIART |          |         |                      |
|---|----------------------|----------|---------|----------------------|
| 1 | Time                 | Pressure | Temp    | Annotation           |
|   | (Min.)               | (psig)   | (deg F) |                      |
|   | 0                    | 2061.35  | 104.97  | Initial Hydro-static |
|   | 3                    | 29.23    | 105.15  | Open To Flow (1)     |
|   | 16                   | 30.67    | 105.44  | Shut-In(1)           |
|   | 47                   | 995.13   | 106.43  | End Shut-In(1)       |
|   | 47                   | 32.11    | 106.01  | Open To Flow (2)     |
|   | 77                   | 38.46    | 108.03  | Shut-In(2)           |
| ( | 108                  | 903.58   | 108.65  | End Shut-In(2)       |
| 9 | 109                  | 1982.52  | 108.90  | Final Hydro-static   |
|   |                      |          |         |                      |
|   |                      |          |         |                      |
|   |                      |          |         |                      |
|   |                      |          |         |                      |
|   |                      |          |         |                      |
|   |                      | 1        |         |                      |