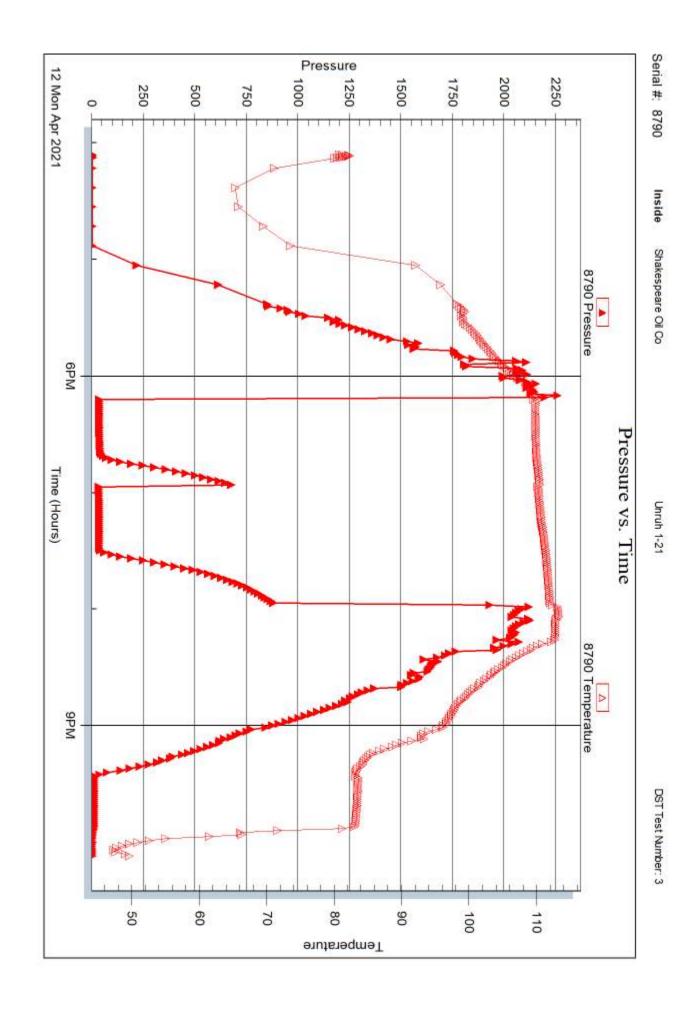

Job Ticket: 66832

DST#: 3

ATTN: Vern Schrag

Test Start: 2021.04.12 @ 16:05:02

#### **GENERAL INFORMATION:**

Time Tool Opened: 18:11:02

Time Test Ended: 22:06:32

Formation:

Deviated: Whipstock: No ft (KB) Test Type: Conventional Bottom Hole (Reset) Tester: **Brandon Turley** 

Unit No:

3086.00 ft (KB)

4329.00 ft (KB) To 4350.00 ft (KB) (TVD) 4350.00 ft (KB) (TVD)

Reference ⊟evations:

3077.00 ft (CF)

Total Depth: Hole Diameter:

KB to GR/CF: 9.00 ft

7.88 inches Hole Condition: Good

Serial #: 8790 Inside

Press@RunDepth: psig @

4330.00 ft (KB)

Capacity: Last Calib.: 8000.00 psig

Start Date: 2021.04.12 End Date:

2021.04.12 22:07:28 Time On Btm: 2021.04.12

Start Time:

Interval:

16:06:04

End Time:

Time Off Btm:

TEST COMMENT: IF: Surface blow built to 1/4.

IS: No return FF: No blow.

FS: No return. 15-30-30-30

| PRESSURE SUMMARY |
|------------------|
|------------------|

| 1          | Time   | Pressure | Temp    | Annotation |
|------------|--------|----------|---------|------------|
|            | (Min.) | (psig)   | (deg F) |            |
|            |        |          |         |            |
|            |        |          |         |            |
|            |        |          |         |            |
|            |        |          |         |            |
| <u>ا ۽</u> |        |          |         |            |
|            |        |          |         |            |
|            |        |          |         |            |
|            |        |          |         |            |
|            |        |          |         |            |
|            |        |          |         |            |
|            |        |          |         |            |
|            |        |          |         |            |
|            |        |          |         |            |
|            |        |          |         |            |