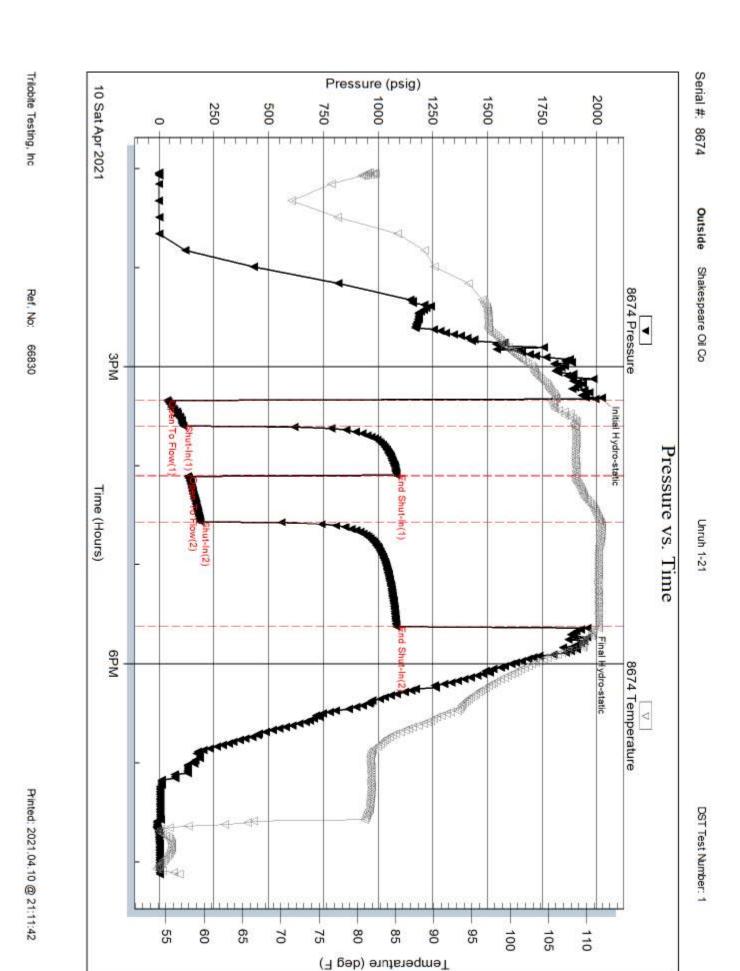

Hole Diameter: 7.88 inches Hole Condition: Good Test Type: Conventional Bottom Hole (Initial)

Tester: **Brandon Turley** 

Unit No:

Reference ⊟evations:

3086.00 ft (KB) 3077.00 ft (CF)

KB to GR/CF: 9.00 ft

Serial #: 8674 Outside

Press@RunDepth: 3965.00 ft (KB) 187.89 psig @

Start Date: 2021.04.10 Start Time: 13:02:17

End Date: 2021.04.10 End Time: 20:07:41

Capacity: Last Calib.:

8000.00 psig 2021.04.10

Time On Btm: 2021.04.10 @ 15:18:42 Time Off Btm: 2021.04.10 @ 17:38:12

TEST COMMENT: IF: 1/4 blow built to 8 1/2.

IS: No return

FF: 1/4 blow built to 13. FS: No return. 15-30-30-60

| Time   | Pressure | Temp    | Annotation           |
|--------|----------|---------|----------------------|
| (Min.) | (psig)   | (deg F) |                      |
| 0      | 2021.59  | 105.98  | Initial Hydro-static |
| 2      | 36.85    | 105.28  | Open To Flow (1)     |
| 17     | 111.51   | 108.41  | Shut-In(1)           |
| 47     | 1085.42  | 108.64  | End Shut-In(1)       |
| 48     | 131.54   | 108.46  | Open To Flow (2)     |
| 75     | 187.89   | 111.70  | Shut-In(2)           |
| 139    | 1084.96  | 111.60  | End Shut-In(2)       |
| 140    | 1957.52  | 111.56  | Final Hydro-static   |
|        |          |         |                      |
|        |          |         |                      |
|        |          |         |                      |
|        |          |         |                      |