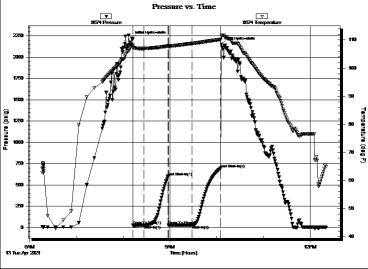

DST#: 4

ATTN: Vern Schrag

Test Start: 2021.04.13 @ 06:15:58

**Brandon Turley** 

#### **GENERAL INFORMATION:**

Formation: Pleasanton

Test Type: Conventional Bottom Hole (Reset) Deviated: Whipstock: No ft (KB)

Time Tool Opened: 08:12:28 Time Test Ended: 12:20:28

Interval:

4364.00 ft (KB) To 4383.00 ft (KB) (TVD) Reference Elevations: 3086.00 ft (KB)

Total Depth: 4383.00 ft (KB) (TVD)

Hole Diameter: 7.88 inches Hole Condition: Good KB to GR/CF: 9.00 ft

3077.00 ft (CF)

Serial #: 8674 Outside

Press@RunDepth: 4365.00 ft (KB) Capacity: 26.92 psig @ 8000.00 psig

Start Date: 2021.04.13 End Date: 2021.04.13 Last Calib.: 2021.04.13 Start Time: 06:16:03 End Time: 12:20:27 Time On Btm: 2021.04.13 @ 08:10:58 Time Off Btm: 2021.04.13 @ 10:05:58

TEST COMMENT: IF: 1/4 blow built to 3/4.

IS: No return. FF: Surface blow.

FS: No return. 15-30-30-30

|   | PRESSURE SUMMARY |          |         |                      |  |  |  |  |
|---|------------------|----------|---------|----------------------|--|--|--|--|
| Ī | Time             | Pressure | Temp    | Annotation           |  |  |  |  |
|   | (Min.)           | (psig)   | (deg F) |                      |  |  |  |  |
|   | 0                | 2219.65  | 107.93  | Initial Hydro-static |  |  |  |  |
|   | 2                | 24.31    | 107.30  | Open To Flow (1)     |  |  |  |  |
|   | 16               | 25.99    | 106.98  | Shut-ln(1)           |  |  |  |  |
| . | 47               | 600.14   | 107.85  | End Shut-In(1)       |  |  |  |  |
|   | 47               | 25.84    | 107.67  | Open To Flow (2)     |  |  |  |  |
|   | 77               | 26.92    | 108.76  | Shut-In(2)           |  |  |  |  |
| 2 | 114              | 694.40   | 110.19  | End Shut-In(2)       |  |  |  |  |
| ' | 115              | 2152.59  | 111.56  | Final Hydro-static   |  |  |  |  |
|   |                  |          |         |                      |  |  |  |  |
|   |                  |          |         |                      |  |  |  |  |
|   |                  |          |         |                      |  |  |  |  |
|   |                  |          |         |                      |  |  |  |  |
|   |                  |          |         |                      |  |  |  |  |