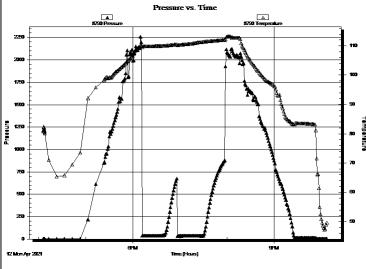

Job Ticket: 66832

DST#: 3

ATTN: Vern Schrag

Test Start: 2021.04.12 @ 16:05:02

#### **GENERAL INFORMATION:**

Time Tool Opened: 18:11:02

Time Test Ended: 22:06:32

Formation:

Deviated: Whipstock: No ft (KB) Test Type: Conventional Bottom Hole (Reset) Tester: **Brandon Turley** 

Unit No:

3086.00 ft (KB)

4329.00 ft (KB) To 4350.00 ft (KB) (TVD) 4350.00 ft (KB) (TVD)

Reference ⊟evations:

3077.00 ft (CF)

Total Depth: Hole Diameter:

KB to GR/CF: 9.00 ft

7.88 inches Hole Condition: Good

Serial #: 8790 Inside

Press@RunDepth: psig @

4330.00 ft (KB)

Capacity: Last Calib.: 8000.00 psig

Start Date: 2021.04.12 End Date:

2021.04.12 22:07:28 Time On Btm: 2021.04.12

Start Time:

Interval:

16:06:04

End Time:

Time Off Btm:

TEST COMMENT: IF: Surface blow built to 1/4.

IS: No return FF: No blow.

FS: No return. 15-30-30-30

| PRESSURE SUMMARY |
|------------------|
|------------------|

| 1          | Time   | Pressure | Temp    | Annotation |
|------------|--------|----------|---------|------------|
|            | (Min.) | (psig)   | (deg F) |            |
|            |        |          |         |            |
|            |        |          |         |            |
|            |        |          |         |            |
|            |        |          |         |            |
| <u>ا ۽</u> |        |          |         |            |
|            |        |          |         |            |
|            |        |          |         |            |
|            |        |          |         |            |
|            |        |          |         |            |
|            |        |          |         |            |
|            |        |          |         |            |
|            |        |          |         |            |
|            |        |          |         |            |
|            |        |          |         |            |