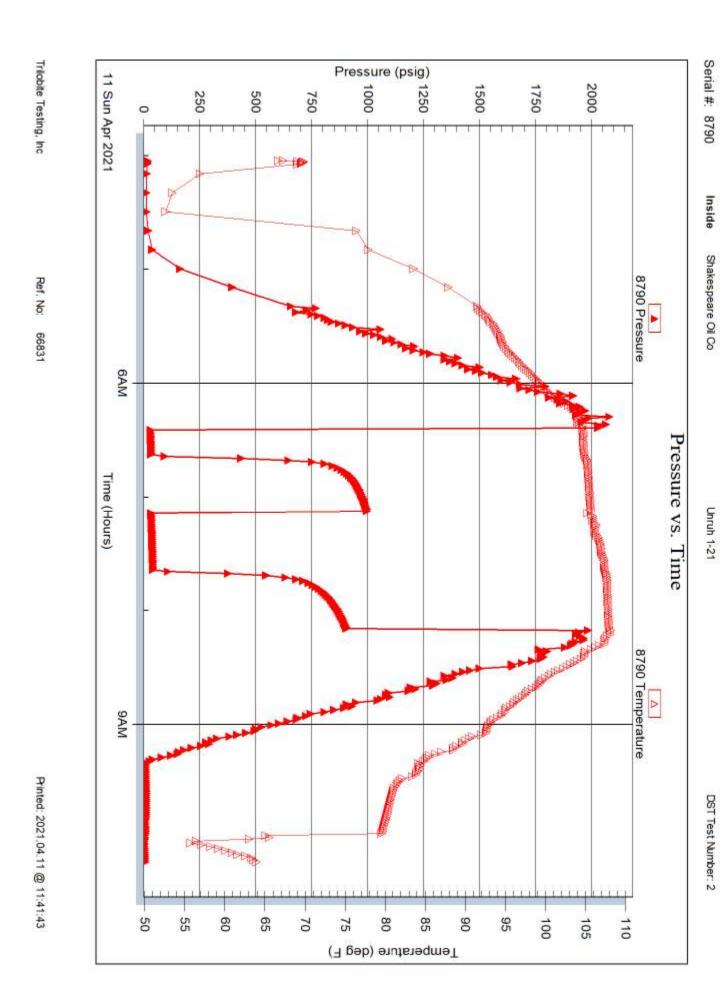

Time Off Btm:

2021.04.11 @ 08:10:47

TEST COMMENT: IF: Surface blow built to 1/4.

IS: No return. FF: Surface blow.

FS: No return. 15-30-30-30

|   | PRESSURE SUIVIIVIART |          |         |                      |
|---|----------------------|----------|---------|----------------------|
| 1 | Time                 | Pressure | Temp    | Annotation           |
|   | (Min.)               | (psig)   | (deg F) |                      |
|   | 0                    | 2061.35  | 104.97  | Initial Hydro-static |
|   | 3                    | 29.23    | 105.15  | Open To Flow (1)     |
|   | 16                   | 30.67    | 105.44  | Shut-In(1)           |
|   | 47                   | 995.13   | 106.43  | End Shut-In(1)       |
|   | 47                   | 32.11    | 106.01  | Open To Flow (2)     |
|   | 77                   | 38.46    | 108.03  | Shut-In(2)           |
| ( | 108                  | 903.58   | 108.65  | End Shut-In(2)       |
| 9 | 109                  | 1982.52  | 108.90  | Final Hydro-static   |
|   |                      |          |         |                      |
|   |                      |          |         |                      |
|   |                      |          |         |                      |
|   |                      |          |         |                      |
|   |                      |          |         |                      |
|   |                      | 1        |         |                      |