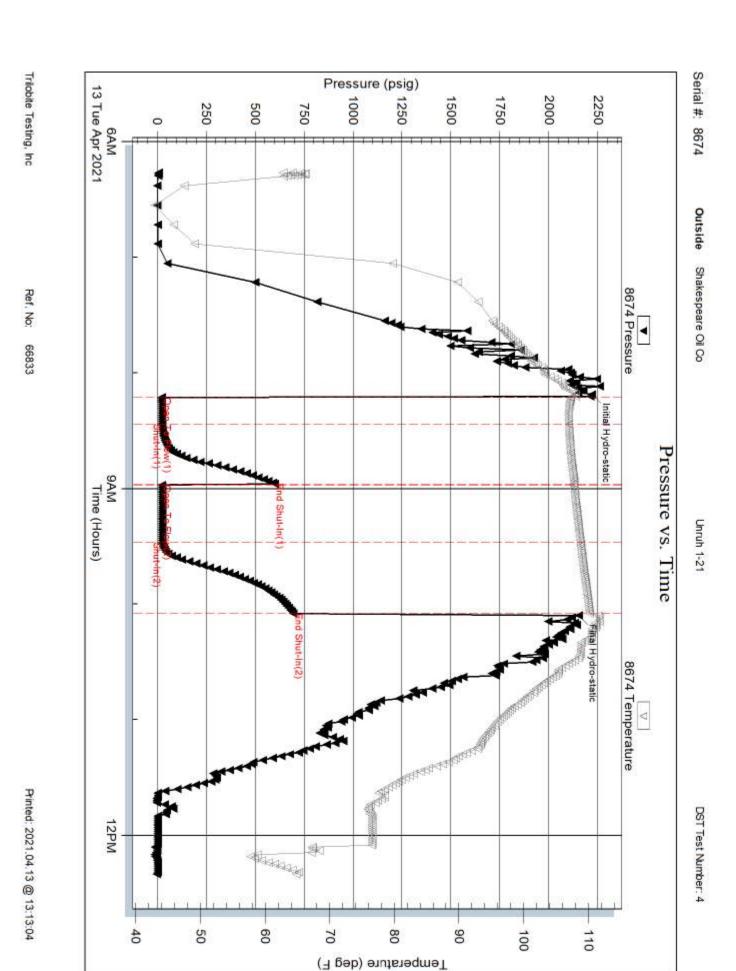

Shakespeare Oil Co

21-16s-33w Scott, Ks

202 W Main St.

**Unruh 1-21** 

Tester:

Unit No:

Job Ticket: 66833

Salem, IL 62881

DST#: 4

ATTN: Vern Schrag

Test Start: 2021.04.13 @ 06:15:58

**Brandon Turley** 

#### **GENERAL INFORMATION:**

Formation: Pleasanton

Test Type: Conventional Bottom Hole (Reset) Deviated: Whipstock: No ft (KB)

Time Tool Opened: 08:12:28 Time Test Ended: 12:20:28

Interval:

4364.00 ft (KB) To 4383.00 ft (KB) (TVD) Reference Elevations: 3086.00 ft (KB)

Total Depth: 4383.00 ft (KB) (TVD)

Hole Diameter: 7.88 inches Hole Condition: Good KB to GR/CF: 9.00 ft

3077.00 ft (CF)

Serial #: 8674 Outside

Press@RunDepth: 4365.00 ft (KB) Capacity: 26.92 psig @ 8000.00 psig

Start Date: 2021.04.13 End Date: 2021.04.13 Last Calib.: 2021.04.13 Start Time: 06:16:03 End Time: 12:20:27 Time On Btm: 2021.04.13 @ 08:10:58 Time Off Btm: 2021.04.13 @ 10:05:58

TEST COMMENT: IF: 1/4 blow built to 3/4.

IS: No return. FF: Surface blow.

FS: No return. 15-30-30-30

|   | PRESSURE SUMMARY |          |         |                      |  |  |  |  |
|---|------------------|----------|---------|----------------------|--|--|--|--|
| Ī | Time             | Pressure | Temp    | Annotation           |  |  |  |  |
|   | (Min.)           | (psig)   | (deg F) |                      |  |  |  |  |
|   | 0                | 2219.65  | 107.93  | Initial Hydro-static |  |  |  |  |
|   | 2                | 24.31    | 107.30  | Open To Flow (1)     |  |  |  |  |
|   | 16               | 25.99    | 106.98  | Shut-ln(1)           |  |  |  |  |
| . | 47               | 600.14   | 107.85  | End Shut-In(1)       |  |  |  |  |
|   | 47               | 25.84    | 107.67  | Open To Flow (2)     |  |  |  |  |
|   | 77               | 26.92    | 108.76  | Shut-In(2)           |  |  |  |  |
| 2 | 114              | 694.40   | 110.19  | End Shut-In(2)       |  |  |  |  |
| ' | 115              | 2152.59  | 111.56  | Final Hydro-static   |  |  |  |  |
|   |                  |          |         |                      |  |  |  |  |
|   |                  |          |         |                      |  |  |  |  |
|   |                  |          |         |                      |  |  |  |  |
|   |                  |          |         |                      |  |  |  |  |
|   |                  |          |         |                      |  |  |  |  |