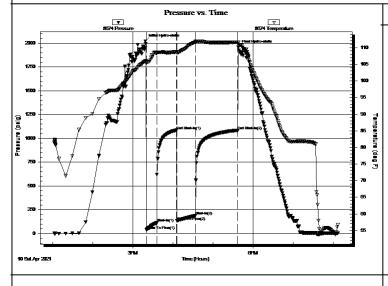

TEST COMMENT: IF: 1/4 blow built to 8 1/2.

IS: No return

FF: 1/4 blow built to 13. FS: No return. 15-30-30-60

| Time   | Pressure | Temp    | Annotation           |
|--------|----------|---------|----------------------|
| (Min.) | (psig)   | (deg F) |                      |
| 0      | 2021.59  | 105.98  | Initial Hydro-static |
| 2      | 36.85    | 105.28  | Open To Flow (1)     |
| 17     | 111.51   | 108.41  | Shut-In(1)           |
| 47     | 1085.42  | 108.64  | End Shut-In(1)       |
| 48     | 131.54   | 108.46  | Open To Flow (2)     |
| 75     | 187.89   | 111.70  | Shut-In(2)           |
| 139    | 1084.96  | 111.60  | End Shut-In(2)       |
| 140    | 1957.52  | 111.56  | Final Hydro-static   |
|        |          |         |                      |
|        |          |         |                      |
|        |          |         |                      |
|        |          |         |                      |