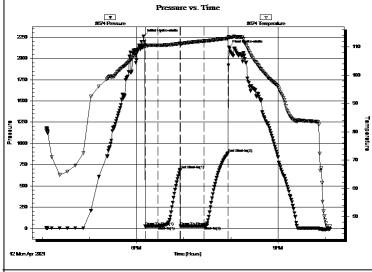

Job Ticket: 66832

DST#: 3

ATTN: Vern Schrag

Test Start: 2021.04.12 @ 16:05:02

#### **GENERAL INFORMATION:**

Formation:

Interval:

Start Time:

Deviated: Whipstock: No ft (KB)

Time Tool Opened: 18:11:02 Time Test Ended: 22:06:32

4329.00 ft (KB) To 4350.00 ft (KB) (TVD)

Total Depth: 4350.00 ft (KB) (TVD)

Hole Diameter: 7.88 inches Hole Condition: Good Test Type: Conventional Bottom Hole (Reset)

Tester: **Brandon Turley** 

Unit No:

Reference ⊟evations:

3086.00 ft (KB)

3077.00 ft (CF)

KB to GR/CF: 9.00 ft

Serial #: 8674 Outside

Press@RunDepth: 25.87 psig @ Start Date:

2021.04.12 16:05:07

4330.00 ft (KB) End Date:

2021.04.12

Capacity: Last Calib.:

8000.00 psig 2021.04.12

End Time:

22:06:31 Time On Btm: 2021.04.12 @ 18:09:02

Time Off Btm:

2021.04.12 @ 19:57:32

TEST COMMENT: IF: Surface blow built to 1/4.

IS: No return. FF: No blow

FS: No return. 15-30-30-30

| FINESSUINE SUIVIIVIAINI |          |         |                      |
|-------------------------|----------|---------|----------------------|
| Time                    | Pressure | Temp    | Annotation           |
| (Min.)                  | (psig)   | (deg F) |                      |
| 0                       | 2260.96  | 110.60  | Initial Hydro-static |
| 2                       | 24.82    | 109.94  | Open To Flow (1)     |
| 18                      | 26.21    | 110.56  | Shut-In(1)           |
| 47                      | 692.22   | 111.15  | End Shut-In(1)       |
| 47                      | 25.70    | 110.92  | Open To Flow (2)     |
| 77                      | 25.87    | 112.03  | Shut-In(2)           |
| 108                     | 885.13   | 112.96  | End Shut-In(2)       |
| 109                     | 2129.19  | 113.30  | Final Hydro-static   |
|                         |          |         |                      |
|                         |          |         |                      |
|                         |          |         |                      |
|                         |          |         |                      |
|                         |          |         |                      |
|                         |          |         |                      |

PRESSURE SUMMARY