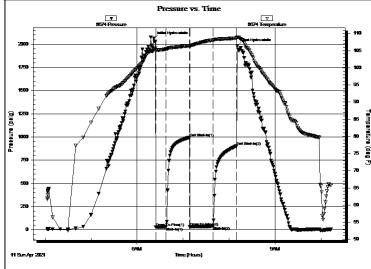

TEST COMMENT: IF: 1/4 blow built to 8 1/2.

IS: No return

FF: 1/4 blow built to 13. FS: No return. 15-30-30-60

| Time   | Pressure | Temp    | Annotation           |
|--------|----------|---------|----------------------|
| (Min.) | (psig)   | (deg F) |                      |
| 0      | 2021.59  | 105.98  | Initial Hydro-static |
| 2      | 36.85    | 105.28  | Open To Flow (1)     |
| 17     | 111.51   | 108.41  | Shut-In(1)           |
| 47     | 1085.42  | 108.64  | End Shut-In(1)       |
| 48     | 131.54   | 108.46  | Open To Flow (2)     |
| 75     | 187.89   | 111.70  | Shut-In(2)           |
| 139    | 1084.96  | 111.60  | End Shut-In(2)       |
| 140    | 1957.52  | 111.56  | Final Hydro-static   |
|        |          |         |                      |
|        |          |         |                      |
|        |          |         |                      |
|        |          |         |                      |