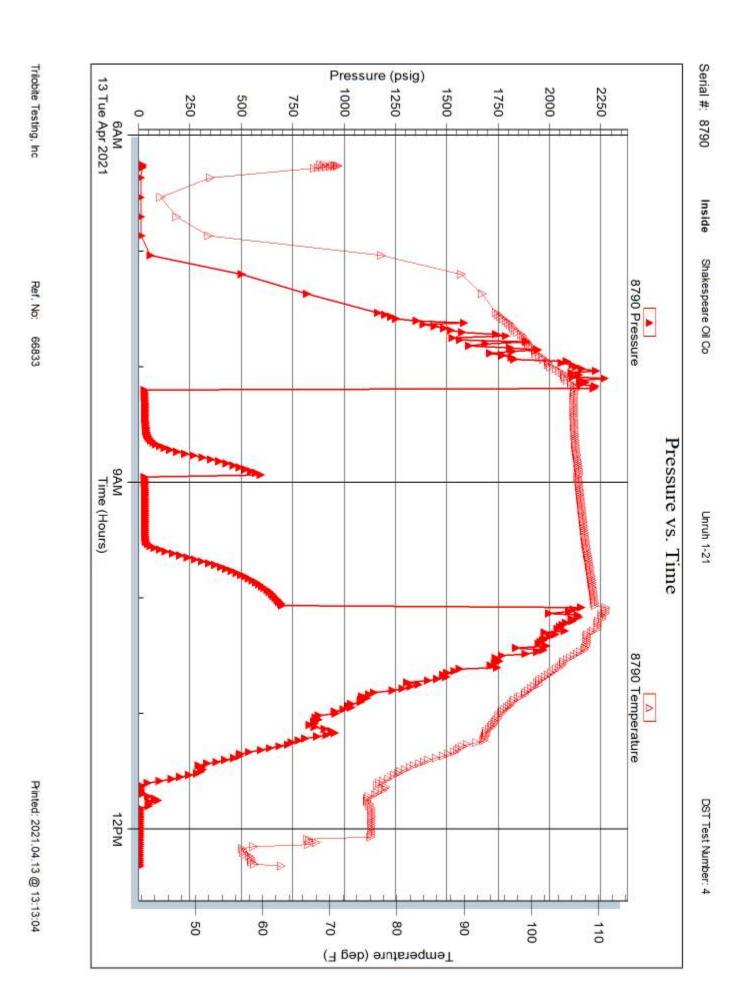

Shakespeare Oil Co

21-16s-33w Scott, Ks

202 W Main St. Salem, IL 62881 **Unruh 1-21** 

Job Ticket: 66833

DST#: 4

ATTN: Vern Schrag

Test Start: 2021.04.13 @ 06:15:58

#### **GENERAL INFORMATION:**

Formation: Pleasanton

Test Type: Conventional Bottom Hole (Reset) Deviated: Whipstock: No ft (KB)

Time Tool Opened: 08:12:28 Time Test Ended: 12:20:28

Tester:

**Brandon Turley** 

Unit No:

4364.00 ft (KB) To 4383.00 ft (KB) (TVD)

Reference ⊟evations:

3086.00 ft (KB) 3077.00 ft (CF)

Total Depth: 4383.00 ft (KB) (TVD) Hole Diameter: 7.88 inches Hole Condition: Good

KB to GR/CF: 9.00 ft

Serial #: 8790

Inside

4365.00 ft (KB) psig @

Capacity: Last Calib.: 8000.00 psig

Press@RunDepth: Start Date:

2021.04.13

End Date:

2021.04.13 12:19:30

Time On Btm:

2021.04.13

Start Time:

Interval:

06:15:06

End Time:

Time Off Btm:

TEST COMMENT: IF: 1/4 blow built to 3/4.

IS: No return. FF: Surface blow.

FS: No return. 15-30-30-30

## PRESSURE SUMMARY

|                     | Time   | Pressure | Temp    | Annotation |
|---------------------|--------|----------|---------|------------|
|                     | (Min.) | (psig)   | (deg F) |            |
|                     |        |          |         |            |
|                     |        |          |         |            |
|                     |        |          |         |            |
| ,                   |        |          |         |            |
|                     |        |          |         |            |
| Temperatura (dea F) |        |          |         |            |
| 3                   |        |          |         |            |
|                     |        |          |         |            |
|                     |        |          |         |            |
|                     |        |          |         |            |
|                     |        |          |         |            |
|                     |        |          |         |            |
|                     |        |          |         |            |
|                     |        |          |         |            |