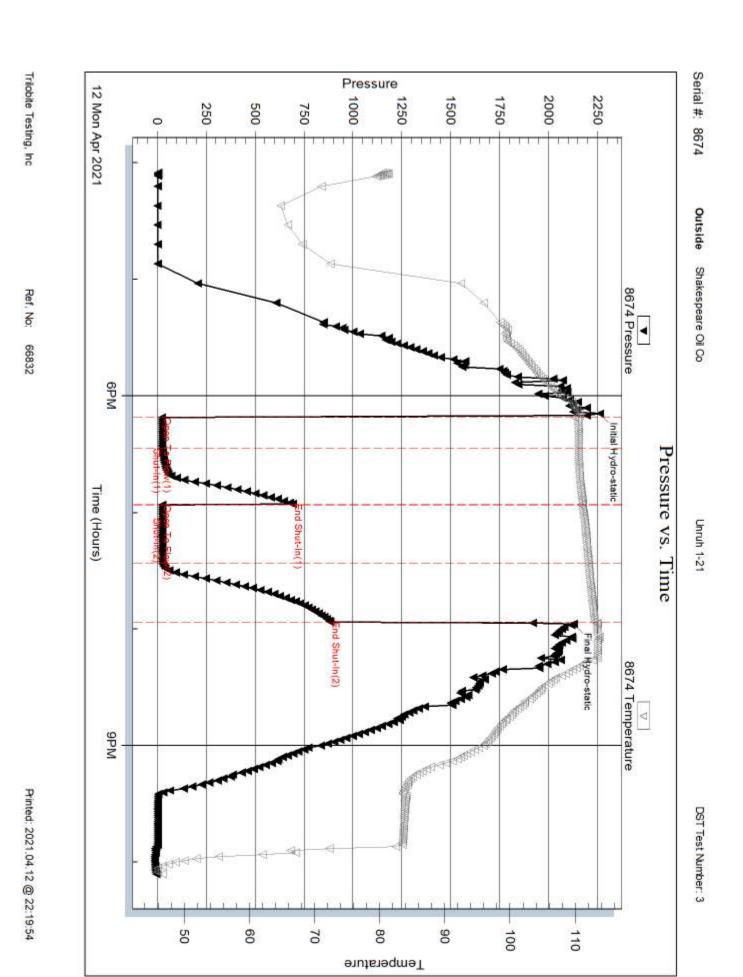

Job Ticket: 66832

DST#: 3

ATTN: Vern Schrag

Test Start: 2021.04.12 @ 16:05:02

#### **GENERAL INFORMATION:**

Formation:

Interval:

Start Time:

Deviated: Whipstock: No ft (KB)

Time Tool Opened: 18:11:02 Time Test Ended: 22:06:32

4329.00 ft (KB) To 4350.00 ft (KB) (TVD)

Total Depth: 4350.00 ft (KB) (TVD)

Hole Diameter: 7.88 inches Hole Condition: Good Test Type: Conventional Bottom Hole (Reset)

Tester: **Brandon Turley** 

Unit No:

Reference ⊟evations:

3086.00 ft (KB)

3077.00 ft (CF)

KB to GR/CF: 9.00 ft

Serial #: 8674 Outside

Press@RunDepth: 25.87 psig @ Start Date:

2021.04.12 16:05:07

4330.00 ft (KB) End Date:

2021.04.12

Capacity: Last Calib.:

8000.00 psig 2021.04.12

End Time:

22:06:31 Time On Btm: 2021.04.12 @ 18:09:02

Time Off Btm:

2021.04.12 @ 19:57:32

TEST COMMENT: IF: Surface blow built to 1/4.

IS: No return. FF: No blow

FS: No return. 15-30-30-30

| FINESSUINE SUIVIIVIAINI |          |         |                      |
|-------------------------|----------|---------|----------------------|
| Time                    | Pressure | Temp    | Annotation           |
| (Min.)                  | (psig)   | (deg F) |                      |
| 0                       | 2260.96  | 110.60  | Initial Hydro-static |
| 2                       | 24.82    | 109.94  | Open To Flow (1)     |
| 18                      | 26.21    | 110.56  | Shut-In(1)           |
| 47                      | 692.22   | 111.15  | End Shut-In(1)       |
| 47                      | 25.70    | 110.92  | Open To Flow (2)     |
| 77                      | 25.87    | 112.03  | Shut-In(2)           |
| 108                     | 885.13   | 112.96  | End Shut-In(2)       |
| 109                     | 2129.19  | 113.30  | Final Hydro-static   |
|                         |          |         |                      |
|                         |          |         |                      |
|                         |          |         |                      |
|                         |          |         |                      |
|                         |          |         |                      |
|                         |          |         |                      |

PRESSURE SUMMARY