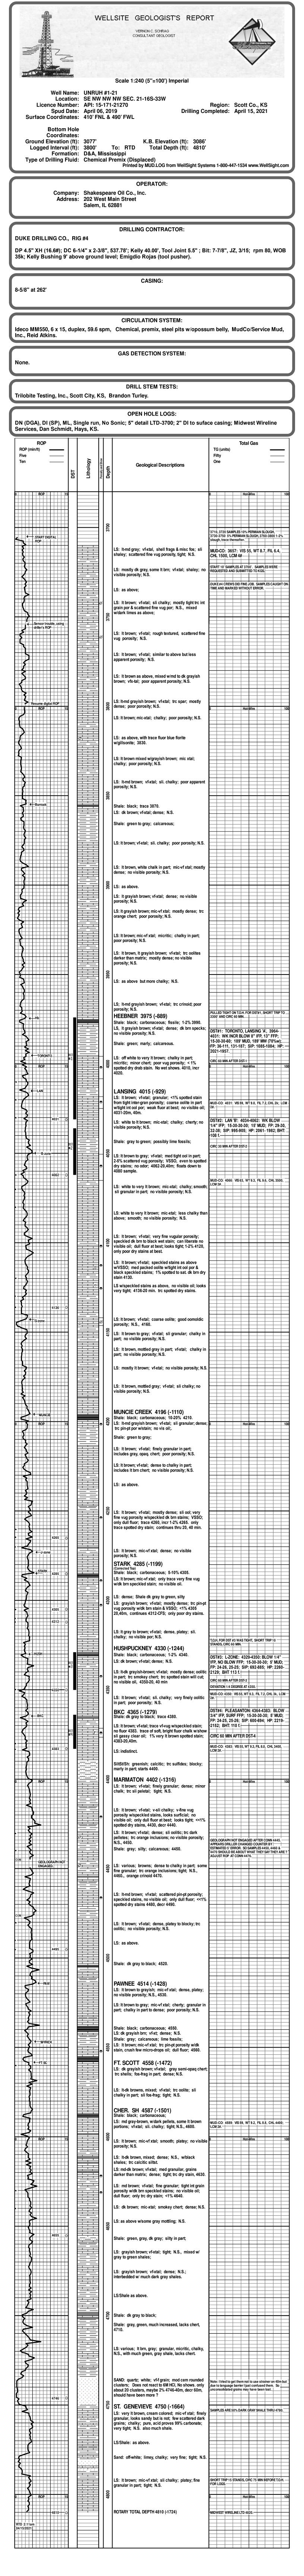

## Tops

| Name              | Тор  | Datum |
|-------------------|------|-------|
| Base Anhydrite    | 2454 | +632  |
| Heebner           | 3983 | -897  |
| Lansing           | 4025 | -939  |
| Muncie Creek      | 4204 | -1118 |
| Stark Shale       | 4293 | -1207 |
| Hushpuckney       | 4337 | -1251 |
| Marmaton          | 4435 | -1349 |
| Pawnee            | 4514 | -1428 |
| L. Cherokee Shale | 4595 | -1509 |
| Johnson           | 4638 | -1552 |
| Mississippian     | 4759 | -1673 |