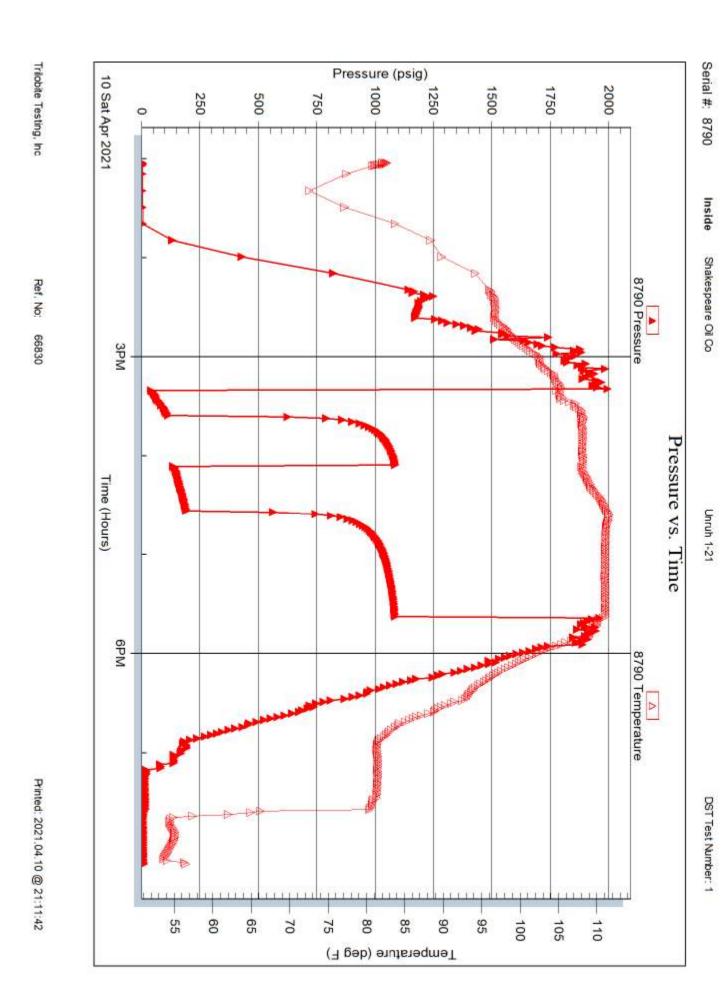

Serial #: 8790 Inside

 Press@RunDepth:
 psig
 @
 3965.00 ft (KB)
 Capacity:
 8000.00 psig

 Start Date:
 2021.04.10
 End Date:
 2021.04.10
 Last Calib.:
 2021.04.10

 Start Time:
 13:02:19
 End Time:
 20:07:43
 Time On Btm:

Time Off Btm:

TEST COMMENT: IF: 1/4 blow built to 8 1/2.

IS: No return.

FF: 1/4 blow built to 13. FS: No return. 15-30-30-60

| PRESSURE S | SUMMARY |
|------------|---------|
|------------|---------|

|                     | T I I I I I I I I I I I I I I I I I I I |          |         |            |  |  |  |  |  |
|---------------------|-----------------------------------------|----------|---------|------------|--|--|--|--|--|
|                     | Time                                    | Pressure | Temp    | Annotation |  |  |  |  |  |
|                     | (Min.)                                  | (psig)   | (deg F) |            |  |  |  |  |  |
|                     |                                         |          |         |            |  |  |  |  |  |
|                     |                                         |          |         |            |  |  |  |  |  |
| ,                   |                                         |          |         |            |  |  |  |  |  |
|                     |                                         |          |         |            |  |  |  |  |  |
| Tamparatura (dag F) |                                         |          |         |            |  |  |  |  |  |
| 9                   |                                         |          |         |            |  |  |  |  |  |
|                     |                                         |          |         |            |  |  |  |  |  |
|                     |                                         |          |         |            |  |  |  |  |  |
|                     |                                         |          |         |            |  |  |  |  |  |
|                     |                                         |          |         |            |  |  |  |  |  |
|                     |                                         |          |         |            |  |  |  |  |  |