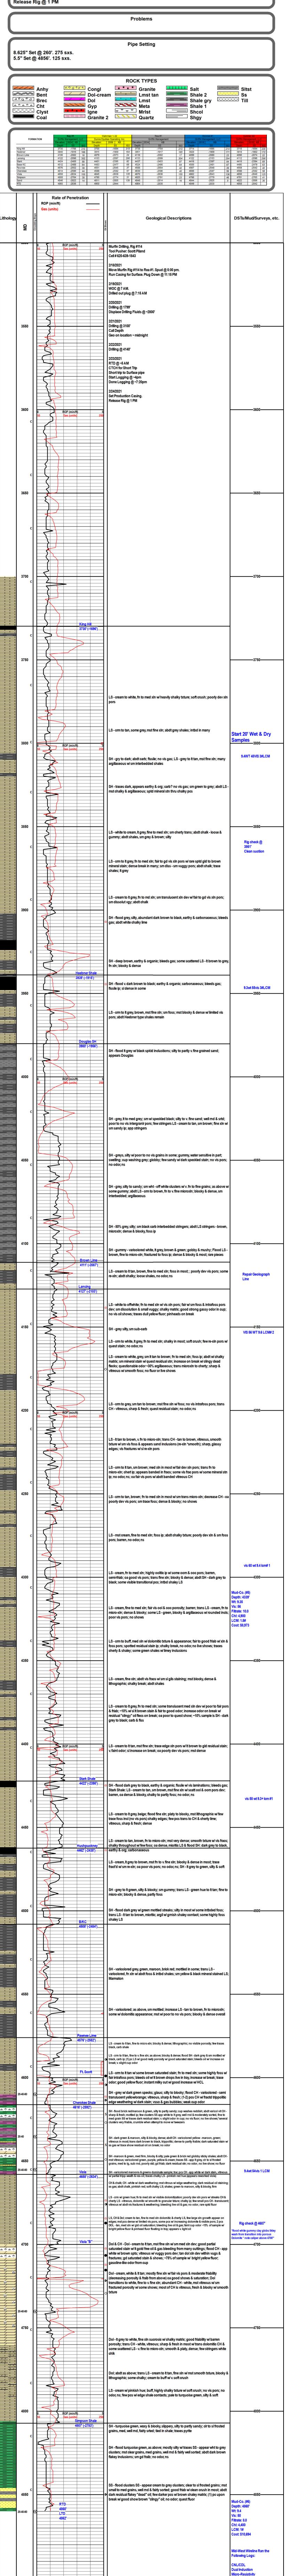

Scale 1:240 (5"=100') Imperial Measured Depth Log

Well Name: Kay #1 API: 15-151-22525 Location: S2 S2 NE of Sec 32 29s 15w Region: Pratt Co. License Number: 33936 Spud Date: 2/18/2021 Drilling Completed: 2/24/2021 Surface Coordinates: Lat: 37.47852 Long: -98.979963 Bottom Hole Vertical Wellbore, 1.25 Degree Dev @ 4640'. **Coordinates:** Ground Elevation (ft): 2023' K.B. Elevation (ft): 2034' To: 4860' Logged Interval (ft): 3800' Total Depth (ft): 4862' Formation: Ordovician (Simpson) @ RTD Type of Drilling Fluid: Mud Co. Chemical Drispac. Displaced Mud @ 2751' (600 BBLS) Printed by MudLog from WellSight Systems 1-800-447-1534 www.WellSight.com **OPERATOR** Company: Griffin Management, LLC Address: 126 S. Main Pratt, KS 67124-0347 GEOLOGIST

> Name: Eli J. Felts Company: Griffin Management, LLC Address: ejfelts47@gmail.com 316.765.4070

## \_\_\_\_

LOG TOPS

3940 (-1916)

4122 (-2098) 4424 (-2400)

4512 (-2488)

4576 (-2552)

4614 (-2590)

4808 (-2784)

4846 (-2822) 4862 (-2838)

(-2634)

(-2082)

4106

4658

HEEBNER

LANSING

PAWNEE

VIOLA

LTD

**Drilling Report** 

CHEROKEE

SIMP SHALE

SIMP SAND

STARK B/KC

**BROWN LIME** 

|                                                                                                                    |                                                                                      |                                                                                                                       | Formation Tops |
|--------------------------------------------------------------------------------------------------------------------|--------------------------------------------------------------------------------------|-----------------------------------------------------------------------------------------------------------------------|----------------|
| SAMPLE TOPS                                                                                                        | ;                                                                                    |                                                                                                                       |                |
| HEEBNER<br>BROWN LIME<br>LANSING<br>STARK<br>B/KC<br>PAWNEE<br>CHEROKEE<br>VIOLA<br>SIMP SHALE<br>SIMP SAND<br>RTD | 3739<br>4111<br>4127<br>4422<br>4508<br>4576<br>4616<br>4658<br>4807<br>4846<br>4860 | (-1915)<br>(-2087)<br>(-2103)<br>(-2398)<br>(-2484)<br>(-2552)<br>(-2552)<br>(-2634)<br>(-2783)<br>(-2822)<br>(-2836) |                |

Murfin Drilling, Rig #114 Tool Pusher: Scott Piland Cell # 620-639-1843

2/18/2021 Move Murfin Rig #114 to Rea #1. Spud @ 5:00 pm. Run Casing for Surface. Plug Down @ 11:15 PM

2/19/2021 WOC @ 7 AM. Drilled out plug @ 7:15 AM

2/20/2021 Drilling @ 1799' Displace Drilling Fluids @ ~2800'

2/21/2021 Drilling @ 3100' Call Depth Geo on location ~ midnight

2/22/2021 Drilling @ 4140'

2/23/2021 RTD @ ~5 AM CTCH for Short Trip Short trip to Surface pipe Start Logging @ ~4pm Done Logging @ ~7:20pm

2/24/2021 Set Production Casing. Release Rig @ 1 PM