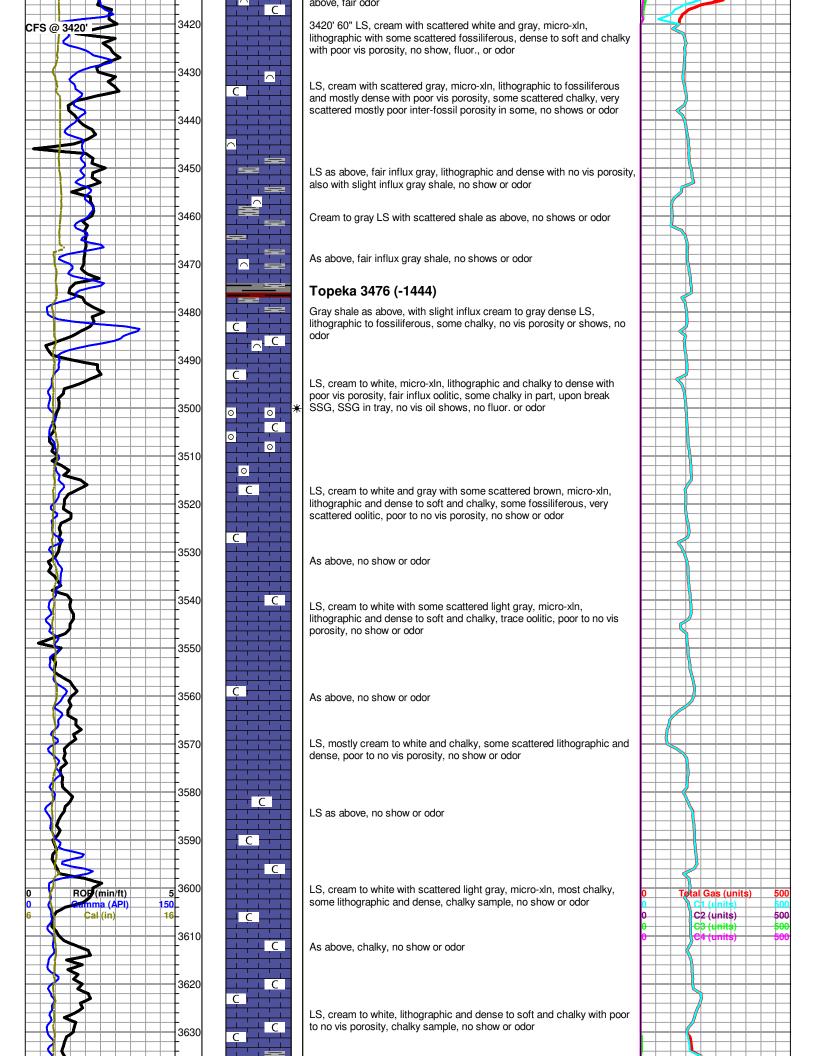

# Tops

| Name        | Тор  | Datum |
|-------------|------|-------|
| Anhydrite   | 870  | 1162  |
| Topeka      | 3468 | -1436 |
| Heebner     | 3834 | -1802 |
| Douglas     | 3876 | -1844 |
| Brown Lime  | 4000 | -1968 |
| Lansing     | 4013 | -1981 |
| ВКС         | 4388 | -2356 |
| Viola       | 4512 | -2480 |
| Simpson Sh. | 4643 | -2611 |
| Arbuckle    | 4688 | -2656 |