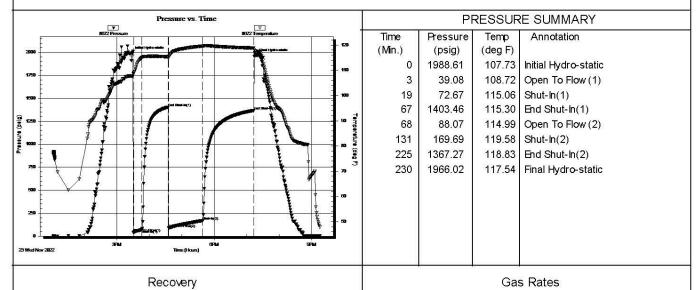

#### Page Two

| Operator Name: _                                                             |                     |                       |                                | Lease Name:           |                                         |                                         | Well #:                                               |                                                |
|------------------------------------------------------------------------------|---------------------|-----------------------|--------------------------------|-----------------------|-----------------------------------------|-----------------------------------------|-------------------------------------------------------|------------------------------------------------|
| Sec Twp.                                                                     | S. R.               | E                     | ast West                       | County:               |                                         |                                         |                                                       |                                                |
|                                                                              | flowing and shu     | ut-in pressures, v    | vhether shut-in pre            | ssure reached st      | atic level, hydrosta                    | tic pressures, bot                      |                                                       | val tested, time tool erature, fluid recovery, |
| Final Radioactivity files must be subm                                       |                     |                       |                                |                       |                                         | iled to kcc-well-lo                     | gs@kcc.ks.gov                                         | v. Digital electronic log                      |
| Drill Stem Tests Ta                                                          |                     |                       | Yes No                         |                       |                                         | on (Top), Depth ar                      | th and Datum Sample                                   |                                                |
| Samples Sent to 0                                                            | Geological Surv     | /ey                   | Yes No                         | Na                    | me                                      |                                         | Тор                                                   | Datum                                          |
| Cores Taken<br>Electric Log Run<br>Geologist Report /<br>List All E. Logs Ru | _                   |                       | Yes No Yes No Yes No           |                       |                                         |                                         |                                                       |                                                |
|                                                                              |                     | B                     | CASING eport all strings set-c |                       | New Used                                | ion, etc.                               |                                                       |                                                |
| Purpose of Strir                                                             |                     | Hole<br>illed         | Size Casing<br>Set (In O.D.)   | Weight<br>Lbs. / Ft.  | Setting<br>Depth                        | Type of<br>Cement                       | # Sacks<br>Used                                       | Type and Percent<br>Additives                  |
|                                                                              |                     |                       |                                |                       |                                         |                                         |                                                       |                                                |
|                                                                              |                     |                       |                                |                       |                                         |                                         |                                                       |                                                |
|                                                                              |                     |                       | ADDITIONAL                     | CEMENTING / SO        | UEEZE RECORD                            |                                         |                                                       |                                                |
| Purpose:                                                                     |                     | epth T<br>Bottom      | ype of Cement                  | # Sacks Used          | # Sacks Used Type and Percent Additives |                                         |                                                       |                                                |
| Perforate Protect Casi Plug Back T                                           |                     |                       |                                |                       |                                         |                                         |                                                       |                                                |
| Plug Off Zor                                                                 |                     |                       |                                |                       |                                         |                                         |                                                       |                                                |
| Did you perform a     Does the volume     Was the hydraulic                  | of the total base f | fluid of the hydrauli |                                | _                     | =                                       | No (If No, sk                           | ip questions 2 an<br>ip question 3)<br>out Page Three | ,                                              |
| Date of first Product Injection:                                             | tion/Injection or R | esumed Production     | Producing Meth                 | nod:                  | Gas Lift 0                              | Other (Explain)                         |                                                       |                                                |
| Estimated Production Per 24 Hours                                            | on                  | Oil Bbls.             |                                |                       | ter Bbls. Gas-Oil Ratio                 |                                         |                                                       | Gravity                                        |
| DISPOS                                                                       | SITION OF GAS:      |                       | N                              | METHOD OF COMP        | LETION:                                 |                                         |                                                       | DN INTERVAL: Bottom                            |
|                                                                              | Sold Used           | I on Lease            | Open Hole                      |                       |                                         | mmingled mit ACO-4)                     | Тор                                                   | BOROTT                                         |
| ,                                                                            | ,                   |                       |                                | B.11 B1               |                                         |                                         |                                                       |                                                |
| Shots Per<br>Foot                                                            | Perforation<br>Top  | Perforation<br>Bottom | Bridge Plug<br>Type            | Bridge Plug<br>Set At | Acid,                                   | Fracture, Shot, Cer<br>(Amount and Kind | menting Squeeze<br>I of Material Used)                | Record                                         |
|                                                                              |                     |                       |                                |                       |                                         |                                         |                                                       |                                                |
|                                                                              |                     |                       |                                |                       |                                         |                                         |                                                       |                                                |
|                                                                              |                     |                       |                                |                       |                                         |                                         |                                                       |                                                |
|                                                                              |                     |                       |                                |                       |                                         |                                         |                                                       |                                                |
| TUBING RECORD:                                                               | : Size:             | Set                   | Δ+-                            | Packer At:            |                                         |                                         |                                                       |                                                |
| TODING RECORD:                                                               | . 3126.             |                       | n.                             | i donei Al.           |                                         |                                         |                                                       |                                                |