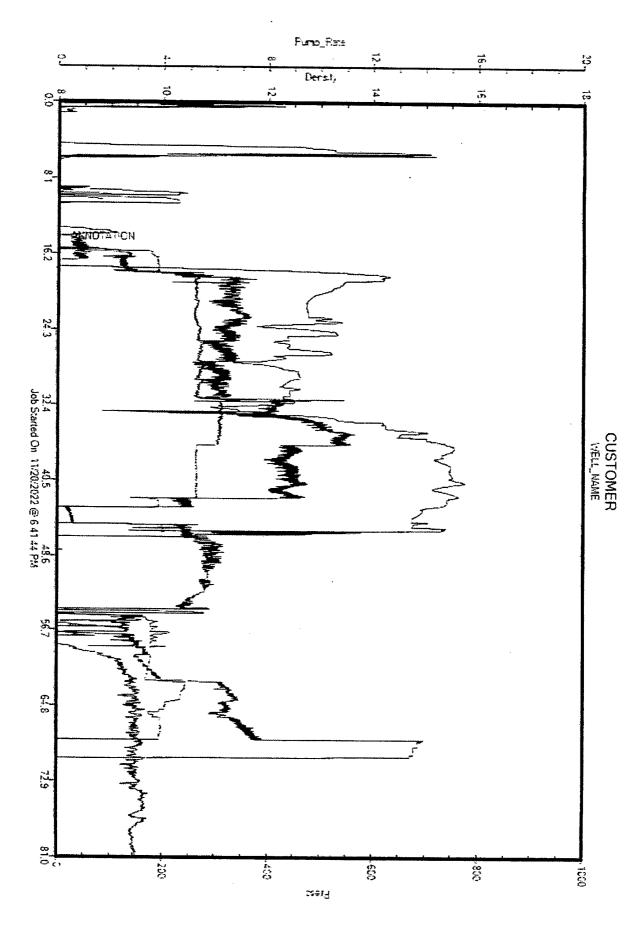

# Tops

| Name        | Тор  | Datum |
|-------------|------|-------|
| Anhydrite   | 870  | 1162  |
| Topeka      | 3468 | -1436 |
| Heebner     | 3834 | -1802 |
| Douglas     | 3876 | -1844 |
| Brown Lime  | 4000 | -1968 |
| Lansing     | 4013 | -1981 |
| ВКС         | 4388 | -2356 |
| Viola       | 4512 | -2480 |
| Simpson Sh. | 4643 | -2611 |
| Arbuckle    | 4688 | -2656 |