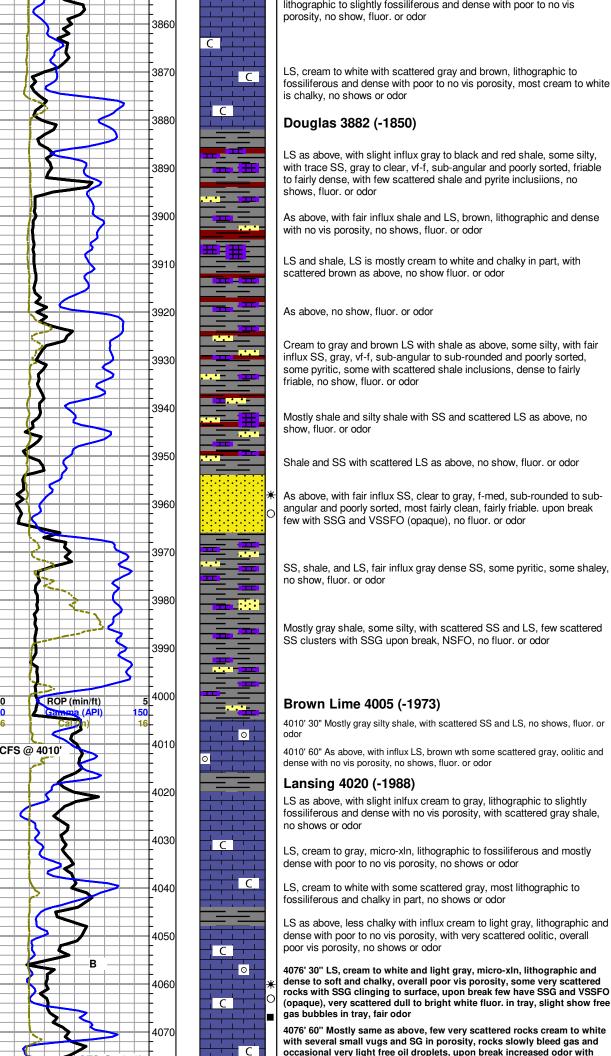

# Tops

| Name        | Тор  | Datum |
|-------------|------|-------|
| Anhydrite   | 870  | 1162  |
| Topeka      | 3468 | -1436 |
| Heebner     | 3834 | -1802 |
| Douglas     | 3876 | -1844 |
| Brown Lime  | 4000 | -1968 |
| Lansing     | 4013 | -1981 |
| ВКС         | 4388 | -2356 |
| Viola       | 4512 | -2480 |
| Simpson Sh. | 4643 | -2611 |
| Arbuckle    | 4688 | -2656 |