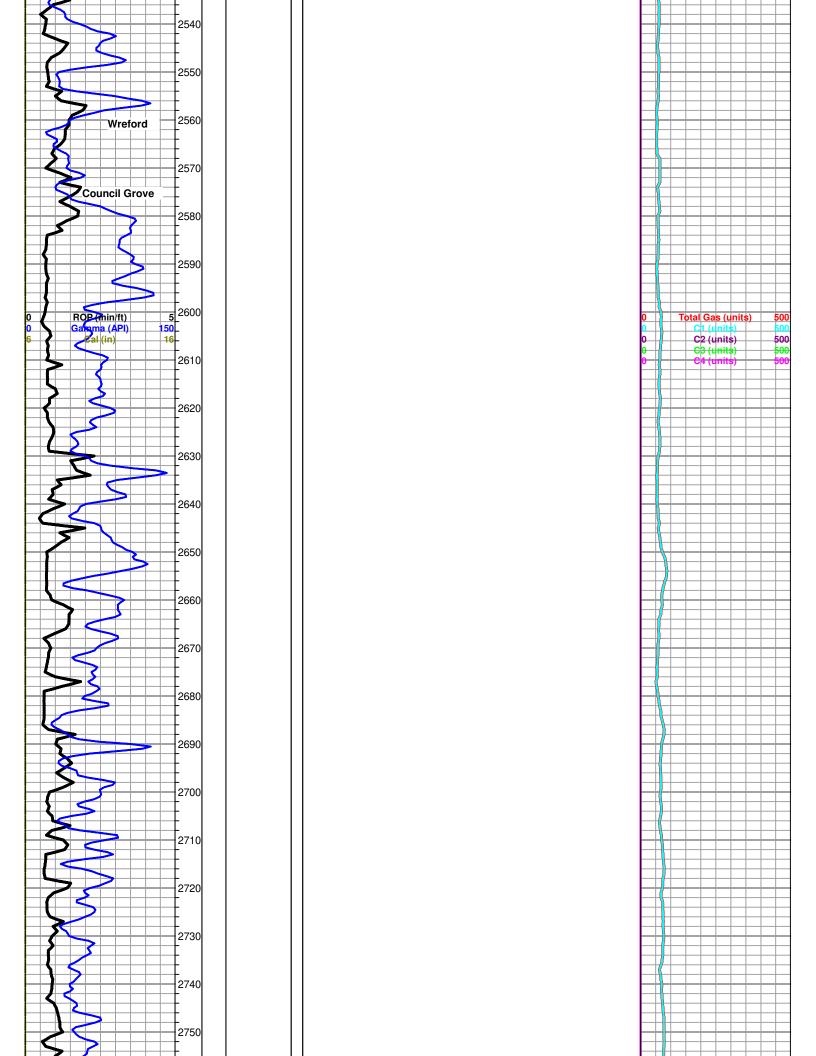

# Tops

| Name        | Тор  | Datum |
|-------------|------|-------|
| Anhydrite   | 870  | 1162  |
| Topeka      | 3468 | -1436 |
| Heebner     | 3834 | -1802 |
| Douglas     | 3876 | -1844 |
| Brown Lime  | 4000 | -1968 |
| Lansing     | 4013 | -1981 |
| ВКС         | 4388 | -2356 |
| Viola       | 4512 | -2480 |
| Simpson Sh. | 4643 | -2611 |
| Arbuckle    | 4688 | -2656 |