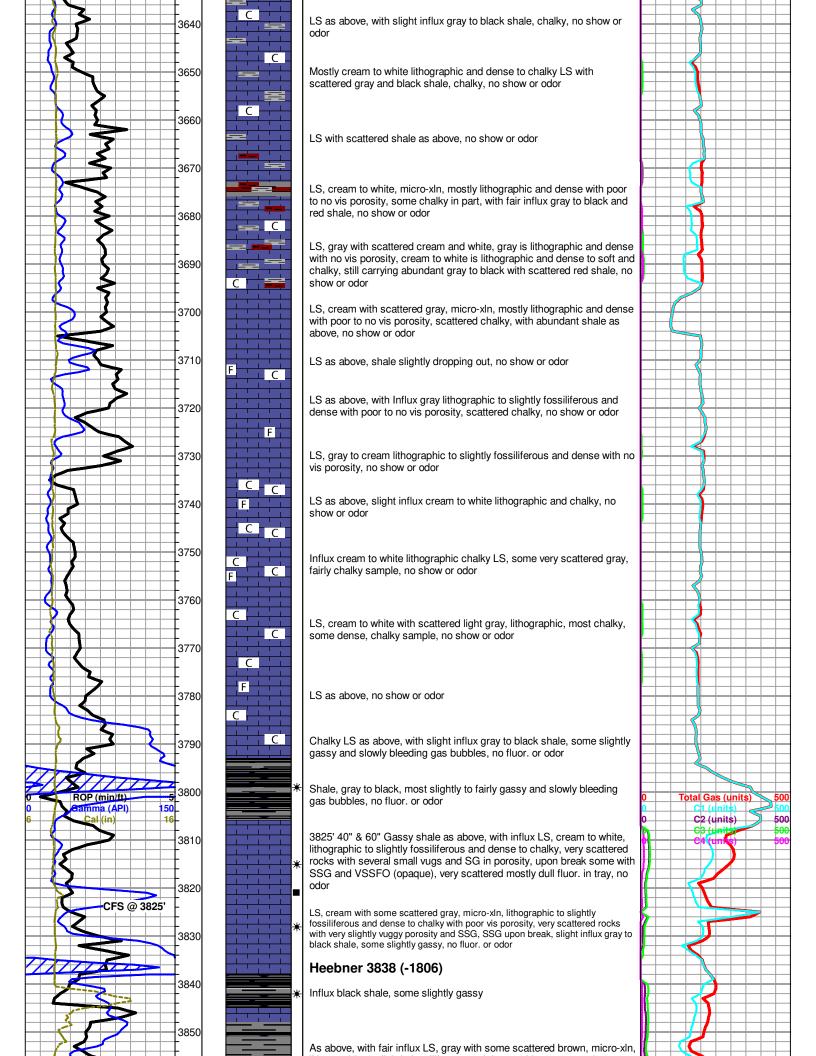

# Tops

| Name        | Тор  | Datum |
|-------------|------|-------|
| Anhydrite   | 870  | 1162  |
| Topeka      | 3468 | -1436 |
| Heebner     | 3834 | -1802 |
| Douglas     | 3876 | -1844 |
| Brown Lime  | 4000 | -1968 |
| Lansing     | 4013 | -1981 |
| ВКС         | 4388 | -2356 |
| Viola       | 4512 | -2480 |
| Simpson Sh. | 4643 | -2611 |
| Arbuckle    | 4688 | -2656 |