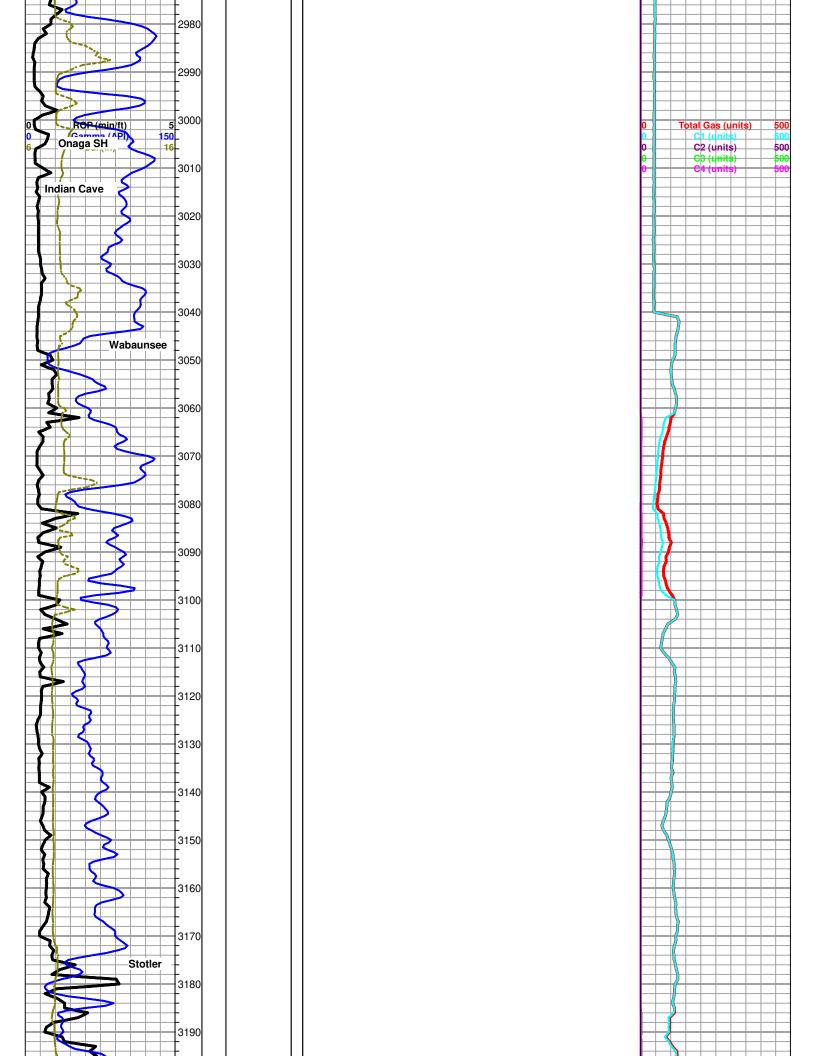

# Tops

| Name        | Тор  | Datum |
|-------------|------|-------|
| Anhydrite   | 870  | 1162  |
| Topeka      | 3468 | -1436 |
| Heebner     | 3834 | -1802 |
| Douglas     | 3876 | -1844 |
| Brown Lime  | 4000 | -1968 |
| Lansing     | 4013 | -1981 |
| ВКС         | 4388 | -2356 |
| Viola       | 4512 | -2480 |
| Simpson Sh. | 4643 | -2611 |
| Arbuckle    | 4688 | -2656 |