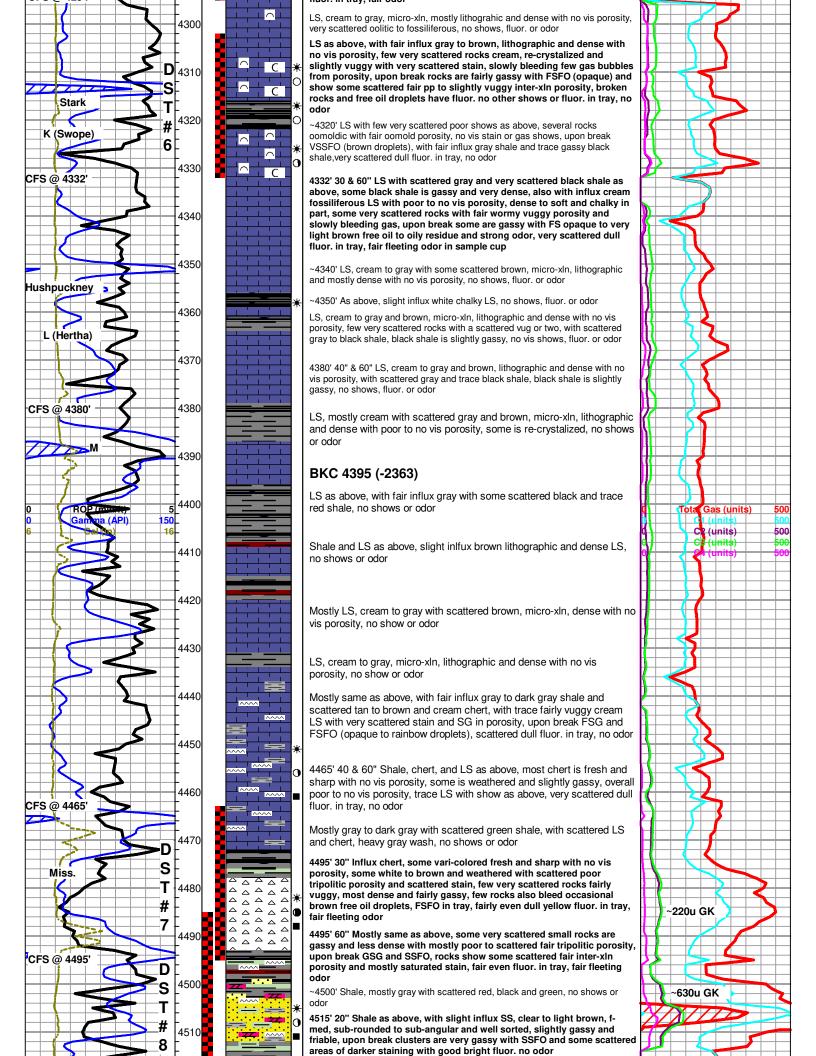

# Tops

| Name        | Тор  | Datum |
|-------------|------|-------|
| Anhydrite   | 870  | 1162  |
| Topeka      | 3468 | -1436 |
| Heebner     | 3834 | -1802 |
| Douglas     | 3876 | -1844 |
| Brown Lime  | 4000 | -1968 |
| Lansing     | 4013 | -1981 |
| ВКС         | 4388 | -2356 |
| Viola       | 4512 | -2480 |
| Simpson Sh. | 4643 | -2611 |
| Arbuckle    | 4688 | -2656 |