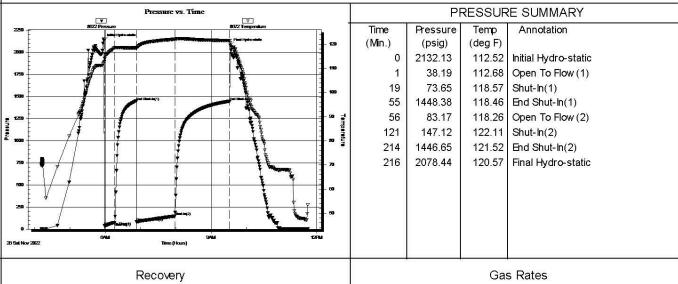

#### Page Two

| Operator Name: _                                                             |                     |                       |                                | Lease Name:           |                                         |                                         | Well #:                                               |                                                |
|------------------------------------------------------------------------------|---------------------|-----------------------|--------------------------------|-----------------------|-----------------------------------------|-----------------------------------------|-------------------------------------------------------|------------------------------------------------|
| Sec Twp.                                                                     | S. R.               | E                     | ast West                       | County:               |                                         |                                         |                                                       |                                                |
|                                                                              | flowing and shu     | ut-in pressures, v    | vhether shut-in pre            | ssure reached st      | atic level, hydrosta                    | tic pressures, bot                      |                                                       | val tested, time tool erature, fluid recovery, |
| Final Radioactivity files must be subm                                       |                     |                       |                                |                       |                                         | iled to kcc-well-lo                     | gs@kcc.ks.gov                                         | v. Digital electronic log                      |
| Drill Stem Tests Ta                                                          |                     |                       | Yes No                         |                       |                                         | on (Top), Depth ar                      | th and Datum Sample                                   |                                                |
| Samples Sent to 0                                                            | Geological Surv     | /ey                   | Yes No                         | Na                    | me                                      |                                         | Тор                                                   | Datum                                          |
| Cores Taken<br>Electric Log Run<br>Geologist Report /<br>List All E. Logs Ru | _                   |                       | Yes No Yes No Yes No           |                       |                                         |                                         |                                                       |                                                |
|                                                                              |                     | B                     | CASING eport all strings set-c |                       | New Used                                | ion, etc.                               |                                                       |                                                |
| Purpose of Strir                                                             |                     | Hole<br>illed         | Size Casing<br>Set (In O.D.)   | Weight<br>Lbs. / Ft.  | Setting<br>Depth                        | Type of<br>Cement                       | # Sacks<br>Used                                       | Type and Percent<br>Additives                  |
|                                                                              |                     |                       |                                |                       |                                         |                                         |                                                       |                                                |
|                                                                              |                     |                       |                                |                       |                                         |                                         |                                                       |                                                |
|                                                                              |                     |                       | ADDITIONAL                     | CEMENTING / SO        | UEEZE RECORD                            |                                         |                                                       |                                                |
| Purpose:                                                                     |                     | epth T<br>Bottom      | ype of Cement                  | # Sacks Used          | # Sacks Used Type and Percent Additives |                                         |                                                       |                                                |
| Perforate Protect Casi Plug Back T                                           |                     |                       |                                |                       |                                         |                                         |                                                       |                                                |
| Plug Off Zor                                                                 |                     |                       |                                |                       |                                         |                                         |                                                       |                                                |
| Did you perform a     Does the volume     Was the hydraulic                  | of the total base f | fluid of the hydrauli |                                | _                     | =                                       | No (If No, sk                           | ip questions 2 an<br>ip question 3)<br>out Page Three | ,                                              |
| Date of first Product Injection:                                             | tion/Injection or R | esumed Production     | Producing Meth                 | nod:                  | Gas Lift 0                              | Other (Explain)                         |                                                       |                                                |
| Estimated Production Per 24 Hours                                            | on                  | Oil Bbls.             |                                |                       | ter Bbls. Gas-Oil Ratio                 |                                         |                                                       | Gravity                                        |
| DISPOS                                                                       | SITION OF GAS:      |                       | N                              | METHOD OF COMP        | LETION:                                 |                                         |                                                       | DN INTERVAL: Bottom                            |
|                                                                              | Sold Used           | I on Lease            | Open Hole                      |                       |                                         | mmingled mit ACO-4)                     | Тор                                                   | BOROTT                                         |
| ,                                                                            | ,                   |                       |                                | B.11 B1               |                                         |                                         |                                                       |                                                |
| Shots Per<br>Foot                                                            | Perforation<br>Top  | Perforation<br>Bottom | Bridge Plug<br>Type            | Bridge Plug<br>Set At | Acid,                                   | Fracture, Shot, Cer<br>(Amount and Kind | menting Squeeze<br>I of Material Used)                | Record                                         |
|                                                                              |                     |                       |                                |                       |                                         |                                         |                                                       |                                                |
|                                                                              |                     |                       |                                |                       |                                         |                                         |                                                       |                                                |
|                                                                              |                     |                       |                                |                       |                                         |                                         |                                                       |                                                |
|                                                                              |                     |                       |                                |                       |                                         |                                         |                                                       |                                                |
| TUBING RECORD:                                                               | : Size:             | Set                   | Δ+-                            | Packer At:            |                                         |                                         |                                                       |                                                |
| TODING RECORD:                                                               | . 3126.             |                       | n.                             | i donei Al.           |                                         |                                         |                                                       |                                                |