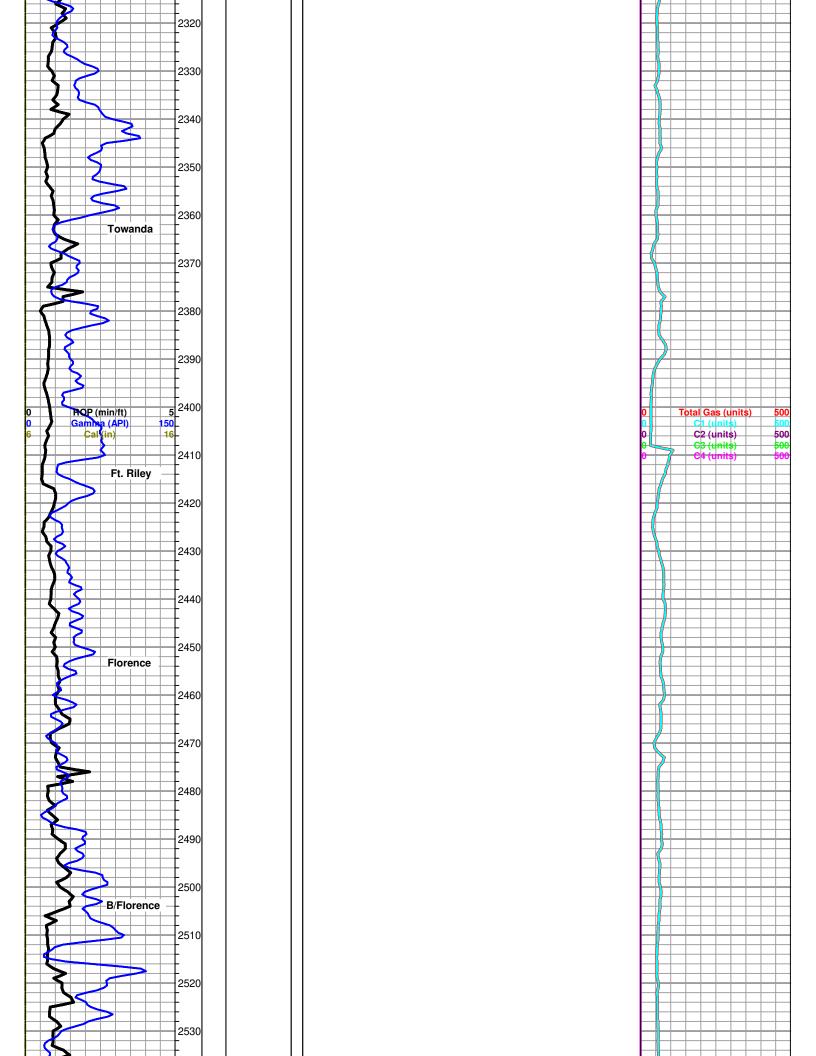

# Tops

| Name        | Тор  | Datum |
|-------------|------|-------|
| Anhydrite   | 870  | 1162  |
| Topeka      | 3468 | -1436 |
| Heebner     | 3834 | -1802 |
| Douglas     | 3876 | -1844 |
| Brown Lime  | 4000 | -1968 |
| Lansing     | 4013 | -1981 |
| ВКС         | 4388 | -2356 |
| Viola       | 4512 | -2480 |
| Simpson Sh. | 4643 | -2611 |
| Arbuckle    | 4688 | -2656 |