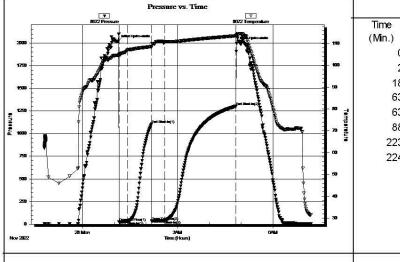

#### Page Two

| Operator Name: _                                                             |                     |                       |                                | Lease Name:           |                                         |                                         | Well #:                                               |                                                |
|------------------------------------------------------------------------------|---------------------|-----------------------|--------------------------------|-----------------------|-----------------------------------------|-----------------------------------------|-------------------------------------------------------|------------------------------------------------|
| Sec Twp.                                                                     | S. R.               | E                     | ast West                       | County:               |                                         |                                         |                                                       |                                                |
|                                                                              | flowing and shu     | ut-in pressures, v    | vhether shut-in pre            | ssure reached st      | atic level, hydrosta                    | tic pressures, bot                      |                                                       | val tested, time tool erature, fluid recovery, |
| Final Radioactivity files must be subm                                       |                     |                       |                                |                       |                                         | iled to kcc-well-lo                     | gs@kcc.ks.gov                                         | v. Digital electronic log                      |
| Drill Stem Tests Ta                                                          |                     |                       | Yes No                         |                       |                                         | on (Top), Depth ar                      | th and Datum Sample                                   |                                                |
| Samples Sent to 0                                                            | Geological Surv     | /ey                   | Yes No                         | Na                    | me                                      |                                         | Тор                                                   | Datum                                          |
| Cores Taken<br>Electric Log Run<br>Geologist Report /<br>List All E. Logs Ru | _                   |                       | Yes No Yes No Yes No           |                       |                                         |                                         |                                                       |                                                |
|                                                                              |                     | B                     | CASING eport all strings set-c |                       | New Used                                | ion, etc.                               |                                                       |                                                |
| Purpose of Strir                                                             |                     | Hole<br>illed         | Size Casing<br>Set (In O.D.)   | Weight<br>Lbs. / Ft.  | Setting<br>Depth                        | Type of<br>Cement                       | # Sacks<br>Used                                       | Type and Percent<br>Additives                  |
|                                                                              |                     |                       |                                |                       |                                         |                                         |                                                       |                                                |
|                                                                              |                     |                       |                                |                       |                                         |                                         |                                                       |                                                |
|                                                                              |                     |                       | ADDITIONAL                     | CEMENTING / SO        | UEEZE RECORD                            |                                         |                                                       |                                                |
| Purpose:                                                                     |                     | epth T<br>Bottom      | ype of Cement                  | # Sacks Used          | # Sacks Used Type and Percent Additives |                                         |                                                       |                                                |
| Perforate Protect Casi Plug Back T                                           |                     |                       |                                |                       |                                         |                                         |                                                       |                                                |
| Plug Off Zor                                                                 |                     |                       |                                |                       |                                         |                                         |                                                       |                                                |
| Did you perform a     Does the volume     Was the hydraulic                  | of the total base f | fluid of the hydrauli |                                | _                     | =                                       | No (If No, sk                           | ip questions 2 an<br>ip question 3)<br>out Page Three | ,                                              |
| Date of first Product Injection:                                             | tion/Injection or R | esumed Production     | Producing Meth                 | nod:                  | Gas Lift 0                              | Other (Explain)                         |                                                       |                                                |
| Estimated Production Per 24 Hours                                            | on                  | Oil Bbls.             |                                |                       | ter Bbls. Gas-Oil Ratio                 |                                         |                                                       | Gravity                                        |
| DISPOS                                                                       | SITION OF GAS:      |                       | N                              | METHOD OF COMP        | LETION:                                 |                                         |                                                       | DN INTERVAL: Bottom                            |
|                                                                              | Sold Used           | I on Lease            | Open Hole                      |                       |                                         | mmingled mit ACO-4)                     | Тор                                                   | BOROTT                                         |
| ,                                                                            | ,                   |                       |                                | B.11 B1               |                                         |                                         |                                                       |                                                |
| Shots Per<br>Foot                                                            | Perforation<br>Top  | Perforation<br>Bottom | Bridge Plug<br>Type            | Bridge Plug<br>Set At | Acid,                                   | Fracture, Shot, Cer<br>(Amount and Kind | menting Squeeze<br>I of Material Used)                | Record                                         |
|                                                                              |                     |                       |                                |                       |                                         |                                         |                                                       |                                                |
|                                                                              |                     |                       |                                |                       |                                         |                                         |                                                       |                                                |
|                                                                              |                     |                       |                                |                       |                                         |                                         |                                                       |                                                |
|                                                                              |                     |                       |                                |                       |                                         |                                         |                                                       |                                                |
| TUBING RECORD:                                                               | : Size:             | Set                   | Δ+-                            | Packer At:            |                                         |                                         |                                                       |                                                |
| TODING RECORD:                                                               | . 3126.             |                       | n.                             | i donei Al.           |                                         |                                         |                                                       |                                                |