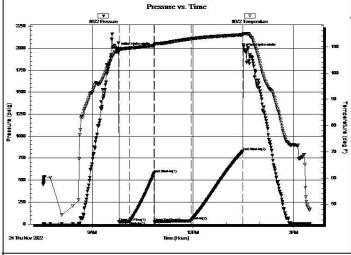

#### Page Two

| Operator Name: _                                                             |                     |                       |                                | Lease Name:           |                                         |                                         | Well #:                                               |                                                |
|------------------------------------------------------------------------------|---------------------|-----------------------|--------------------------------|-----------------------|-----------------------------------------|-----------------------------------------|-------------------------------------------------------|------------------------------------------------|
| Sec Twp.                                                                     | S. R.               | E                     | ast West                       | County:               |                                         |                                         |                                                       |                                                |
|                                                                              | flowing and shu     | ut-in pressures, v    | vhether shut-in pre            | ssure reached st      | atic level, hydrosta                    | tic pressures, bot                      |                                                       | val tested, time tool erature, fluid recovery, |
| Final Radioactivity files must be subm                                       |                     |                       |                                |                       |                                         | iled to kcc-well-lo                     | gs@kcc.ks.gov                                         | v. Digital electronic log                      |
| Drill Stem Tests Ta                                                          |                     |                       | Yes No                         |                       |                                         | on (Top), Depth ar                      | th and Datum Sample                                   |                                                |
| Samples Sent to 0                                                            | Geological Surv     | /ey                   | Yes No                         | Na                    | me                                      |                                         | Тор                                                   | Datum                                          |
| Cores Taken<br>Electric Log Run<br>Geologist Report /<br>List All E. Logs Ru | _                   |                       | Yes No Yes No Yes No           |                       |                                         |                                         |                                                       |                                                |
|                                                                              |                     | B                     | CASING eport all strings set-c |                       | New Used                                | ion, etc.                               |                                                       |                                                |
| Purpose of Strir                                                             |                     | Hole<br>illed         | Size Casing<br>Set (In O.D.)   | Weight<br>Lbs. / Ft.  | Setting<br>Depth                        | Type of<br>Cement                       | # Sacks<br>Used                                       | Type and Percent<br>Additives                  |
|                                                                              |                     |                       |                                |                       |                                         |                                         |                                                       |                                                |
|                                                                              |                     |                       |                                |                       |                                         |                                         |                                                       |                                                |
|                                                                              |                     |                       | ADDITIONAL                     | CEMENTING / SO        | UEEZE RECORD                            |                                         |                                                       |                                                |
| Purpose:                                                                     |                     | epth T<br>Bottom      | ype of Cement                  | # Sacks Used          | # Sacks Used Type and Percent Additives |                                         |                                                       |                                                |
| Perforate Protect Casi Plug Back T                                           |                     |                       |                                |                       |                                         |                                         |                                                       |                                                |
| Plug Off Zor                                                                 |                     |                       |                                |                       |                                         |                                         |                                                       |                                                |
| Did you perform a     Does the volume     Was the hydraulic                  | of the total base f | fluid of the hydrauli |                                | _                     | =                                       | No (If No, sk                           | ip questions 2 an<br>ip question 3)<br>out Page Three | ,                                              |
| Date of first Product Injection:                                             | tion/Injection or R | esumed Production     | Producing Meth                 | nod:                  | Gas Lift 0                              | Other (Explain)                         |                                                       |                                                |
| Estimated Production Per 24 Hours                                            | on                  | Oil Bbls.             |                                |                       | ter Bbls. Gas-Oil Ratio                 |                                         |                                                       | Gravity                                        |
| DISPOS                                                                       | SITION OF GAS:      |                       | N                              | METHOD OF COMP        | LETION:                                 |                                         |                                                       | DN INTERVAL: Bottom                            |
|                                                                              | Sold Used           | I on Lease            | Open Hole                      |                       |                                         | mmingled mit ACO-4)                     | Тор                                                   | BOROTT                                         |
| ,                                                                            | ,                   |                       |                                | B.11 B1               |                                         |                                         |                                                       |                                                |
| Shots Per<br>Foot                                                            | Perforation<br>Top  | Perforation<br>Bottom | Bridge Plug<br>Type            | Bridge Plug<br>Set At | Acid,                                   | Fracture, Shot, Cer<br>(Amount and Kind | menting Squeeze<br>I of Material Used)                | Record                                         |
|                                                                              |                     |                       |                                |                       |                                         |                                         |                                                       |                                                |
|                                                                              |                     |                       |                                |                       |                                         |                                         |                                                       |                                                |
|                                                                              |                     |                       |                                |                       |                                         |                                         |                                                       |                                                |
|                                                                              |                     |                       |                                |                       |                                         |                                         |                                                       |                                                |
| TUBING RECORD:                                                               | : Size:             | Set                   | Δ+-                            | Packer At:            |                                         |                                         |                                                       |                                                |
| TODING RECORD:                                                               | . 3126.             |                       | n.                             | i donei Al.           |                                         |                                         |                                                       |                                                |