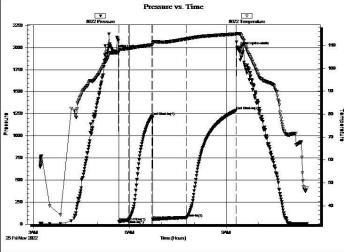

#### Page Two

| Operator Name: _                                                             |                     |                       |                                | Lease Name:           |                                         |                                         | Well #:                                               |                                                |
|------------------------------------------------------------------------------|---------------------|-----------------------|--------------------------------|-----------------------|-----------------------------------------|-----------------------------------------|-------------------------------------------------------|------------------------------------------------|
| Sec Twp.                                                                     | S. R.               | E                     | ast West                       | County:               |                                         |                                         |                                                       |                                                |
|                                                                              | flowing and shu     | ut-in pressures, v    | vhether shut-in pre            | ssure reached st      | atic level, hydrosta                    | tic pressures, bot                      |                                                       | val tested, time tool erature, fluid recovery, |
| Final Radioactivity files must be subm                                       |                     |                       |                                |                       |                                         | iled to kcc-well-lo                     | gs@kcc.ks.gov                                         | v. Digital electronic log                      |
| Drill Stem Tests Ta                                                          |                     |                       | Yes No                         |                       |                                         | on (Top), Depth ar                      | th and Datum Sample                                   |                                                |
| Samples Sent to 0                                                            | Geological Surv     | /ey                   | Yes No                         | Na                    | me                                      |                                         | Тор                                                   | Datum                                          |
| Cores Taken<br>Electric Log Run<br>Geologist Report /<br>List All E. Logs Ru | _                   |                       | Yes No Yes No Yes No           |                       |                                         |                                         |                                                       |                                                |
|                                                                              |                     | B                     | CASING eport all strings set-c |                       | New Used                                | ion, etc.                               |                                                       |                                                |
| Purpose of Strir                                                             |                     | Hole<br>illed         | Size Casing<br>Set (In O.D.)   | Weight<br>Lbs. / Ft.  | Setting<br>Depth                        | Type of<br>Cement                       | # Sacks<br>Used                                       | Type and Percent<br>Additives                  |
|                                                                              |                     |                       |                                |                       |                                         |                                         |                                                       |                                                |
|                                                                              |                     |                       |                                |                       |                                         |                                         |                                                       |                                                |
|                                                                              |                     |                       | ADDITIONAL                     | CEMENTING / SO        | UEEZE RECORD                            |                                         |                                                       |                                                |
| Purpose:                                                                     |                     | epth T<br>Bottom      | ype of Cement                  | # Sacks Used          | # Sacks Used Type and Percent Additives |                                         |                                                       |                                                |
| Perforate Protect Casi Plug Back T                                           |                     |                       |                                |                       |                                         |                                         |                                                       |                                                |
| Plug Off Zor                                                                 |                     |                       |                                |                       |                                         |                                         |                                                       |                                                |
| Did you perform a     Does the volume     Was the hydraulic                  | of the total base f | fluid of the hydrauli |                                | _                     | =                                       | No (If No, sk                           | ip questions 2 an<br>ip question 3)<br>out Page Three | ,                                              |
| Date of first Product Injection:                                             | tion/Injection or R | esumed Production     | Producing Meth                 | nod:                  | Gas Lift 0                              | Other (Explain)                         |                                                       |                                                |
| Estimated Production Per 24 Hours                                            | on                  | Oil Bbls.             |                                |                       | ter Bbls. Gas-Oil Ratio                 |                                         |                                                       | Gravity                                        |
| DISPOS                                                                       | SITION OF GAS:      |                       | N                              | METHOD OF COMP        | LETION:                                 |                                         |                                                       | DN INTERVAL: Bottom                            |
|                                                                              | Sold Used           | I on Lease            | Open Hole                      |                       |                                         | mmingled mit ACO-4)                     | Тор                                                   | BOROTT                                         |
| ,                                                                            | ,                   |                       |                                | B.11 B1               |                                         |                                         |                                                       |                                                |
| Shots Per<br>Foot                                                            | Perforation<br>Top  | Perforation<br>Bottom | Bridge Plug<br>Type            | Bridge Plug<br>Set At | Acid,                                   | Fracture, Shot, Cer<br>(Amount and Kind | menting Squeeze<br>I of Material Used)                | Record                                         |
|                                                                              |                     |                       |                                |                       |                                         |                                         |                                                       |                                                |
|                                                                              |                     |                       |                                |                       |                                         |                                         |                                                       |                                                |
|                                                                              |                     |                       |                                |                       |                                         |                                         |                                                       |                                                |
|                                                                              |                     |                       |                                |                       |                                         |                                         |                                                       |                                                |
| TUBING RECORD:                                                               | : Size:             | Set                   | Δ+-                            | Packer At:            |                                         |                                         |                                                       |                                                |
| TODING RECORD:                                                               | . 3126.             |                       | n.                             | i donei Al.           |                                         |                                         |                                                       |                                                |