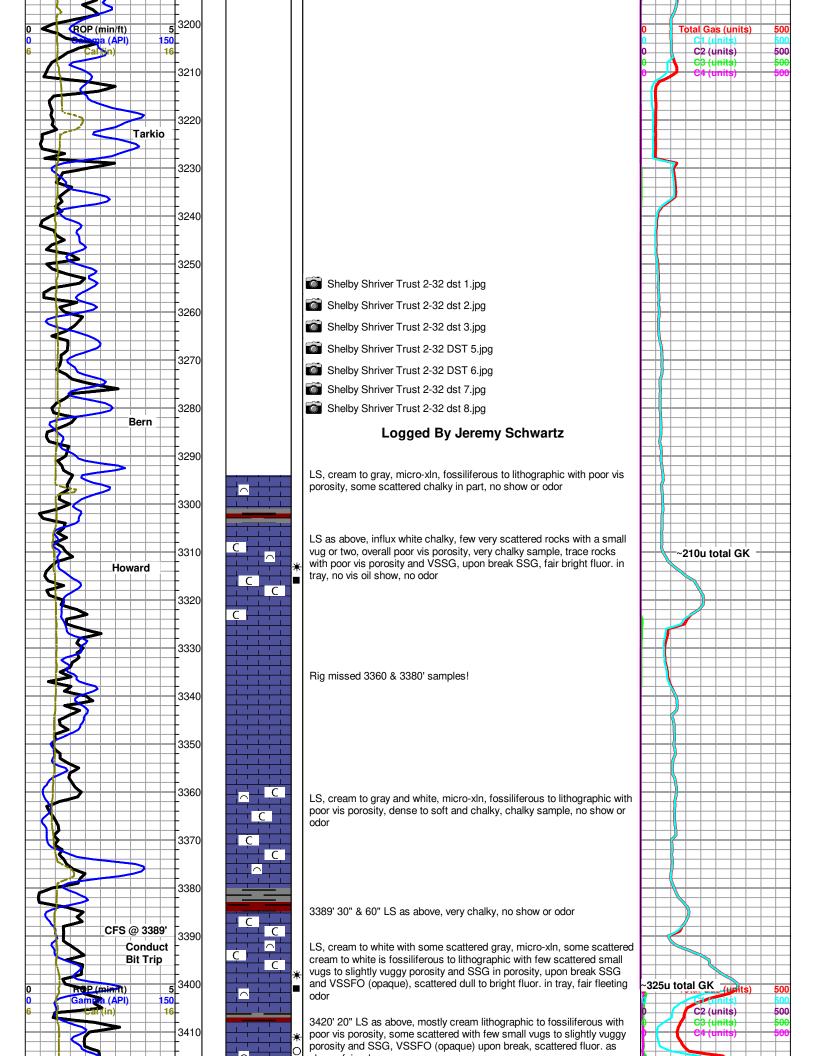

# Tops

| Name        | Тор  | Datum |
|-------------|------|-------|
| Anhydrite   | 870  | 1162  |
| Topeka      | 3468 | -1436 |
| Heebner     | 3834 | -1802 |
| Douglas     | 3876 | -1844 |
| Brown Lime  | 4000 | -1968 |
| Lansing     | 4013 | -1981 |
| ВКС         | 4388 | -2356 |
| Viola       | 4512 | -2480 |
| Simpson Sh. | 4643 | -2611 |
| Arbuckle    | 4688 | -2656 |