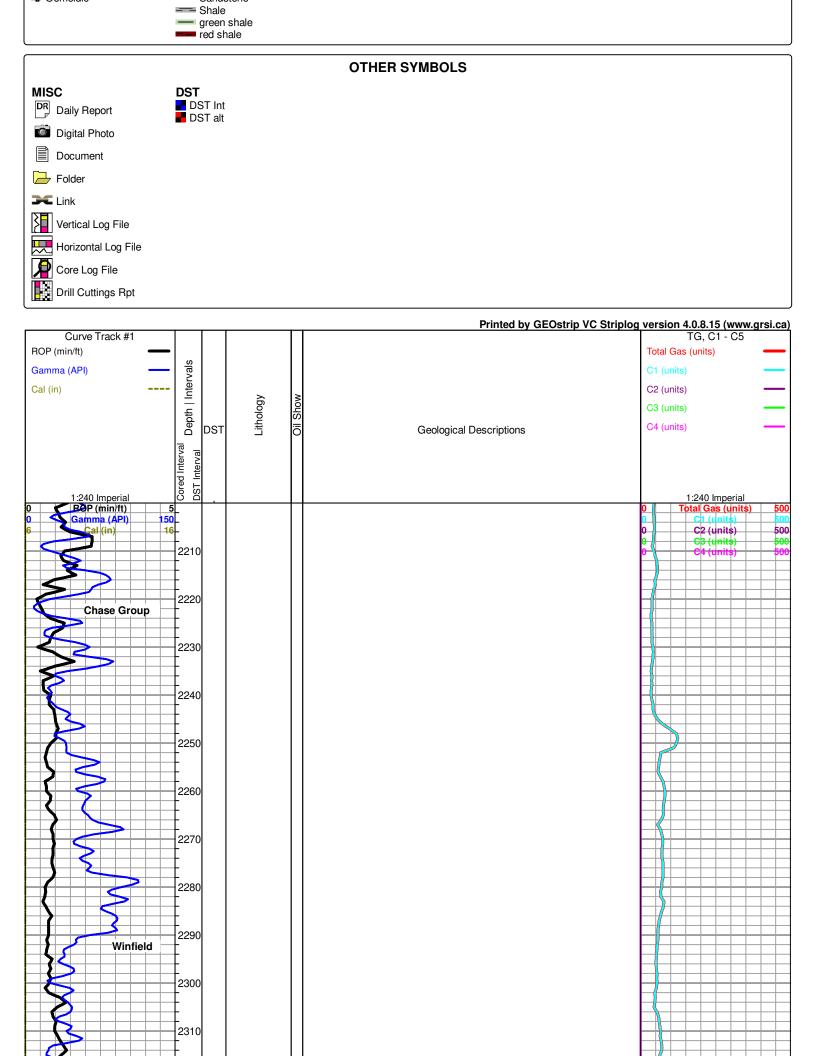

# Tops

| Name        | Тор  | Datum |
|-------------|------|-------|
| Anhydrite   | 870  | 1162  |
| Topeka      | 3468 | -1436 |
| Heebner     | 3834 | -1802 |
| Douglas     | 3876 | -1844 |
| Brown Lime  | 4000 | -1968 |
| Lansing     | 4013 | -1981 |
| ВКС         | 4388 | -2356 |
| Viola       | 4512 | -2480 |
| Simpson Sh. | 4643 | -2611 |
| Arbuckle    | 4688 | -2656 |