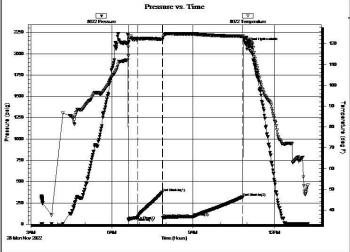

#### Page Two

| Operator Name: _                                                             |                     |                       |                                | Lease Name:           |                                         |                                         | Well #:                                               |                                                |
|------------------------------------------------------------------------------|---------------------|-----------------------|--------------------------------|-----------------------|-----------------------------------------|-----------------------------------------|-------------------------------------------------------|------------------------------------------------|
| Sec Twp.                                                                     | S. R.               | E                     | ast West                       | County:               |                                         |                                         |                                                       |                                                |
|                                                                              | flowing and shu     | ut-in pressures, v    | vhether shut-in pre            | ssure reached st      | atic level, hydrosta                    | tic pressures, bot                      |                                                       | val tested, time tool erature, fluid recovery, |
| Final Radioactivity files must be subm                                       |                     |                       |                                |                       |                                         | iled to kcc-well-lo                     | gs@kcc.ks.gov                                         | v. Digital electronic log                      |
| Drill Stem Tests Ta                                                          |                     |                       | Yes No                         |                       |                                         | on (Top), Depth ar                      | th and Datum Sample                                   |                                                |
| Samples Sent to 0                                                            | Geological Surv     | /ey                   | Yes No                         | Na                    | me                                      |                                         | Тор                                                   | Datum                                          |
| Cores Taken<br>Electric Log Run<br>Geologist Report /<br>List All E. Logs Ru | _                   |                       | Yes No Yes No Yes No           |                       |                                         |                                         |                                                       |                                                |
|                                                                              |                     | B                     | CASING eport all strings set-c |                       | New Used                                | ion, etc.                               |                                                       |                                                |
| Purpose of Strir                                                             |                     | Hole<br>illed         | Size Casing<br>Set (In O.D.)   | Weight<br>Lbs. / Ft.  | Setting<br>Depth                        | Type of<br>Cement                       | # Sacks<br>Used                                       | Type and Percent<br>Additives                  |
|                                                                              |                     |                       |                                |                       |                                         |                                         |                                                       |                                                |
|                                                                              |                     |                       |                                |                       |                                         |                                         |                                                       |                                                |
|                                                                              |                     |                       | ADDITIONAL                     | CEMENTING / SO        | UEEZE RECORD                            |                                         |                                                       |                                                |
| Purpose:                                                                     |                     | epth T<br>Bottom      | ype of Cement                  | # Sacks Used          | # Sacks Used Type and Percent Additives |                                         |                                                       |                                                |
| Perforate Protect Casi Plug Back T                                           |                     |                       |                                |                       |                                         |                                         |                                                       |                                                |
| Plug Off Zor                                                                 |                     |                       |                                |                       |                                         |                                         |                                                       |                                                |
| Did you perform a     Does the volume     Was the hydraulic                  | of the total base f | fluid of the hydrauli |                                | _                     | =                                       | No (If No, sk                           | ip questions 2 an<br>ip question 3)<br>out Page Three | ,                                              |
| Date of first Product Injection:                                             | tion/Injection or R | esumed Production     | Producing Meth                 | nod:                  | Gas Lift 0                              | Other (Explain)                         |                                                       |                                                |
| Estimated Production Per 24 Hours                                            | on                  | Oil Bbls.             |                                |                       | ter Bbls. Gas-Oil Ratio                 |                                         |                                                       | Gravity                                        |
| DISPOS                                                                       | SITION OF GAS:      |                       | N                              | METHOD OF COMP        | LETION:                                 |                                         |                                                       | DN INTERVAL: Bottom                            |
|                                                                              | Sold Used           | I on Lease            | Open Hole                      |                       |                                         | mmingled mit ACO-4)                     | Тор                                                   | BOROTT                                         |
| ,                                                                            | ,                   |                       |                                | B.11 B1               |                                         |                                         |                                                       |                                                |
| Shots Per<br>Foot                                                            | Perforation<br>Top  | Perforation<br>Bottom | Bridge Plug<br>Type            | Bridge Plug<br>Set At | Acid,                                   | Fracture, Shot, Cer<br>(Amount and Kind | menting Squeeze<br>I of Material Used)                | Record                                         |
|                                                                              |                     |                       |                                |                       |                                         |                                         |                                                       |                                                |
|                                                                              |                     |                       |                                |                       |                                         |                                         |                                                       |                                                |
|                                                                              |                     |                       |                                |                       |                                         |                                         |                                                       |                                                |
|                                                                              |                     |                       |                                |                       |                                         |                                         |                                                       |                                                |
| TUBING RECORD:                                                               | : Size:             | Set                   | Δ+-                            | Packer At:            |                                         |                                         |                                                       |                                                |
| TODING RECORD:                                                               | . 3126.             |                       | n.                             | i donei Al.           |                                         |                                         |                                                       |                                                |