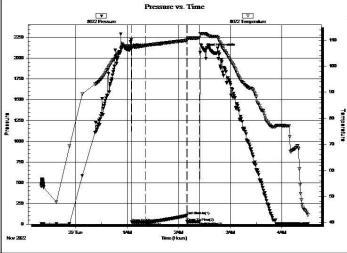

#### Page Two

| Operator Name: _                                                             |                     |                       |                                | Lease Name:           |                                         |                                         | Well #:                                               |                                                |
|------------------------------------------------------------------------------|---------------------|-----------------------|--------------------------------|-----------------------|-----------------------------------------|-----------------------------------------|-------------------------------------------------------|------------------------------------------------|
| Sec Twp.                                                                     | S. R.               | E                     | ast West                       | County:               |                                         |                                         |                                                       |                                                |
|                                                                              | flowing and shu     | ut-in pressures, v    | vhether shut-in pre            | ssure reached st      | atic level, hydrosta                    | tic pressures, bot                      |                                                       | val tested, time tool erature, fluid recovery, |
| Final Radioactivity files must be subm                                       |                     |                       |                                |                       |                                         | iled to kcc-well-lo                     | gs@kcc.ks.gov                                         | v. Digital electronic log                      |
| Drill Stem Tests Ta                                                          |                     |                       | Yes No                         |                       |                                         | on (Top), Depth ar                      | th and Datum Sample                                   |                                                |
| Samples Sent to 0                                                            | Geological Surv     | /ey                   | Yes No                         | Na                    | me                                      |                                         | Тор                                                   | Datum                                          |
| Cores Taken<br>Electric Log Run<br>Geologist Report /<br>List All E. Logs Ru | _                   |                       | Yes No Yes No Yes No           |                       |                                         |                                         |                                                       |                                                |
|                                                                              |                     | B                     | CASING eport all strings set-c |                       | New Used                                | ion, etc.                               |                                                       |                                                |
| Purpose of Strir                                                             |                     | Hole<br>illed         | Size Casing<br>Set (In O.D.)   | Weight<br>Lbs. / Ft.  | Setting<br>Depth                        | Type of<br>Cement                       | # Sacks<br>Used                                       | Type and Percent<br>Additives                  |
|                                                                              |                     |                       |                                |                       |                                         |                                         |                                                       |                                                |
|                                                                              |                     |                       |                                |                       |                                         |                                         |                                                       |                                                |
|                                                                              |                     |                       | ADDITIONAL                     | CEMENTING / SO        | UEEZE RECORD                            |                                         |                                                       |                                                |
| Purpose:                                                                     |                     | epth T<br>Bottom      | ype of Cement                  | # Sacks Used          | # Sacks Used Type and Percent Additives |                                         |                                                       |                                                |
| Perforate Protect Casi Plug Back T                                           |                     |                       |                                |                       |                                         |                                         |                                                       |                                                |
| Plug Off Zor                                                                 |                     |                       |                                |                       |                                         |                                         |                                                       |                                                |
| Did you perform a     Does the volume     Was the hydraulic                  | of the total base f | fluid of the hydrauli |                                | _                     | =                                       | No (If No, sk                           | ip questions 2 an<br>ip question 3)<br>out Page Three | ,                                              |
| Date of first Product Injection:                                             | tion/Injection or R | esumed Production     | Producing Meth                 | nod:                  | Gas Lift 0                              | Other (Explain)                         |                                                       |                                                |
| Estimated Production Per 24 Hours                                            | on                  | Oil Bbls.             |                                |                       | ter Bbls. Gas-Oil Ratio                 |                                         |                                                       | Gravity                                        |
| DISPOS                                                                       | SITION OF GAS:      |                       | N                              | METHOD OF COMP        | LETION:                                 |                                         |                                                       | DN INTERVAL: Bottom                            |
|                                                                              | Sold Used           | I on Lease            | Open Hole                      |                       |                                         | mmingled mit ACO-4)                     | Тор                                                   | BOROTT                                         |
| ,                                                                            | ,                   |                       |                                | B.11 B1               |                                         |                                         |                                                       |                                                |
| Shots Per<br>Foot                                                            | Perforation<br>Top  | Perforation<br>Bottom | Bridge Plug<br>Type            | Bridge Plug<br>Set At | Acid,                                   | Fracture, Shot, Cer<br>(Amount and Kind | menting Squeeze<br>I of Material Used)                | Record                                         |
|                                                                              |                     |                       |                                |                       |                                         |                                         |                                                       |                                                |
|                                                                              |                     |                       |                                |                       |                                         |                                         |                                                       |                                                |
|                                                                              |                     |                       |                                |                       |                                         |                                         |                                                       |                                                |
|                                                                              |                     |                       |                                |                       |                                         |                                         |                                                       |                                                |
| TUBING RECORD:                                                               | : Size:             | Set                   | Δ+-                            | Packer At:            |                                         |                                         |                                                       |                                                |
| TODING RECORD:                                                               | . 3126.             |                       | n.                             | i donei Al.           |                                         |                                         |                                                       |                                                |