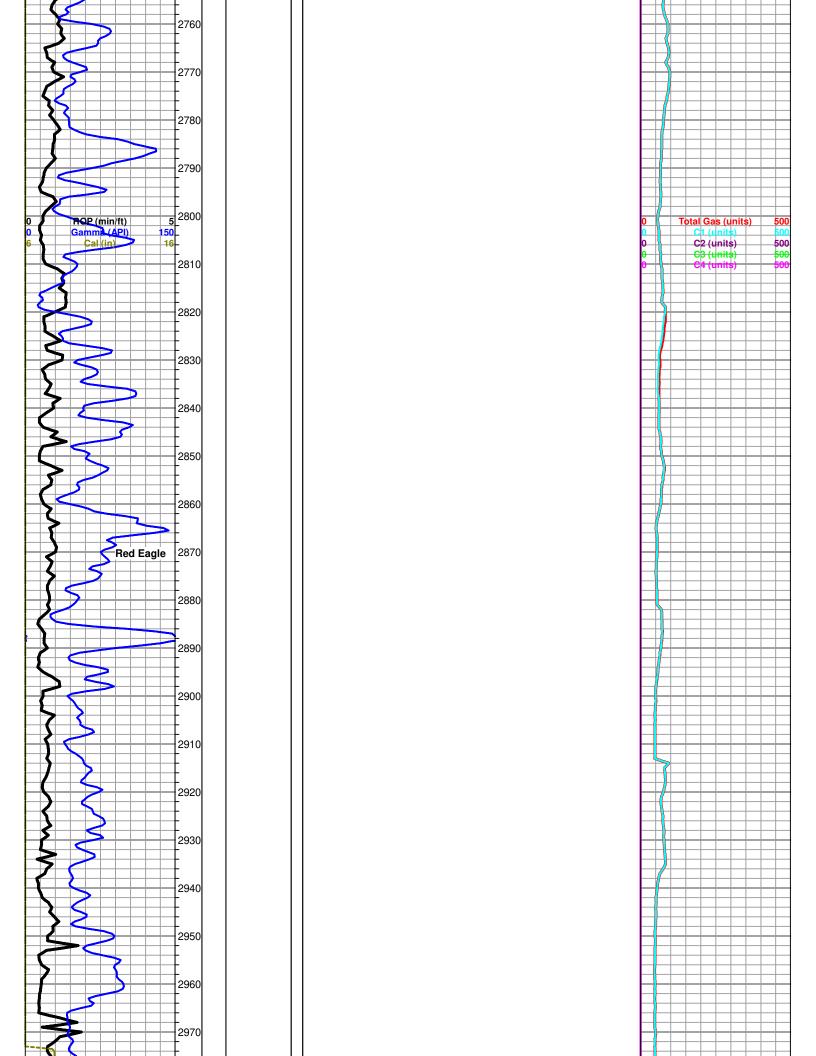

# Tops

| Name        | Тор  | Datum |
|-------------|------|-------|
| Anhydrite   | 870  | 1162  |
| Topeka      | 3468 | -1436 |
| Heebner     | 3834 | -1802 |
| Douglas     | 3876 | -1844 |
| Brown Lime  | 4000 | -1968 |
| Lansing     | 4013 | -1981 |
| ВКС         | 4388 | -2356 |
| Viola       | 4512 | -2480 |
| Simpson Sh. | 4643 | -2611 |
| Arbuckle    | 4688 | -2656 |