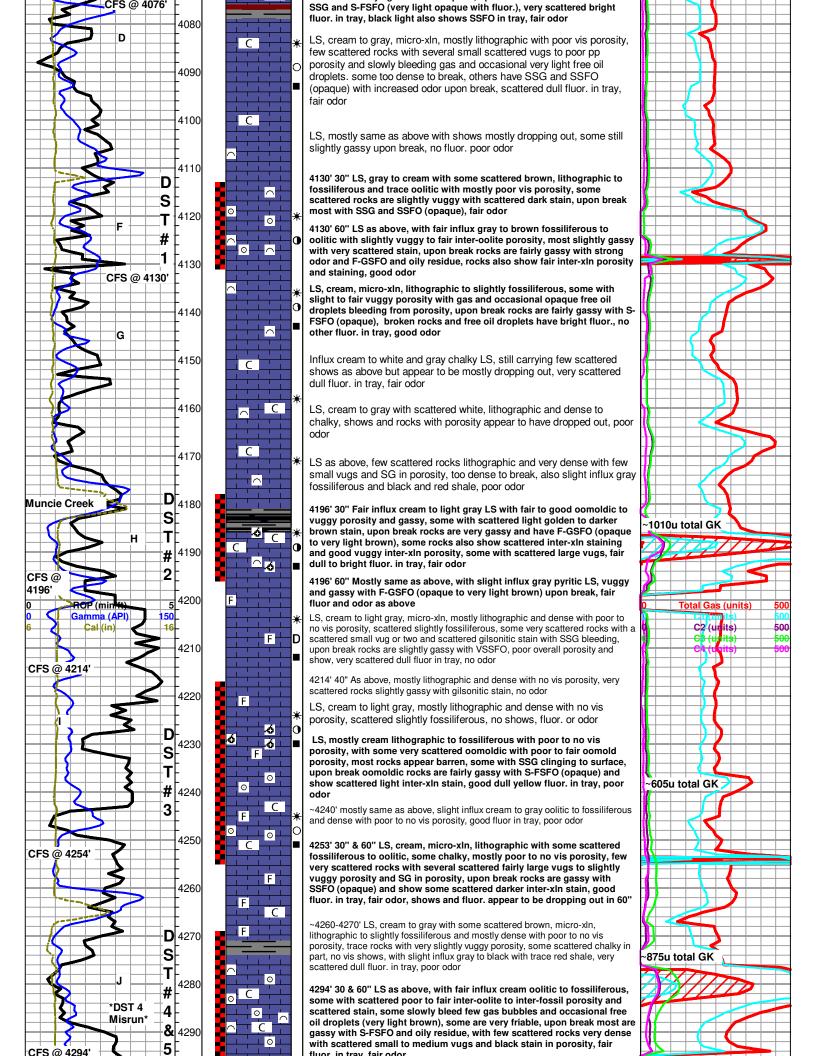

# Tops

| Name        | Тор  | Datum |
|-------------|------|-------|
| Anhydrite   | 870  | 1162  |
| Topeka      | 3468 | -1436 |
| Heebner     | 3834 | -1802 |
| Douglas     | 3876 | -1844 |
| Brown Lime  | 4000 | -1968 |
| Lansing     | 4013 | -1981 |
| ВКС         | 4388 | -2356 |
| Viola       | 4512 | -2480 |
| Simpson Sh. | 4643 | -2611 |
| Arbuckle    | 4688 | -2656 |