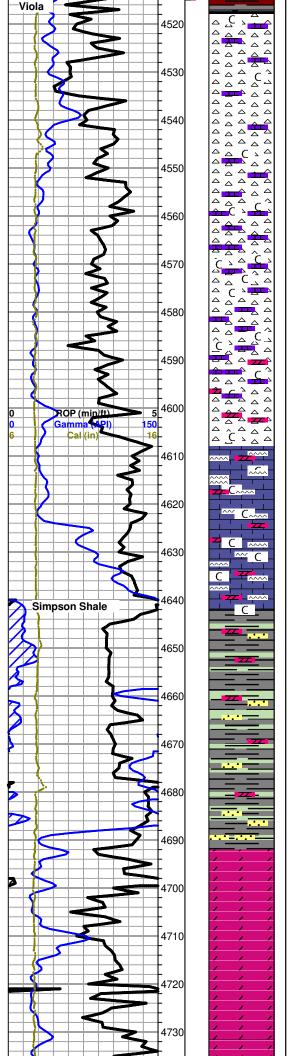

# Tops

| Name        | Тор  | Datum |
|-------------|------|-------|
| Anhydrite   | 870  | 1162  |
| Topeka      | 3468 | -1436 |
| Heebner     | 3834 | -1802 |
| Douglas     | 3876 | -1844 |
| Brown Lime  | 4000 | -1968 |
| Lansing     | 4013 | -1981 |
| ВКС         | 4388 | -2356 |
| Viola       | 4512 | -2480 |
| Simpson Sh. | 4643 | -2611 |
| Arbuckle    | 4688 | -2656 |