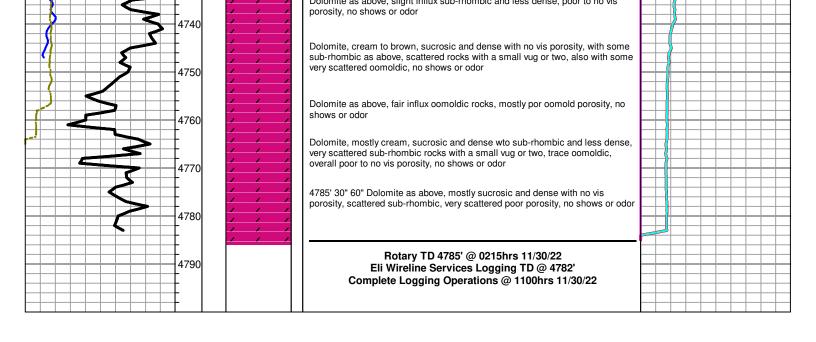

# Tops

| Name        | Тор  | Datum |
|-------------|------|-------|
| Anhydrite   | 870  | 1162  |
| Topeka      | 3468 | -1436 |
| Heebner     | 3834 | -1802 |
| Douglas     | 3876 | -1844 |
| Brown Lime  | 4000 | -1968 |
| Lansing     | 4013 | -1981 |
| ВКС         | 4388 | -2356 |
| Viola       | 4512 | -2480 |
| Simpson Sh. | 4643 | -2611 |
| Arbuckle    | 4688 | -2656 |