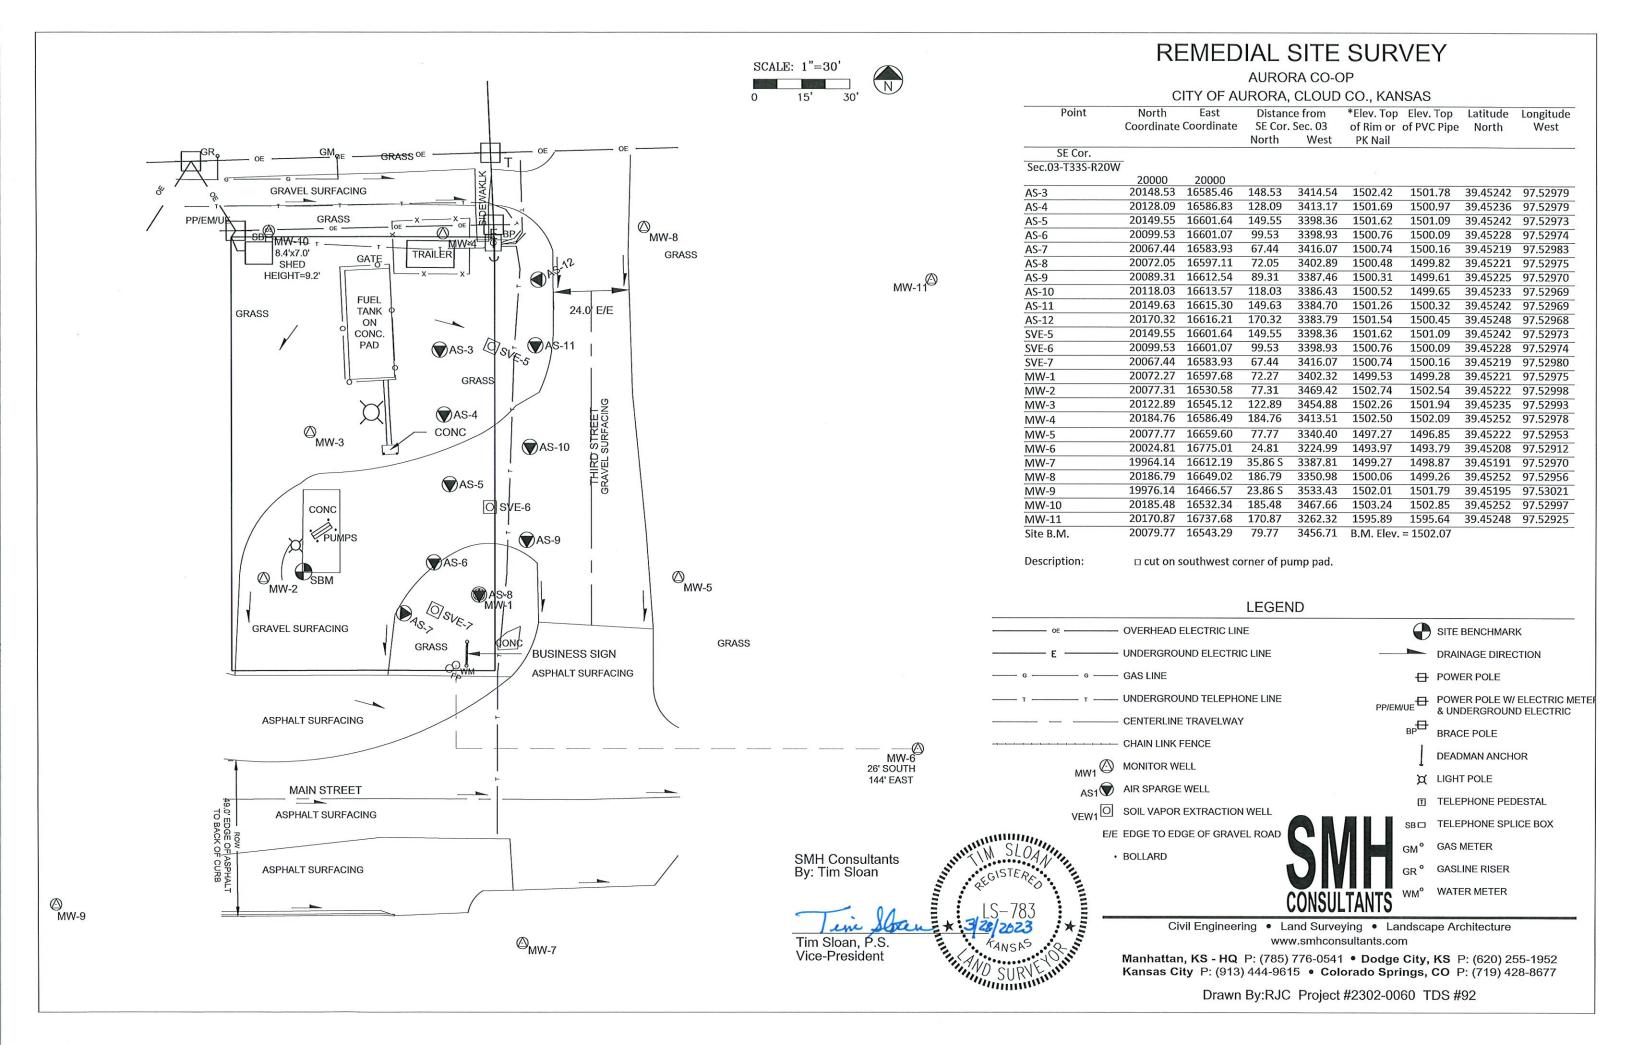

|            |           |                          |                                                       |                                             |            |              |             |        |
| rrom                                                                        |                 | _ 11. 10        | ft.                                      |                                                                            |                                                                                                             | Bure                 | au of Wa   |           |                          |                                                       | Jackson St., Sı                             |            |              | 2-1367      |        |