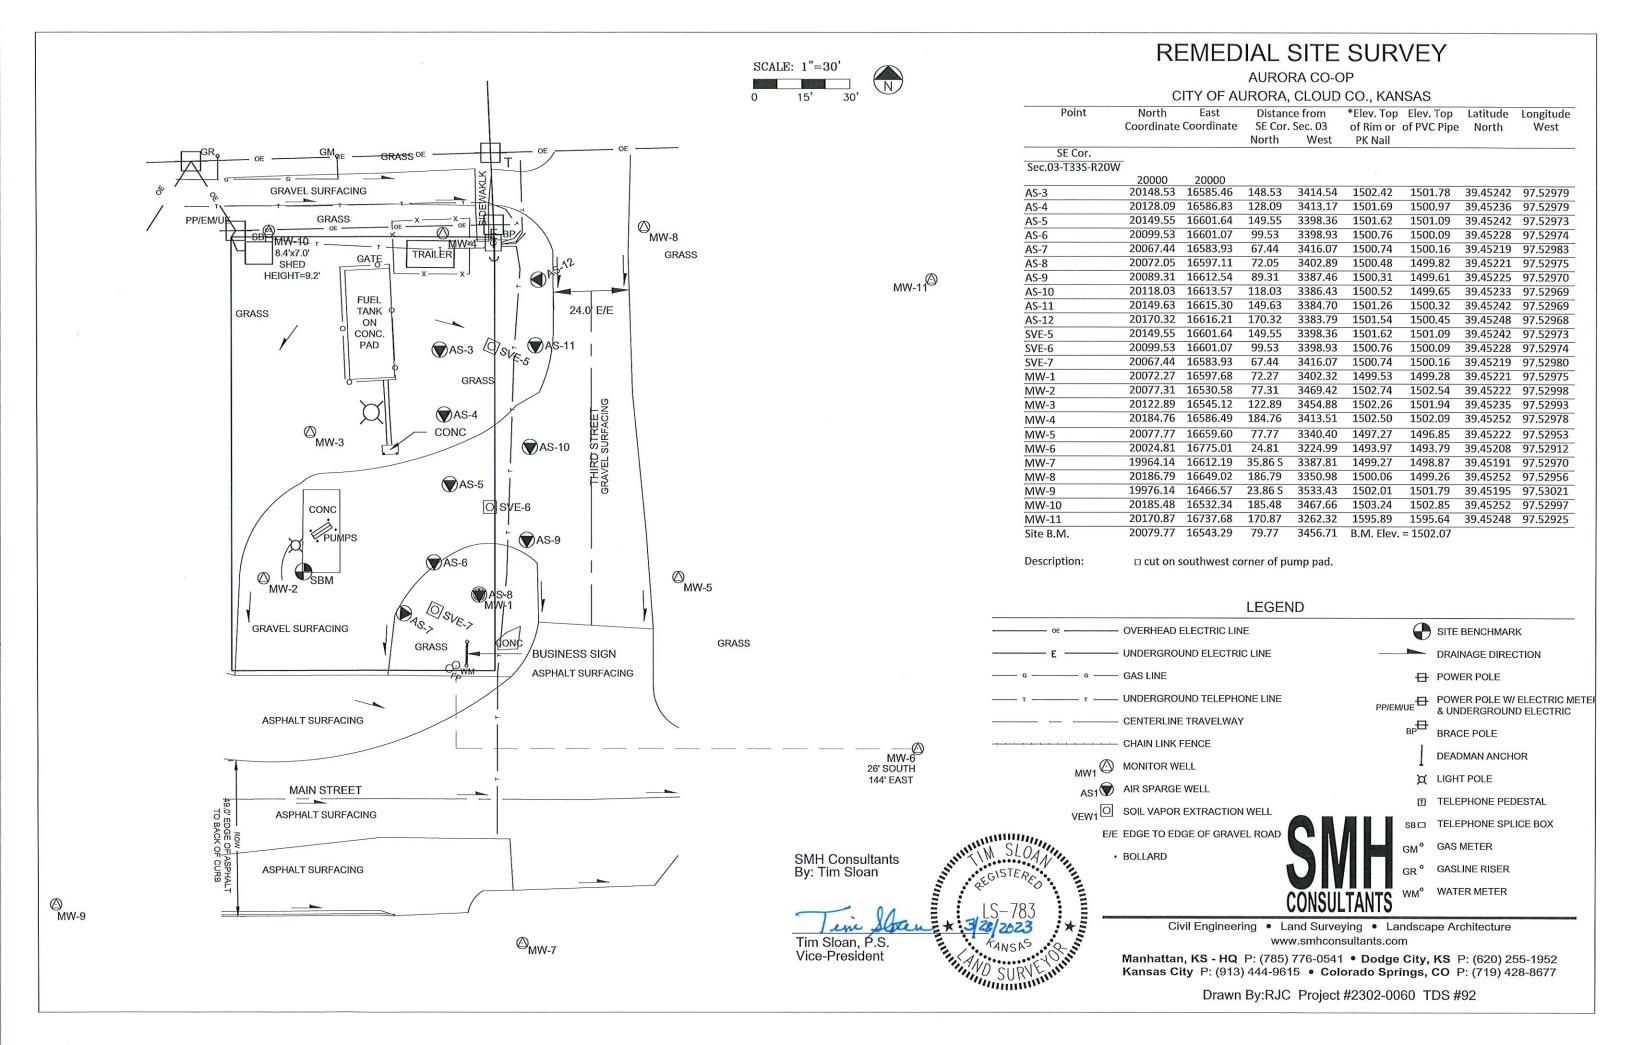

|              |            |          |
| Gravel pack                                                                 | not used:     | Gravel size _ | in     | Send o                                                                          | ne copy to  | WATE   |                         |            |         | e for your records. Fee of \$5                         |              | constructe | ed well. |
| Enom                                                                        | G. 4.         | G.            |        |                                                                                 |             |        | KANSAS DE               | LPARTMEN   | NT OF H | EALTH AND ENVIRONME                                    | SNT          |            |          |