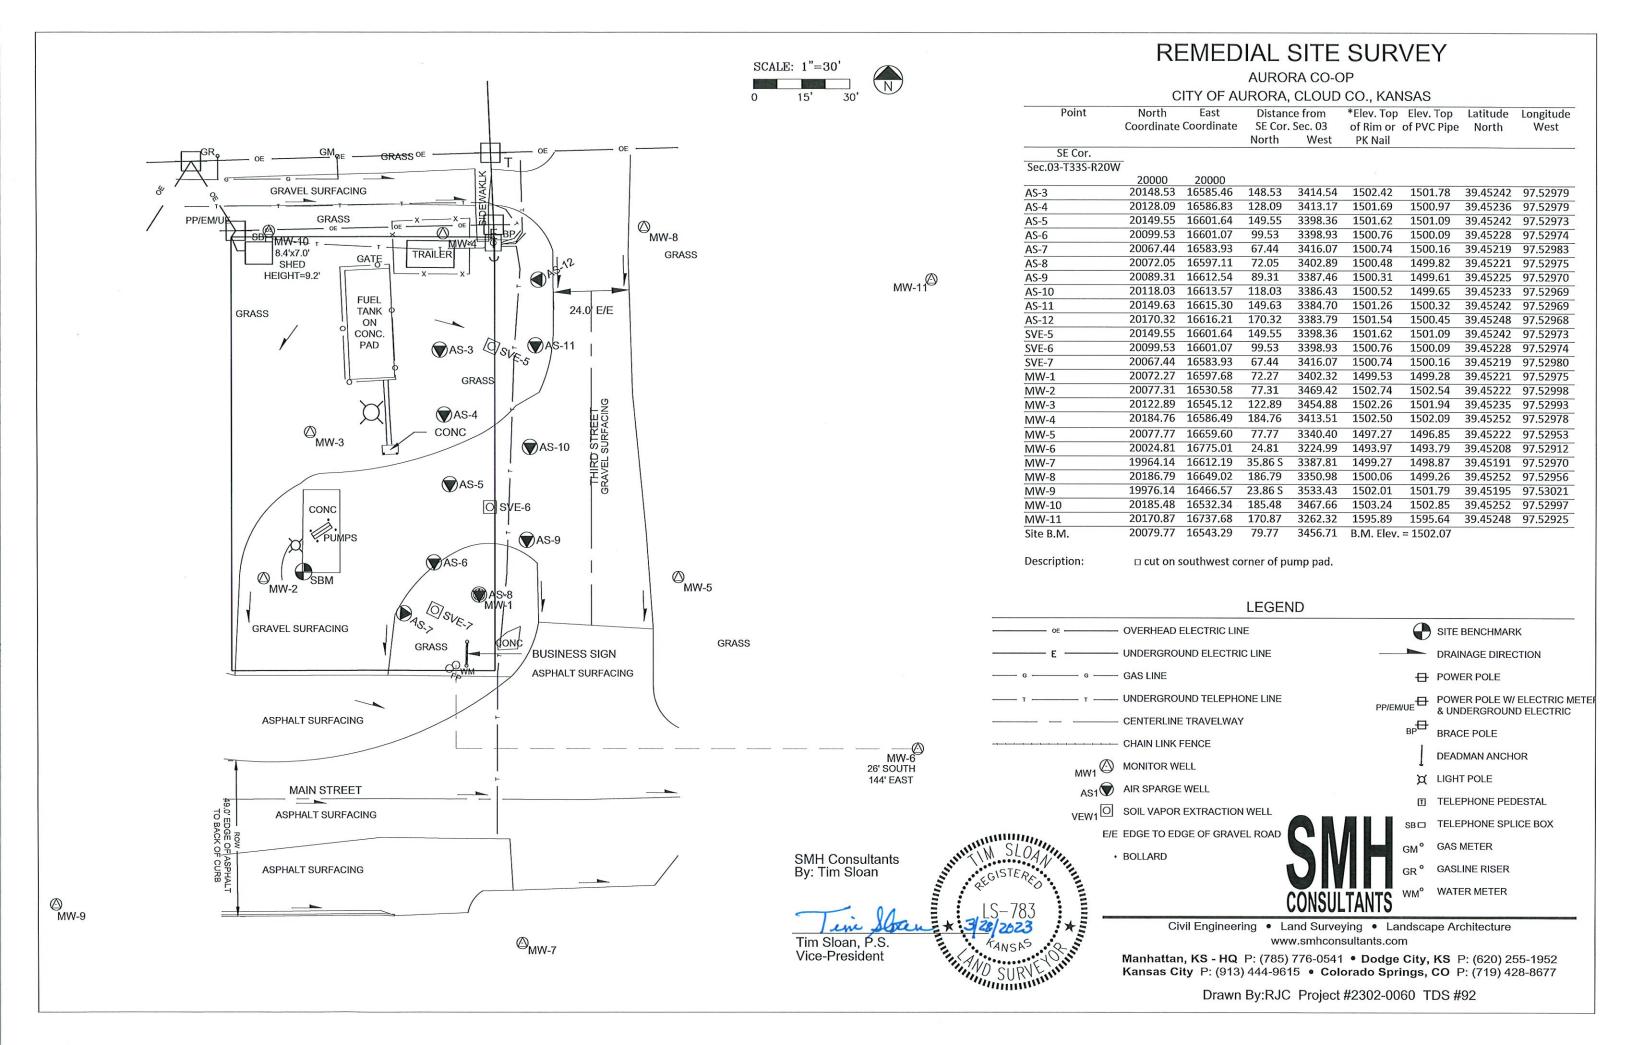

|            |                                                            | -            | on at its submittal:_          |                  |                                                       |                 |            |                                         |
| Gravel pack not used                                | : Gravel size _ | in         | Send one                                                   | e copy to W  | VATER WELL OWNE                | R and retain one | e for your records. Fee of \$5                        | 0.00 for each c | onstructe  | ed well                                 |

KANSAS DEPARTMENT OF HEALTH AND ENVIRONMENT Bureau of Water, Geology Section, 1000 SW Jackson St., Suite 420, Topeka KS 66612-1367 (785) 296-3565 | K.S.A. 82a-1212 | v2022c