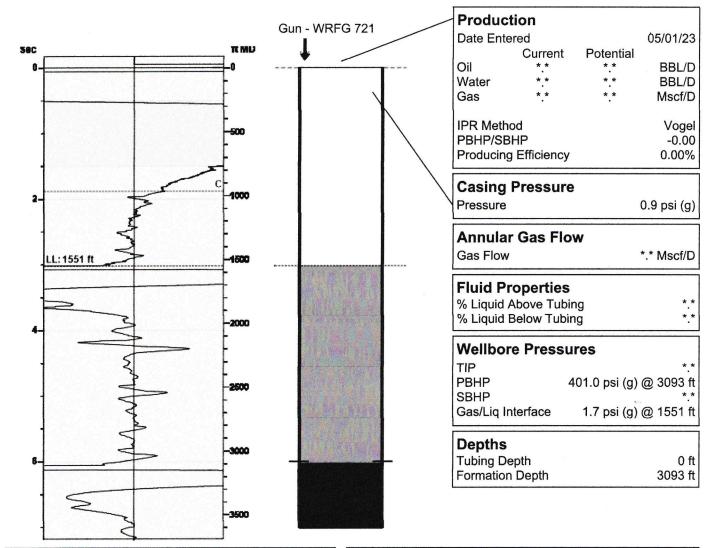

## (((ECHOMETER))) VINE-SOOK #3 05/01/2023 05:20:19PM

**Liquid Level** 

1551 ft MD

Fluid Above Tubing
Gas Free Above Tubing

1542 ft TVD 1170 ft TVD