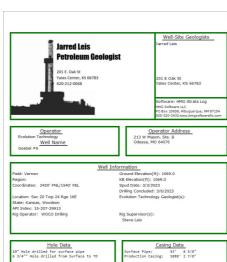

| Form      | ACO1 - Well Completion    |
|-----------|---------------------------|
| Operator  | Evolution Technology, LLC |
| Well Name | GOEBEL 6                  |
| Doc ID    | 1711771                   |

WoCo Drilling LLC 1135 30<sup>th</sup> Rd Yates Center, Kansas 66783

Steve 620-330-6328 Nick 620-228-2320

| Operator License # 36081   |                     | API # 15-207-29913  |          |        |  |  |  |
|----------------------------|---------------------|---------------------|----------|--------|--|--|--|
| Operator: Evolution Techno | ology LLC           | Lease: Goebel       |          |        |  |  |  |
| Address: 213 W Mason, Od   | essa, Mo 64076-1262 | Well #6             |          |        |  |  |  |
| Phone: 816-546-2814        |                     | Spud Date: 3/1/2023 |          |        |  |  |  |
|                            |                     | Completed:3/06/2023 |          |        |  |  |  |
| Contractor License:33900   |                     | Location: Sec: 20   | TWP: 24s | R: 16e |  |  |  |
| T.D. 1117                  | Bite Size: 6.5"     | 2420 FNL            |          |        |  |  |  |
| Surface Pipe Size: 8-5/8   | Surface Depth: 46'  | 1540 FEL            |          |        |  |  |  |
| Kind of Well: oil-gas      |                     | County: Woodson     | _        |        |  |  |  |