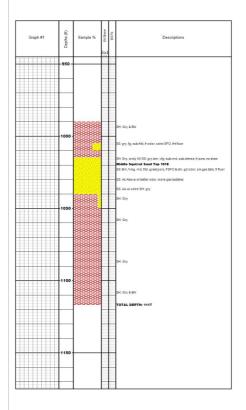

**Drilling Log** 

| Strata | From | То  | Strata                | From | То   |
|--------|------|-----|-----------------------|------|------|
| Soil   | 0    | 5   | Lime                  | 972  | 978  |
| Clay   | 5    | 16  | Shale                 | 978  | 986  |
| Lime   | 16   | 20  | Lime                  | 986  | 989  |
| Shale  | 20   | 185 | Shale                 | 989  | 1017 |
| Lime   | 185  | 239 | Gas Sand              | 1017 | 1043 |
| Shale  | 239  | 247 | Sandy Shale           | 1043 | 1048 |
| Lime   | 247  | 365 | Shale                 | 1048 | 1117 |
| Shale  | 365  | 372 |                       |      |      |
| Lime   | 372  | 447 |                       |      |      |
| Shale  | 447  | 460 | TD 1117               |      |      |
| Lime   | 460  | 465 |                       |      |      |
| Shale  | 465  | 473 | Open Hole Logged      |      |      |
| Lime   | 473  | 479 | To 1114               |      |      |
| Shale  | 479  | 521 |                       |      |      |
| Lime   | 521  | 647 | Ran 2-7/8" Casing     |      |      |
| Shale  | 647  | 807 | To 1087               |      |      |
| Lime   | 807  | 815 |                       |      |      |
| Shale  | 815  | 836 | Cemented Surface With |      |      |
| Lime   | 836  | 846 | 12 Sacks of Cement    |      |      |
| Shale  | 846  | 907 |                       |      |      |
| Lime   | 907  | 910 |                       |      |      |
| Shale  | 910  | 913 |                       |      |      |
| Lime   | 913  | 927 |                       |      |      |
| Shale  | 927  | 937 |                       |      |      |
| Lime   | 937  | 941 |                       |      |      |
| Shale  | 941  | 957 |                       |      |      |
| Lime   | 957  | 965 |                       |      |      |
| Shale  | 965  | 972 |                       |      |      |