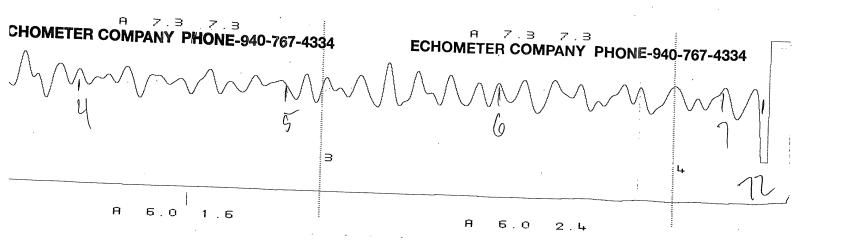

Re: Temporary Abandonment API 15-167-08576-00-00 BITTER LEASE 3 NW/4 Sec.16-15S-13W Russell County, Kansas