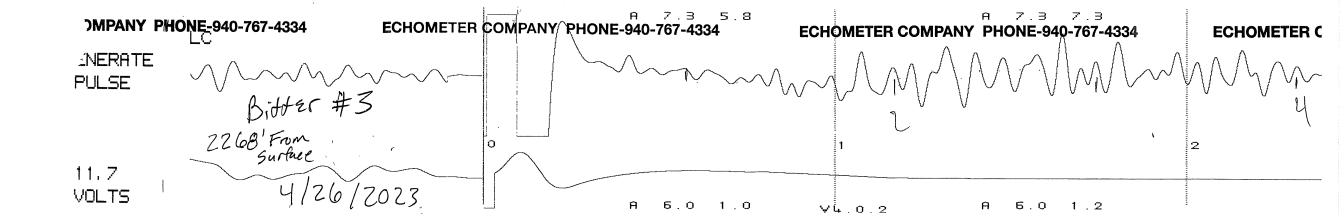

Re: Temporary Abandonment API 15-167-08576-00-00 BITTER LEASE 3 NW/4 Sec.16-15S-13W Russell County, Kansas