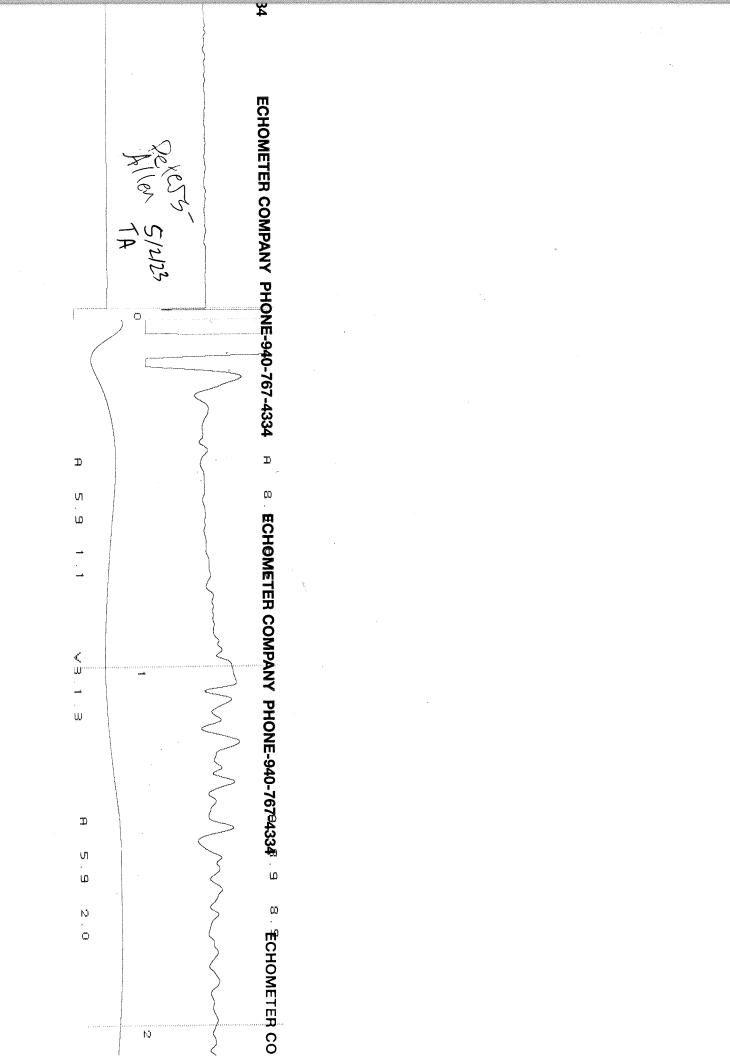

May 04, 2023

Nick Gerstner Palomino Petroleum, Inc. 4924 SE 84TH ST NEWTON, KS 67114-8827

Re: Temporary Abandonment API 15-135-25462-00-00 PETERS-ALLEN 1 SW/4 Sec.22-16S-26W Ness County, Kansas

Dear Nick Gerstner: