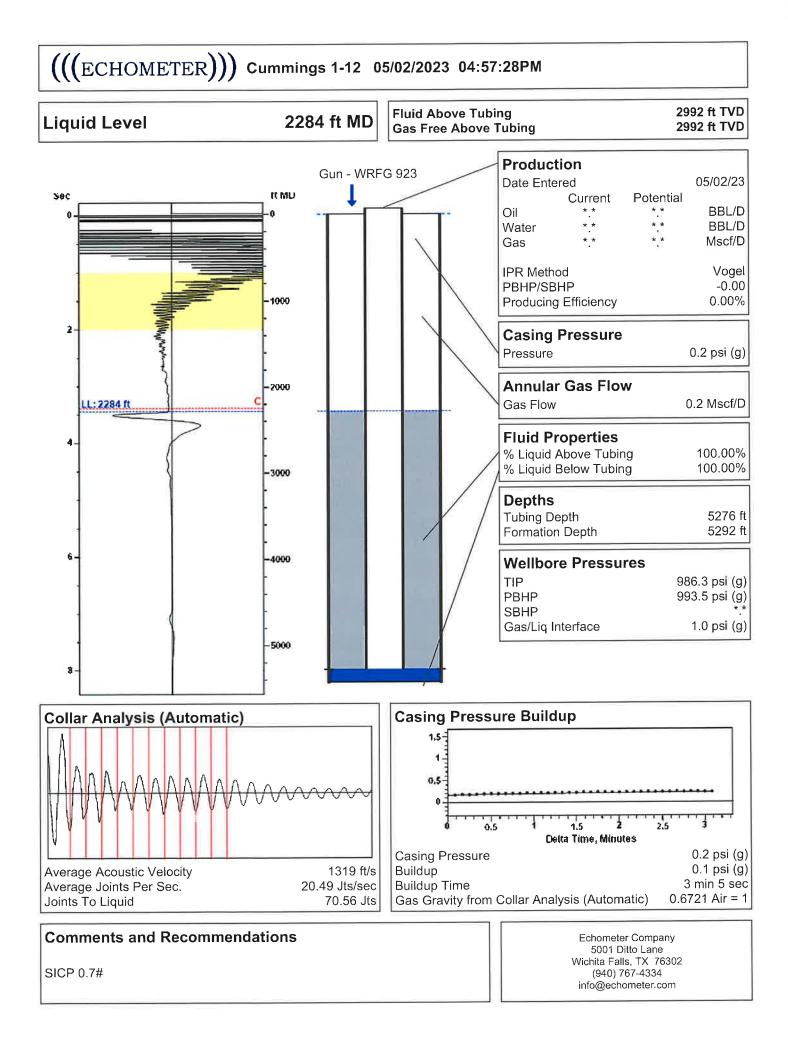

|                           |
| TA Approved: Yes De                          | enied Date:  |           |               |                |                           |

## Mail to the Appropriate KCC Conservation Office:

|  | KCC District Office #1 - 210 E. Frontview, Suite A, Dodge City, KS 67801               | Phone 620.682.7933 |
|--|----------------------------------------------------------------------------------------|--------------------|
|  | KCC District Office #2 - 3450 N. Rock Road, Building 600, Suite 601, Wichita, KS 67226 | Phone 316.337.7400 |
|  | KCC District Office #3 - 137 E. 21st St., Chanute, KS 66720                            | Phone 620.902.6450 |
|  | KCC District Office #4 - 2301 E. 13th Street, Hays, KS 67601-2651                      | Phone 785.261.6250 |



Conservation Division District Office No. 1 210 E. Frontview, Suite A Dodge City, KS 67801



Phone: 620-682-7933 http://kcc.ks.gov/

Susan K. Duffy, Chair Dwight D. Keen, Commissioner Andrew J. French, Commissioner Laura Kelly, Governor

May 04, 2023

M.L. Korphage Vincent Oil Corporation 200 W DOUGLAS AVE #725 WICHITA, KS 67202-3023

Re: Temporary Abandonment API 15-057-20630-00-00 CUMMINGS 1-12 SE/4 Sec.12-29S-23W Ford County, Kansas

Dear M.L. Korphage:

"Your temporary abandonment (TA) application for the well listed above has been approved. In accordance with K.A.R. 82-3-111 the TA status of this well will expire 05/04/2024.

\* If you return this well to service or plug it, please notify the District Office.

\* If you sell this well you are required to file a Transfer of Operator