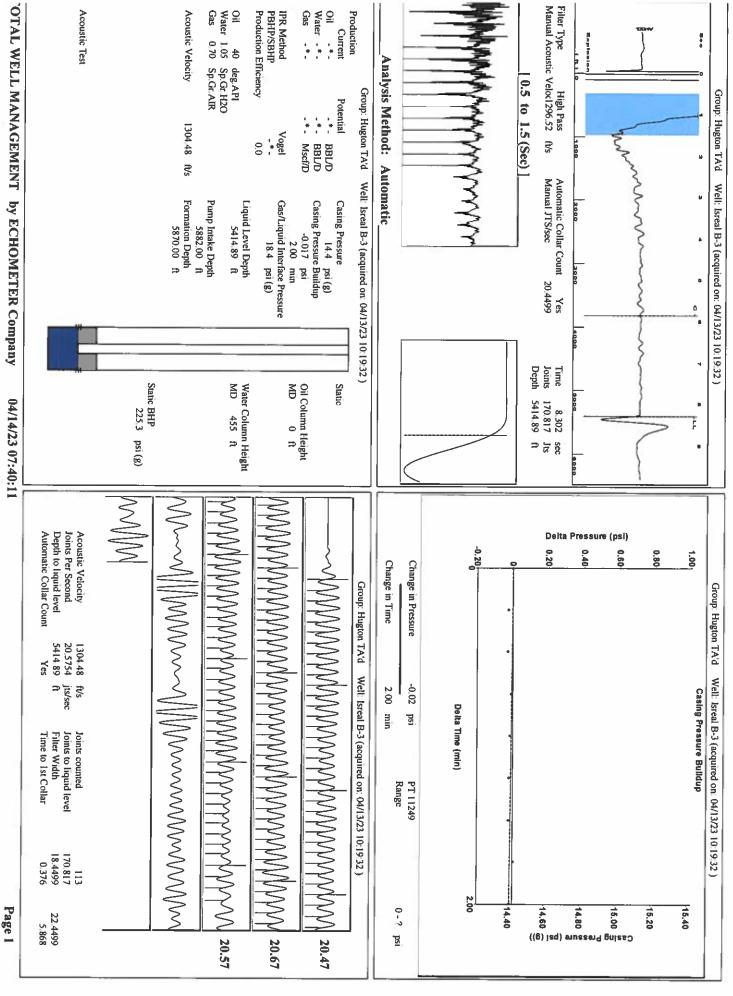

## TEMPORARY ABANDONMENT WELL APPLICATION

| July 2011                  |  |  |  |  |  |  |
|----------------------------|--|--|--|--|--|--|
| Form must be Typed         |  |  |  |  |  |  |
| Form must be signed        |  |  |  |  |  |  |
| II blanks must be complete |  |  |  |  |  |  |
|                            |  |  |  |  |  |  |
|                            |  |  |  |  |  |  |