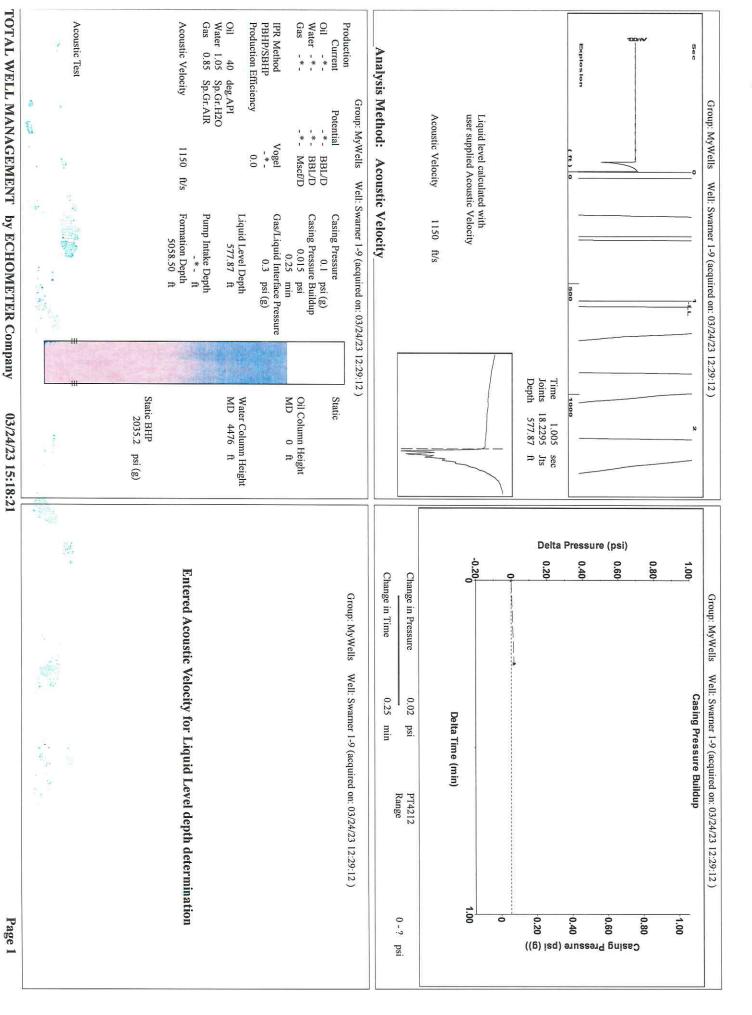

Re: Temporary Abandonment API 15-033-20681-00-00 SWARNER 1-9 SW/4 Sec.09-31S-18W Comanche County, Kansas