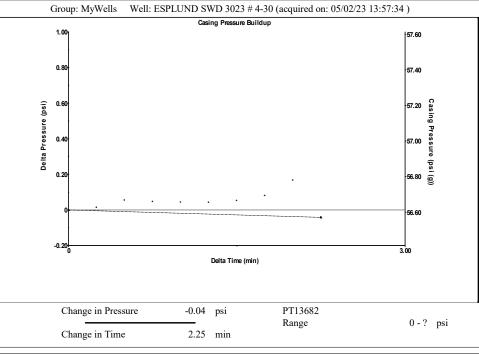

Group: MyWells Well: ESPLUND SWD 3023 # 4-30 (acquired on: 05/02/23 13:57:34)

Entered Acoustic Velocity for Liquid Level depth determination

Conservation Division District Office No. 1 210 E. Frontview, Suite A Dodge City, KS 67801