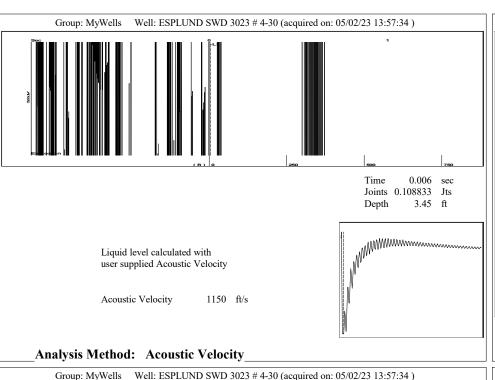

Group: MyWells Well: ESPLUND SWD 3023 # 4-30 (acquired on: 05/02/23 13:57:34)

Entered Acoustic Velocity for Liquid Level depth determination

Conservation Division District Office No. 1 210 E. Frontview, Suite A Dodge City, KS 67801