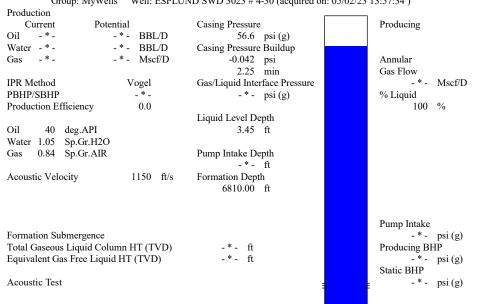

Group: MyWells Well: ESPLUND SWD 3023 # 4-30 (acquired on: 05/02/23 13:57:34)

Entered Acoustic Velocity for Liquid Level depth determination

Conservation Division District Office No. 1 210 E. Frontview, Suite A Dodge City, KS 67801