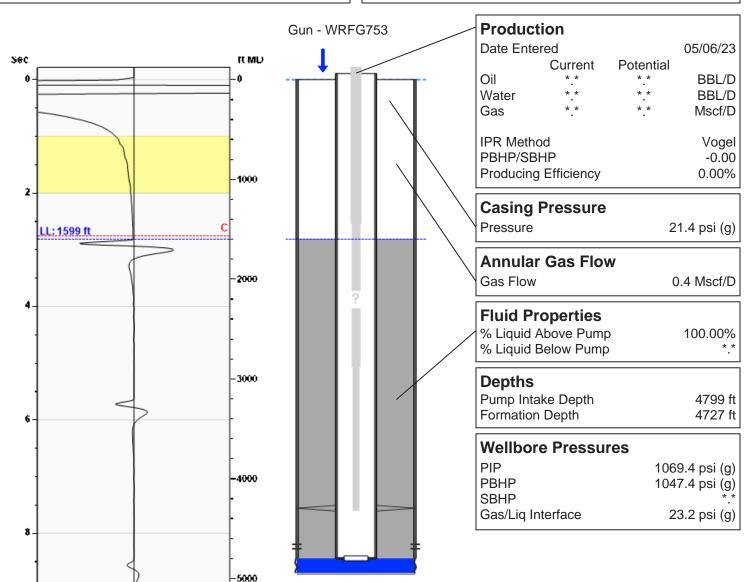

#### SMU 108 05/06/2023 11:34:30AM

# **Liquid Level**

1599 ft MD

Fluid Above Pump 3200 ft TVD Equivalent Gas Free Above Pump 3200 ft TVD

48.76 Jts

## **Comments and Recommendations**

Joints To Liquid

Echometer Company 5001 Ditto Lane Wichita Falls, TX 76302 (940) 767-4334 info@echometer.com Conservation Division District Office No. 1 210 E. Frontview, Suite A Dodge City, KS 67801