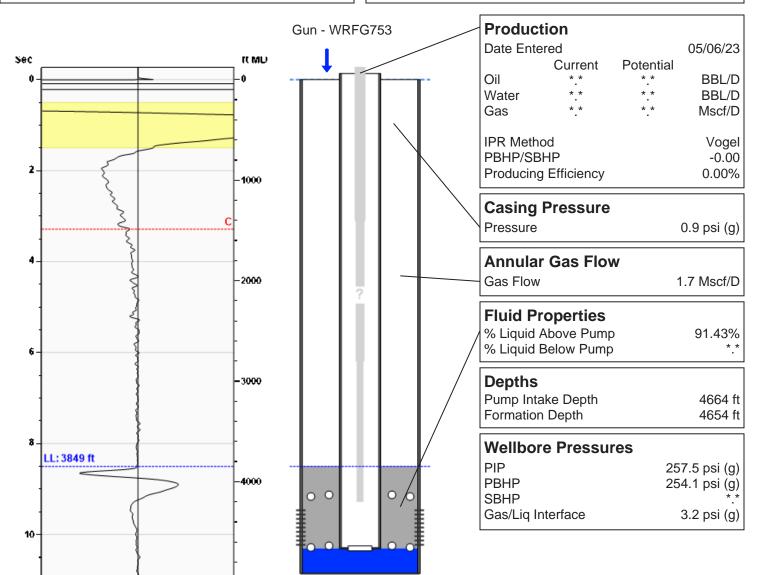

# (((ECHOMETER))) Garden City W-1 05/06/2023 12:52:53PM

## **Liquid Level**

3849 ft MD

Fluid Above Pump 815 ft TVD Equivalent Gas Free Above Pump 746 ft TVD

121.43 Jts

Casing Pressure Buildup

## **Comments and Recommendations**

Joints To Liquid

Echometer Company 5001 Ditto Lane Wichita Falls, TX 76302 (940) 767-4334 info@echometer.com Conservation Division District Office No. 1 210 E. Frontview, Suite A Dodge City, KS 67801