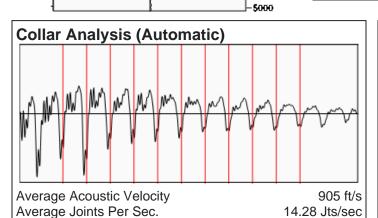

## **Liquid Level**

3849 ft MD

Fluid Above Pump 815 ft TVD Equivalent Gas Free Above Pump 746 ft TVD

121.43 Jts

Casing Pressure Buildup

## **Comments and Recommendations**

Joints To Liquid

Echometer Company 5001 Ditto Lane Wichita Falls, TX 76302 (940) 767-4334 info@echometer.com Conservation Division District Office No. 1 210 E. Frontview, Suite A Dodge City, KS 67801