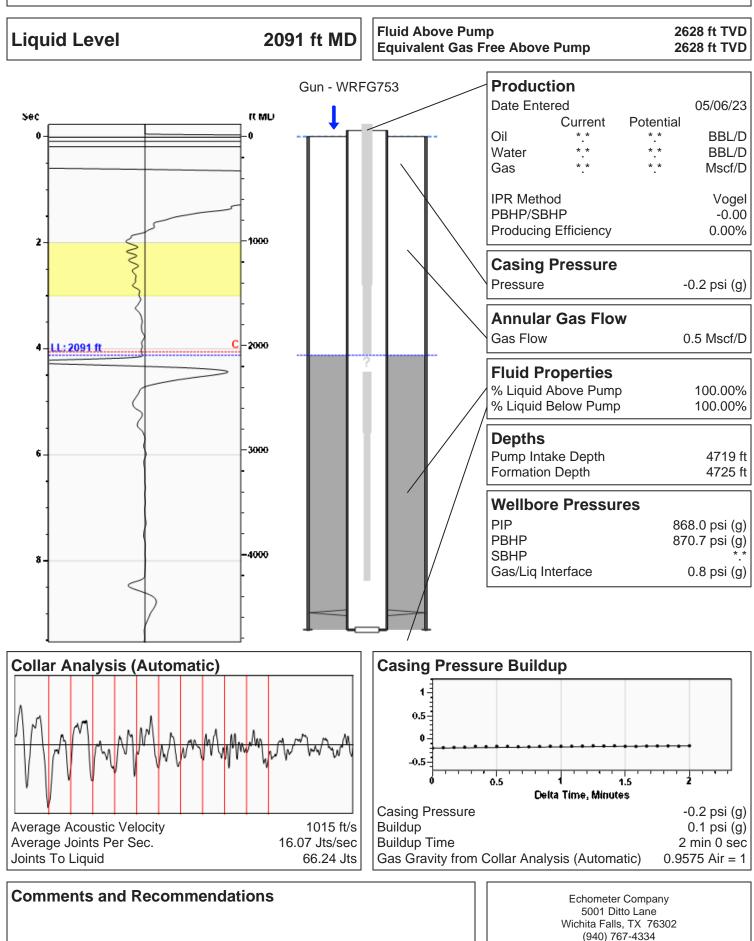

#1 - 210 E. Frontview, Suite A, Dodge City, KS 67801               | Phone 620.682.7933 |
|--------------------------------------------------------|----------------------------------------------------------------------------------------|--------------------|
|                                                        | KCC District Office #2 - 3450 N. Rock Road, Building 600, Suite 601, Wichita, KS 67226 | Phone 316.337.7400 |
|                                                        | KCC District Office #3 - 137 E. 21st St., Chanute, KS 66720                            | Phone 620.902.6450 |
|                                                        | KCC District Office #4 - 2301 E. 13th Street, Hays, KS 67601-2651                      | Phone 785.261.6250 |



SMU 315 05/06/2023 11:18:34AM



info@echometer.com

Conservation Division District Office No. 1 210 E. Frontview, Suite A Dodge City, KS 67801



Phone: 620-682-7933 http://kcc.ks.gov/

Susan K. Duffy, Chair Dwight D. Keen, Commissioner Andrew J. French, Commissioner Laura Kelly, Governor

May 09, 2023

Katherine McClurkan Merit Energy Company, LLC 13727 Noel Road, Suite 1200 Dallas, TX 75240-7362

Re: Temporary Abandonment API 15-055-21524-00-00 SMU (GARDEN CITY S) 315 (15) SW/4 Sec.22-23S-34W Finney County, Kansas

Dear Katherine McClurkan:

"Your temporary abandonment (TA) application for the well listed above has been approved. In accordance with K.A.R. 82-3-111 the TA status of this well will expire 05/09/2024.

\* If you return this well to service or plug it, please notify the District Office.

\* If you sell th