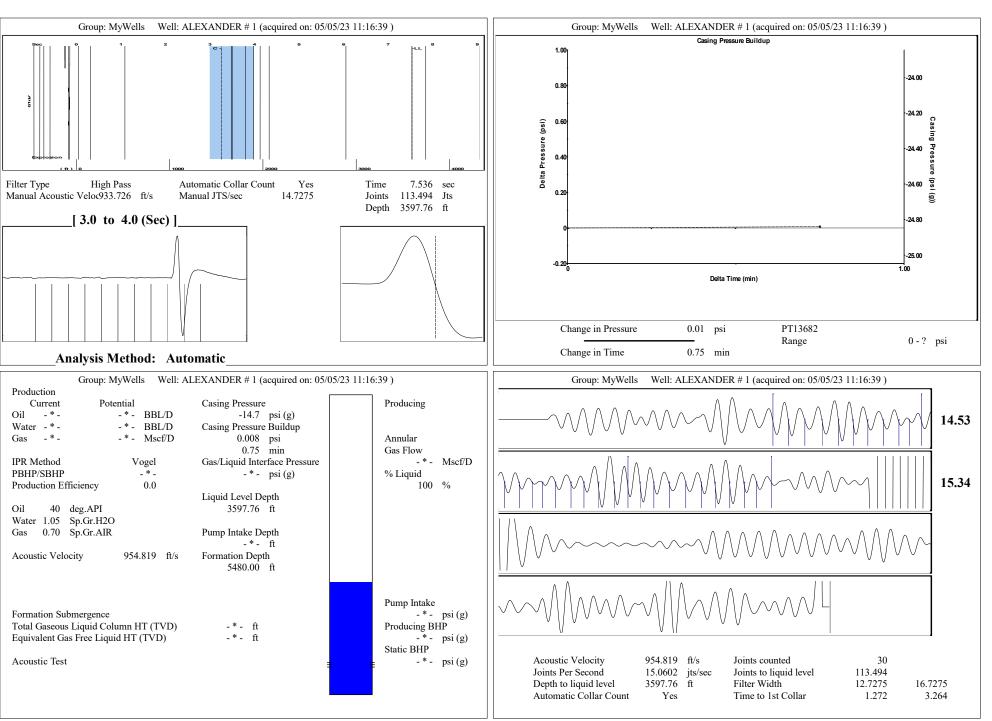

May 09, 2023

Octavio Morales American Warrior, Inc. PO BOX 399 GARDEN CITY, KS 67846-0399

Re: Temporary Abandonment API 15-081-20424-00-00 ALEXANDER 1 NW/4 Sec.09-28S-34W Haskell County, Kansas