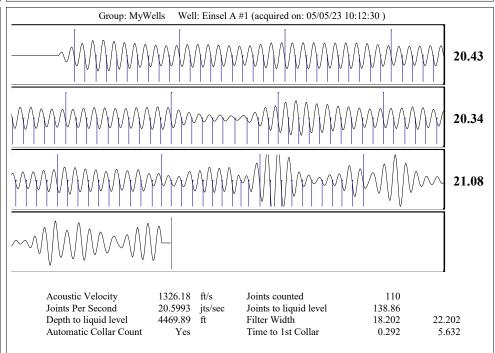

Re: Temporary Abandonment API 15-033-20229-00-00 EINSEL A 1 SE/4 Sec.13-33S-17W Comanche County, Kansas