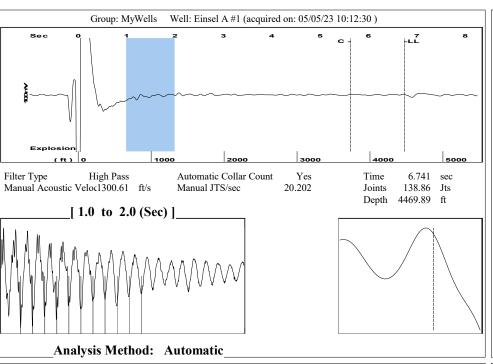

Re: Temporary Abandonment API 15-033-20229-00-00 EINSEL A 1 SE/4 Sec.13-33S-17W Comanche County, Kansas