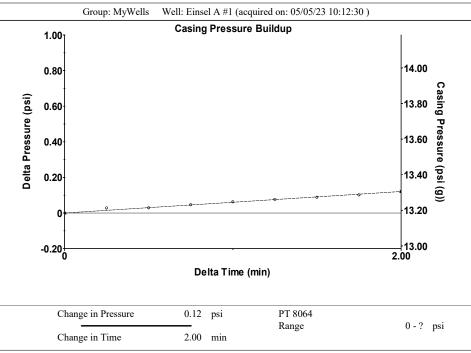

Re: Temporary Abandonment API 15-033-20229-00-00 EINSEL A 1 SE/4 Sec.13-33S-17W Comanche County, Kansas