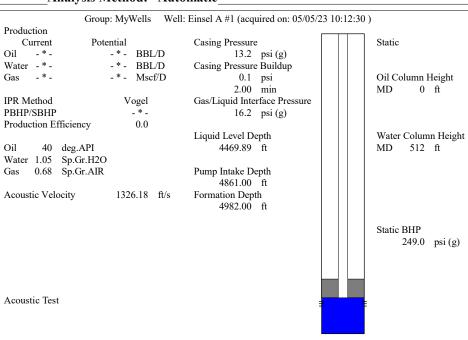

Re: Temporary Abandonment API 15-033-20229-00-00 EINSEL A 1 SE/4 Sec.13-33S-17W Comanche County, Kansas