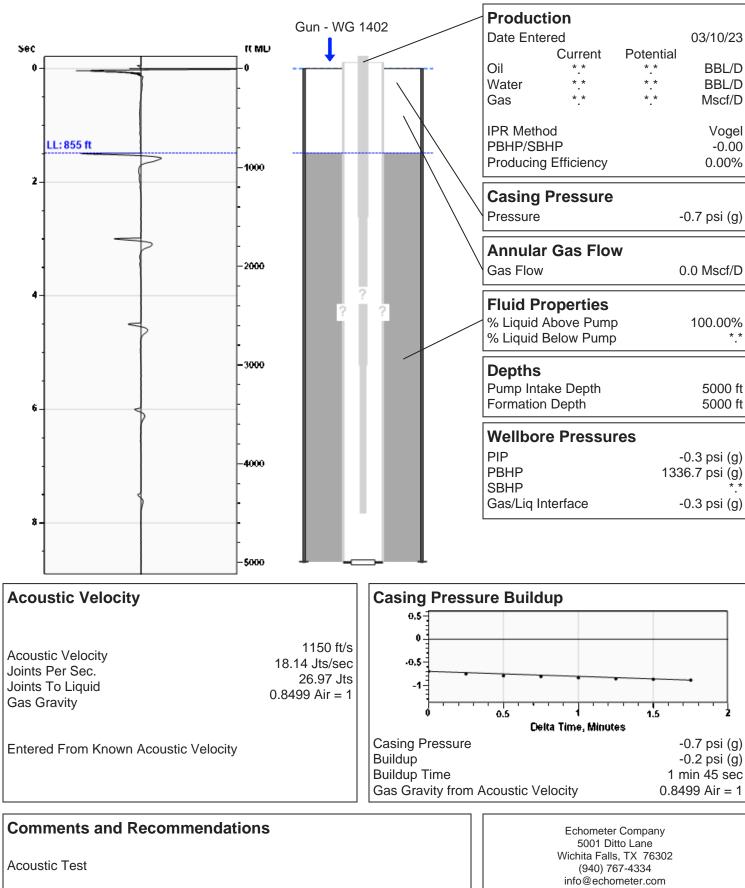

# (((echometer)))

**Liquid Level** 

GUPTON 1 03/10/2023 11:33:28AM

855 ft MDFluid Above Pump4145 ft TVDEquivalent Gas Free Above Pump4145 ft TVD

Conservation Division District Office No. 2 3450 N. Rock Road Building 600, Suite 601 Wichita, KS 67226