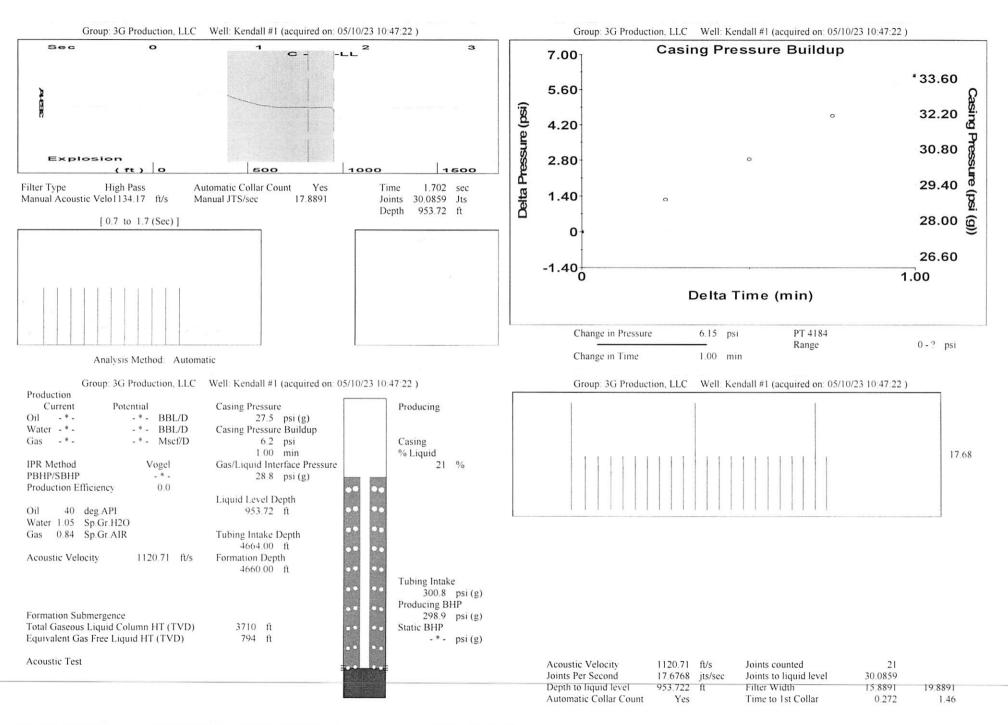

| KCC District Office #2 - 3450 N. Rock Road, Building 600, Suite 601, Wichita, KS 67226 | Phone 316.337.7400 |
| The control of the co | KCC District Office #3 - 137 E. 21st St., Chanute, KS 66720                            | Phone 620.902.6450 |
| Size State S | KCC District Office #4 - 2301 E. 13th Street, Hays, KS 67601-2651                      | Phone 785.261.6250 |



Conservation Division District Office No. 1 210 E. Frontview, Suite A Dodge City, KS 67801



Phone: 620-682-7933 http://kcc.ks.gov/

Laura Kelly, Governor

Susan K. Duffy, Chair Dwight D. Keen, Commissioner Andrew J. French, Commissioner

May 11, 2023

Kenneth C Gates 3G Production, LLC 10387 NE SR 61 PO BOX 847 PRATT, KS 67124-0847

Re: Temporary Abandonment API 15-097-20608-00-01 KENDALL ETAL OWWO 1 SE/4 Sec.04-28S-16W Kiowa County, Kansas

## Dear Kenneth C Gates:

"Your temporary abandonment (TA) application for the well listed above has been approved. In accordance with K.A.R. 82-3-111 the TA status of this well will expire 05/11/2024.

- \* If you return this well to service or plug it, please notify the District Office.
- \* If you sell this well you are required to file a Transf