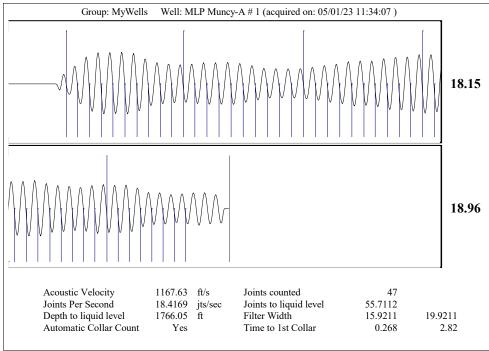

|                                                                   | l                                                                                                                    |  |  |
| - S                                                                                       | Yes   No Depth of soft cement   Port College   Feet               | Completion Information  to Feet or Open Hole Interval  to Open Hole Interval  EIN IS TRUE AND CORRECT TO THE BEST OF |  |  |

KCC District Office #1 - 210 E. Frontview, Suite A, Dodge City, KS 67801

KCC District Office #3 - 137 E. 21st St., Chanute, KS 66720

KCC District Office #4 - 2301 E. 13th Street, Hays, KS 67601-2651

KCC District Office #2 - 3450 N. Rock Road, Building 600, Suite 601, Wichita, KS 67226









Conservation Division District Office No. 1 210 E. Frontview, Suite A Dodge City, KS 67801



Phone: 620-682-7933 http://kcc.ks.gov/

Laura Kelly, Governor

Susan K. Duffy, Chair Dwight D. Keen, Commissioner Andrew J. French, Commissioner

May 11, 2023

MELODY FLETCHER Oil Producers, Inc. of Kansas 1710 WATERFRONT PKWY WICHITA, KS 67206-6603

Re: Temporary Abandonment API 15-189-22302-00-00 MLP MUNCY A 1 NW/4 Sec.14-31S-39W Stevens County, Kansas

## Dear MELODY FLETCHER:

"Your temporary abandonment (TA) application for the well listed above has been approved. In accordance with K.A.R. 82-3-111 the TA status of this well will expire 05/11/2024.

- \* If you return this well to service or plug it, please notify the District Office.
- \* If you sell this well you are required to file a Tr