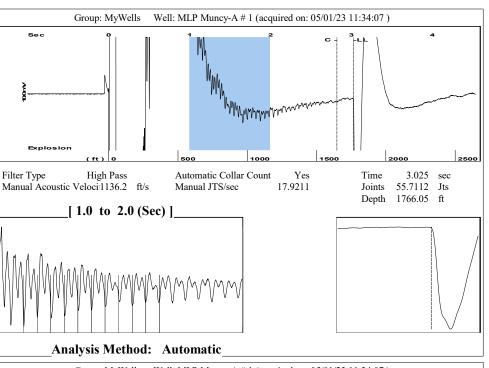

|                                                                   | l                                                                                                                    |  |  |
| - S                                                                                       | Yes   No Depth of soft cement   Port College   Feet               | Completion Information  to Feet or Open Hole Interval  to Open Hole Interval  EIN IS TRUE AND CORRECT TO THE BEST OF |  |  |

KCC District Office #1 - 210 E. Frontview, Suite A, Dodge City, KS 67801

KCC District Office #3 - 137 E. 21st St., Chanute, KS 66720

KCC District Office #4 - 2301 E. 13th Street, Hays, KS 67601-2651

KCC District Office #2 - 3450 N. Rock Road, Building 600, Suite 601, Wichita, KS 67226









Conservation Division District Office No. 1 210 E. Frontview, Suite A Dodge City, KS 67801



Phone: 620-682-7933 http://kcc.ks.gov/

Laura Kelly, Governor

Susan K. Duffy, Chair Dwight D. Keen, Commissioner Andrew J. French, Commissioner

May 11, 2023

MELODY FLETCHER Oil Producers, Inc. of Kansas 1710 WATERFRONT PKWY WICHITA, KS 67206-6603

Re: Temporary Abandonment API 15-189-22302-00-00 MLP MUNCY A 1 NW/4 Sec.14-31S-39W Stevens County, Kansas

## Dear MELODY FLETCHER:

"Your temporary abandonment (TA) application for the well listed above has been approved. In accordance with K.A.R. 82-3-111 the TA status of this well will expire 05/11/2024.

- \* If you return this well to service or plug it, please notify the District Office.
- \* If you sell this well you are required to fil