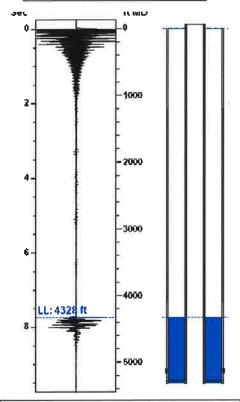

# **Static Bottomhole Pressure** \*.\* psi (g) @ \*.\* ft TVD

Static Liquid Level Oil Column Height Water Column Height 4328 ft MD \*.\* ft MD \*.\* ft MD

### Static Shot 05/04/2023 11:45:48AM

Casing Pressure Buildup **Buildup Time** Gas Gravity

7.6 psi (g) 3.4 psi (g) 1 min 55 sec