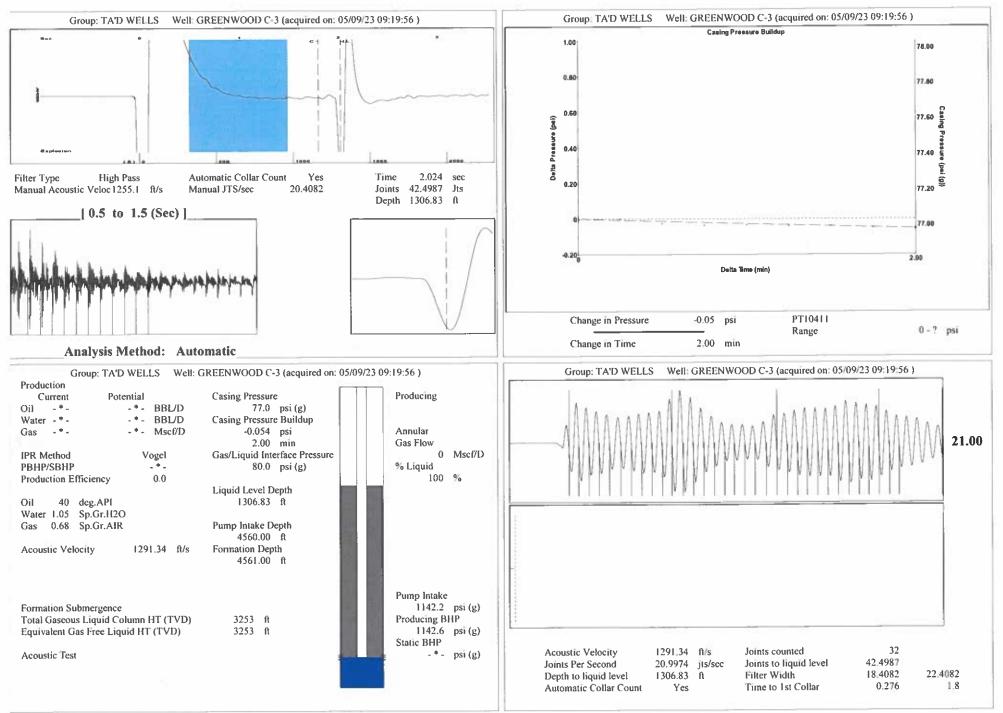

May 11, 2023

Katherine McClurkan Merit Energy Company, LLC 13727 Noel Road, Suite 1200 DALLAS, TX 75240

Re: Temporary Abandonment API 15-129-21274-00-01 Greenwood C 3 NE/4 Sec.15-33S-42W Morton County, Kansas