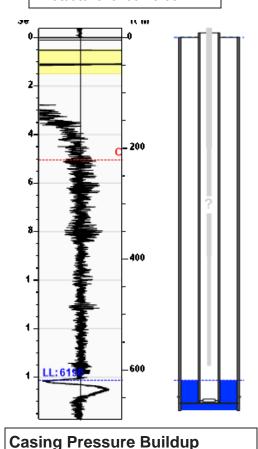

## **Manually Entered Production**

Liquid Level 6553 ft Percent Liquid 100.00%

## Static Bottomhole Pressure \*.\* psi (g) @ \*.\* ft TVD

Static Liquid Level
Oil Column Height
Water Column Height
6190 ft MD
\*.\* ft MD
\*.\* ft MD

# Comments and Recommendations

shot 300psi - Acoustic Test

## Static Shot 05/09/2023 03:18:59PM