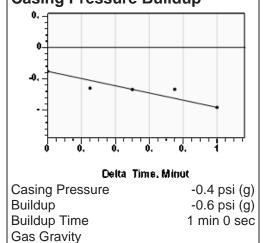

|        |

KCC District Office #1 - 210 E. Frontview, Suite A, Dodge City, KS 67801

KCC District Office #3 - 137 E. 21st St., Chanute, KS 66720

KCC District Office #4 - 2301 E. 13th Street, Hays, KS 67601-2651

KCC District Office #2 - 3450 N. Rock Road, Building 600, Suite 601, Wichita, KS 67226



## Boles F-4 05/09/2023 03:18:59PM

## Producing Shot Manual Input



## **Manually Entered Production**

Liquid Level 6553 ft Percent Liquid 100.00%

## Static Bottomhole Pressure \*.\* psi (g) @ \*.\* ft TVD

Static Liquid Level
Oil Column Height
Water Column Height
6190 ft MD
\*.\* ft MD
\*.\* ft MD

# **Pressure Profile (TVD)** osi í

# Well Test Oil \*.\* BBL/D Water \*.\* BBL/D

# Comments and Recommendations

shot 300psi - Acoustic Test

## Static Shot 05/09/2023 03:18:59PM





# Casing Pressure

Pressure -0.4 psi (g)

# Annular Gas Flow Gas Flow \*.\* Mscf/D

Conservation Division District Office No. 1 210 E. Frontview, Suite A Dodge City, KS 67801



Phone: 620-682-7933 http://kcc.ks.gov/

Laura Kelly, Governor

Susan K. Duffy, Chair Dwight D. Keen, Commissioner Andrew J. French, Commissioner

May 11, 2023

Lisa Jones Pantera Energy Company 817 S POLK ST STE 201 AMARILLO, TX 79101-3433

Re: Temporary Abandonment API 15-175-21718-00-00 BOLES F 4 SW/4 Sec.02-35S-34W Seward County, Kansas

#### Dear Lisa Jones:

- "Your temporary abandonment (TA) application for the well listed above has been approved. In accordance with K.A.R. 82-3-111 the TA status of this well will expire 05/11/2024.
- \* If you return this well to service or plug it, please notify the Distri