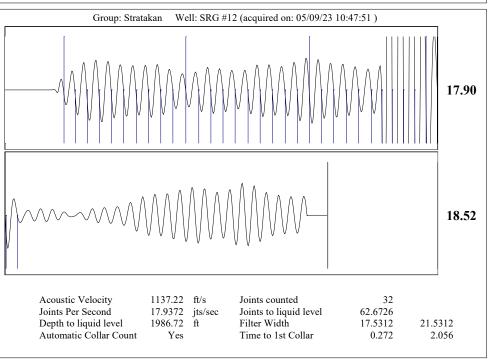

Re: Temporary Abandonment API 15-051-23785-00-02 SALINE RIVER GRAZING ASSOC 12 NW/4 Sec.05-11S-18W Ellis County, Kansas