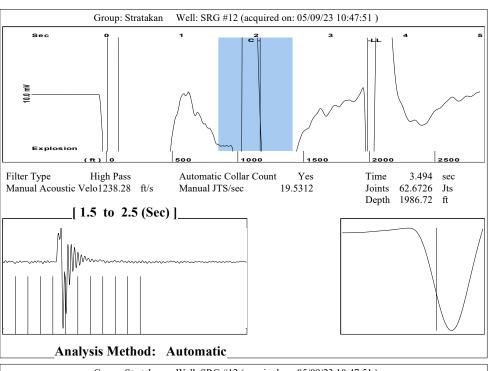

Re: Temporary Abandonment API 15-051-23785-00-02 SALINE RIVER GRAZING ASSOC 12 NW/4 Sec.05-11S-18W Ellis County, Kansas