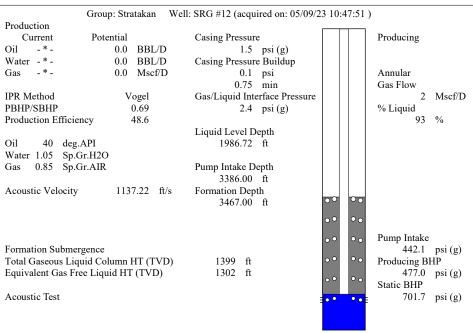

Re: Temporary Abandonment API 15-051-23785-00-02 SALINE RIVER GRAZING ASSOC 12 NW/4 Sec.05-11S-18W Ellis County, Kansas