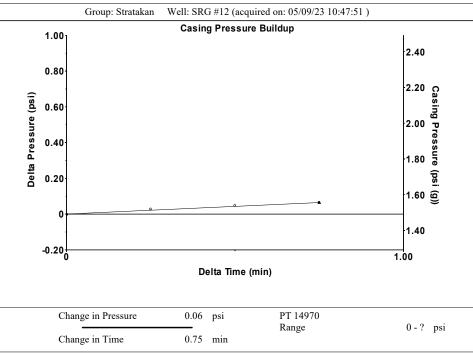

Re: Temporary Abandonment API 15-051-23785-00-02 SALINE RIVER GRAZING ASSOC 12 NW/4 Sec.05-11S-18W Ellis County, Kansas