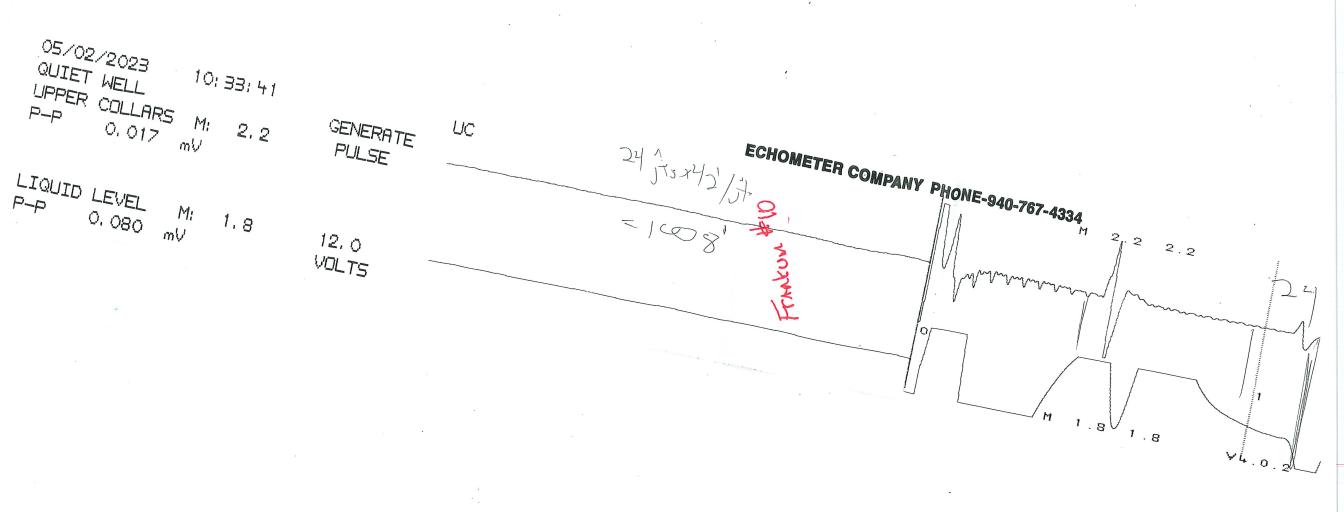

May 12, 2023

Brett Blazer BEREXCO LLC 2020 N. Bramblewood Wichita, KS 67206-1094

Re: Temporary Abandonment API 15-191-10094-00-00 FRANKUM 10 NE/4 Sec.32-31S-01W Sumner County, Kansas