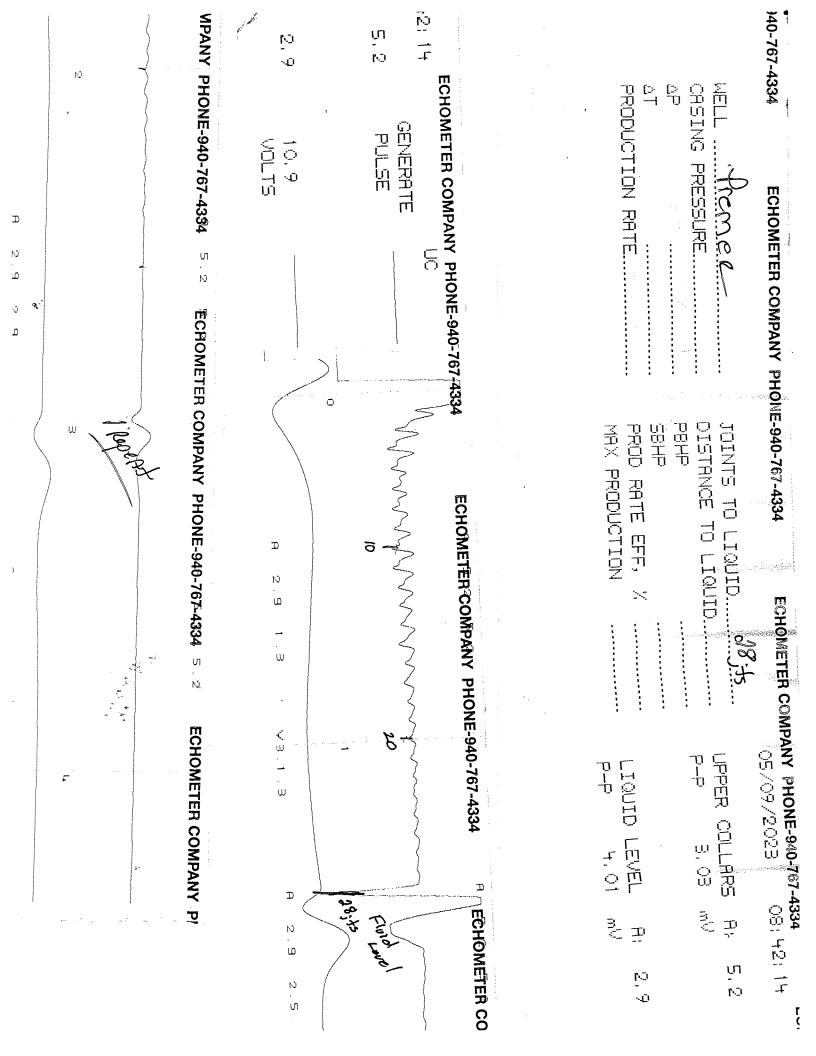

May 12, 2023

Dan Gillespie M & D Oil and Gas, LLC 438 N BROADWAY STERLING, KS 67579-1712

Re: Temporary Abandonment API 15-159-22345-00-00 PREMER 1 SE/4 Sec.24-19S-06W Rice County, Kansas

Dear Dan Gillespie: