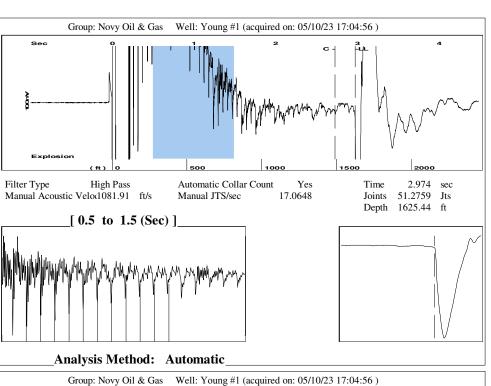

| KCC District Office #3 - 137 E. 21st St., Chanute, KS 66720                            | Phone 620.902.6450 |
| Similar State Stat | KCC District Office #4 - 2301 E. 13th Street, Hays, KS 67601-2651                      | Phone 785.261.6250 |









Conservation Division District Office No. 1 210 E. Frontview, Suite A Dodge City, KS 67801



Phone: 620-682-7933 http://kcc.ks.gov/

Laura Kelly, Governor

Susan K. Duffy, Chair Dwight D. Keen, Commissioner Andrew J. French, Commissioner

May 15, 2023

Michael Novy Novy Oil & Gas, Inc. PO BOX 559 GODDARD, KS 67052-0559

Re: Temporary Abandonment API 15-047-20203-00-01 YOUNG 1 NE/4 Sec.23-26S-17W Edwards County, Kansas

## Dear Michael Novy:

- "Your temporary abandonment (TA) application for the well listed above has been approved. In accordance with K.A.R. 82-3-111 the TA status of this well will expire 05/15/2024.
- \* If you return this well to service or plug it, please notify the District Office.
- \* If you sell this well you are required to file a Transfer of Operator form,