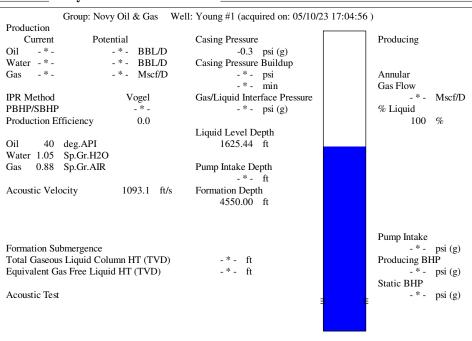

| KCC District Office #3 - 137 E. 21st St., Chanute, KS 66720                            | Phone 620.902.6450 |
| Similar State Stat | KCC District Office #4 - 2301 E. 13th Street, Hays, KS 67601-2651                      | Phone 785.261.6250 |









Conservation Division District Office No. 1 210 E. Frontview, Suite A Dodge City, KS 67801



Phone: 620-682-7933 http://kcc.ks.gov/

Laura Kelly, Governor

Susan K. Duffy, Chair Dwight D. Keen, Commissioner Andrew J. French, Commissioner

May 15, 2023

Michael Novy Novy Oil & Gas, Inc. PO BOX 559 GODDARD, KS 67052-0559

Re: Temporary Abandonment API 15-047-20203-00-01 YOUNG 1 NE/4 Sec.23-26S-17W Edwards County, Kansas

## Dear Michael Novy:

- "Your temporary abandonment (TA) application for the well listed above has been approved. In accordance with K.A.R. 82-3-111 the TA status of this well will expire 05/15/2024.
- \* If you return this well to service or plug it, please notify the District Office.
- \* If you sell this well you are required to file a Transfer of Operator form, T-1