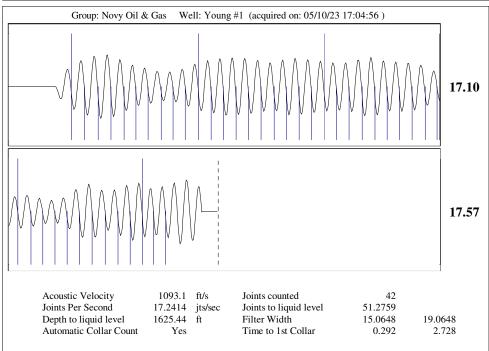

| KCC District Office #3 - 137 E. 21st St., Chanute, KS 66720                            | Phone 620.902.6450 |
| Similar State Stat | KCC District Office #4 - 2301 E. 13th Street, Hays, KS 67601-2651                      | Phone 785.261.6250 |









Conservation Division District Office No. 1 210 E. Frontview, Suite A Dodge City, KS 67801



Phone: 620-682-7933 http://kcc.ks.gov/

Laura Kelly, Governor

Susan K. Duffy, Chair Dwight D. Keen, Commissioner Andrew J. French, Commissioner

May 15, 2023

Michael Novy Novy Oil & Gas, Inc. PO BOX 559 GODDARD, KS 67052-0559

Re: Temporary Abandonment API 15-047-20203-00-01 YOUNG 1 NE/4 Sec.23-26S-17W Edwards County, Kansas

## Dear Michael Novy:

- "Your temporary abandonment (TA) application for the well listed above has been approved. In accordance with K.A.R. 82-3-111 the TA status of this well will expire 05/15/2024.
- \* If you return this well to service or plug it, please notify the District Office.
- \* If you sell this well you are required to file a Transfer of Operator form, T-1.