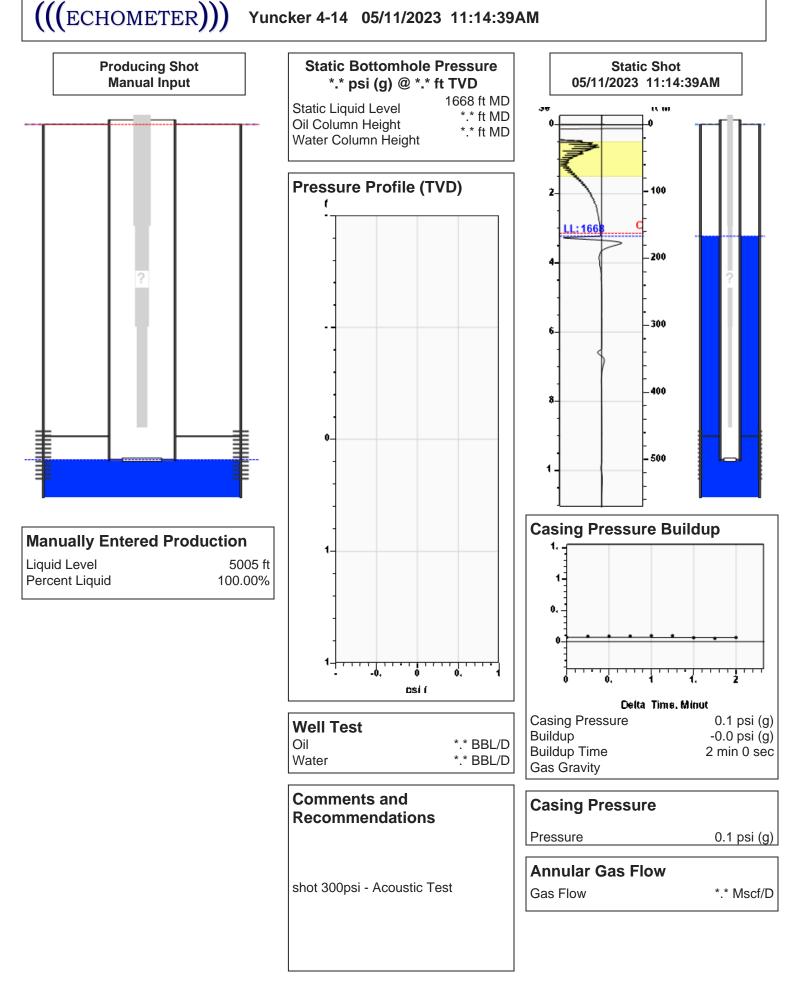

| KCC District Office #3 - 137 E. 21st St., Chanute, KS 66720                            | Phone 620.902.6450 |
|                                                                                                                                                                                                                                                                                                                                                                                                                                                                                                                   | KCC District Office #4 - 2301 E. 13th Street, Hays, KS 67601-2651                      | Phone 785.261.6250 |

# Yuncker 4-14 05/11/2023 11:14:39AM



Conservation Division District Office No. 1 210 E. Frontview, Suite A Dodge City, KS 67801



Phone: 620-682-7933 http://kcc.ks.gov/

Susan K. Duffy, Chair Dwight D. Keen, Commissioner Andrew J. French, Commissioner Laura Kelly, Governor

May 15, 2023

Lisa Jones Pantera Energy Company 817 S POLK ST STE 201 AMARILLO, TX 79101-3433

Re: Temporary Abandonment API 15-081-20224-00-02 YUNCKER 4-14 NW/4 Sec.14-29S-34W Haskell County, Kansas

Dear Lisa Jones:

"Your temporary abandonment (TA) application for the well listed above has been approved. In accordance with K.A.R. 82-3-111 the TA status of this well will expire 05/15/2024.

\* If you return this well to service or plug it, please notify the District Office.

\* If you sell this well you are required to file a Transfer of Operator form